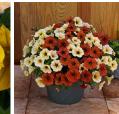

# Ball Flora Plant.

Offers the same excellent performance as SuperCal, with larger flowers, an improved habit and a more mounded, refined growth. SuperCal offers mixes that have been trialed and proven to grow well together. The components are packaged and shipped together, so you can stick them in the same container to create these sensational color combos. Contains Bordeaux, Cinnamon and French Vanilla. SUPERCAL is bred by Sakata. SUPERCAL is a registered trademark of Sakata.