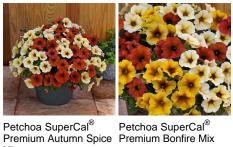

# Ball Flora Plant.

Offers the same excellent performance as SuperCal, with larger flowers, an improved habit and a more mounded, refined growth. SuperCal offers mixes that have been trialed and proven to grow well together. The components are packaged and shipped together, so you can stick them in the same container to create these sensational color combos. Contains Bordeaux, Cinnamon and French Vanilla. SUPERCAL is bred by Sakata. SUPERCAL is a registered trademark of Sakata.