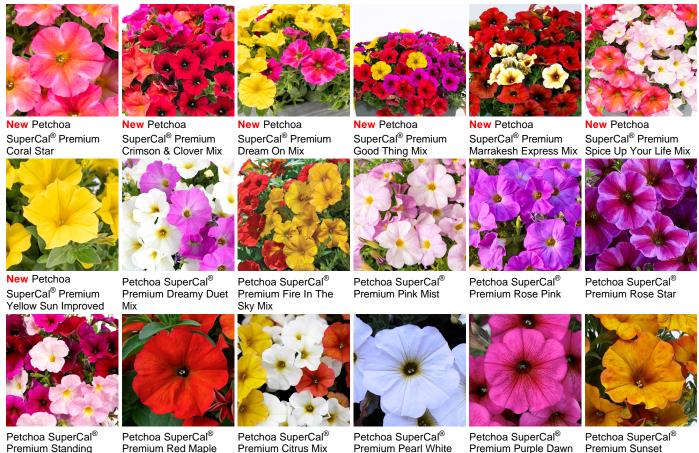

## SuperCal<sup>®</sup> Premium

Offers the same excellent performance as SuperCal, with larger flowers, an improved habit and a more mounded, refined growth. SuperCal offers mixes that have been trialed and proven to grow well together. The components are packaged and shipped together, so you can stick them in the same container to create these sensational color combos. Contains Purple Dawn, Red Maple and Yellow Sun Improved. SUPERCAL is bred by Sakata. SUPERCAL is a registered trademark of Sakata

## Other SuperCal® Premium Varieties

Orange

Petchoa SuperCal<sup>®</sup> Premium Yellow Sun

Petchoa SuperCal<sup>®</sup> Petchoa SuperCal<sup>®</sup> Premium Autumn Spice Premium Bonfire Mix

Petchoa SuperCal<sup>®</sup> Premium Bordeaux