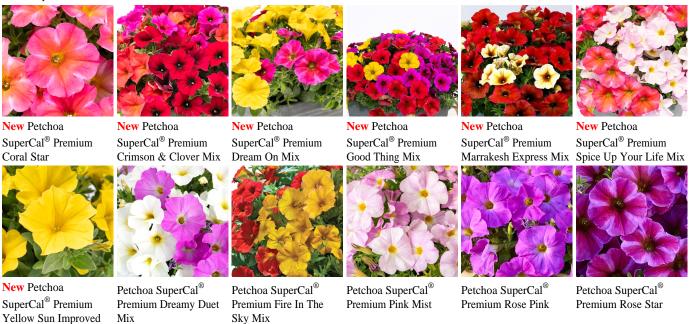

## SuperCal® Premium

Offers the same excellent performance as SuperCal, with larger flowers, an improved habit and a more mounded, refined growth. SuperCal offers mixes that have been trialed and proven to grow well together. The components are packaged and shipped together, so you can stick them in the same container to create these sensational color combos. Contains Red Maple and NEW Yellow Sun Improved. SUPERCAL is bred by Sakata. SUPERCAL is a registered trademark of Sakata.

## Other SuperCal® Premium Varieties

Petchoa SuperCal®

Petchoa SuperCal® Premium French Vanilla Premium Sunray Pink