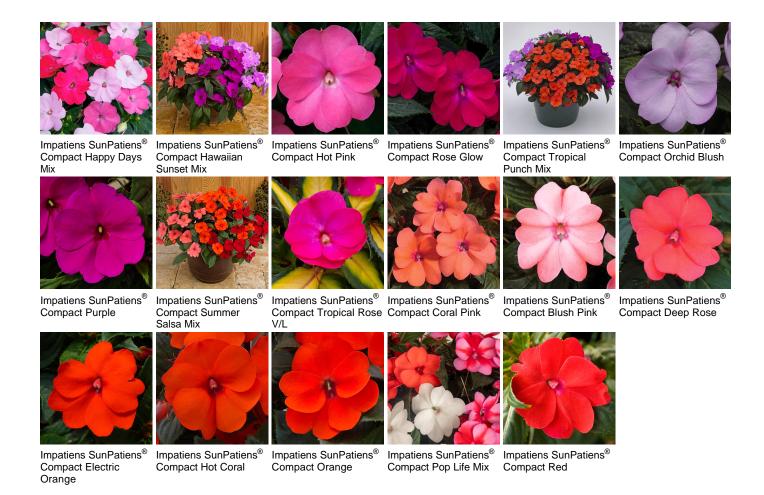

## SunPatiens® Compact

Tolerates all weather, from Spring through hard frost. Unique varieties love sun as well as shade. Compact series is bred for small pot production and is resistant to disease.

Exceptional outdoor performance.

The components are packaged and shipped together, so you can stick them in the same container to create these sensational color combos. Contains Compact Rose Glow, Compact Orchid Blush and Compact Hot Pink impatiens. SUNPATIENS is bred by Sakata.