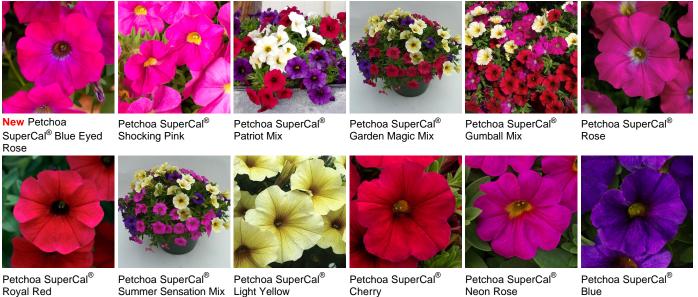

The best characteristics of petunias and calibrachoas, in one exceptional collection.

Unique, vibrant colors, large blooms and high pH tolerance. Early-flowering varieties can be grown cool for cost-efficient production.

Excellent heat tolerance and weather recovery.

SuperCal offers 3-color mixes that have been trialed and proven to grow well together. The components are packaged and shipped together, so you can stick them in the same container to create these sensational color combos. Garden Magic Mix contains Blue, Light Yellow and Royal Red petchoa. SUPERCAL is bred by Sakata. SUPERCAL is a registered trademark of Sakata.

## Other SuperCal® Varieties

1 ppp, 6-8 weeks

Petchoa SuperCal<sup>®</sup> Violet