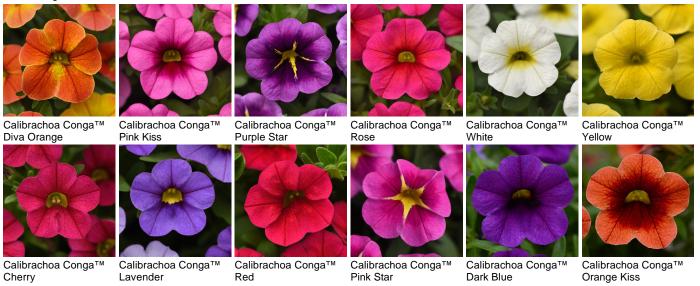

o 5-inch (10- to 13-cm) Pots, Quarts : 6-inch (15-cm) Pots, Gallons: 10- to 12-inch (25- to 30-cm) Tubs or Baskets:

NOTE: Growers should use the information presented here as guidelines only. Ball Floraplant recommends that growers conduct a trial of products under their own conditions. Crop times will vary depending on the climate, location, time of year, and greenhouse environmental conditions. It is the responsibility of the grower to read and follow all the current label directions relating to the products. Nothing herein shall be deemed a warranty or guaranty by Ball Floraplant of any products listed herein. Ball Floraplant's terms and conditions of sale shall apply to all products listed herein.

1-3 ppp, 6-10 weeks

3-5 ppp, 8-12 weeks

## Other Conga™ Varieties

1 ppp, 5-8 weeks