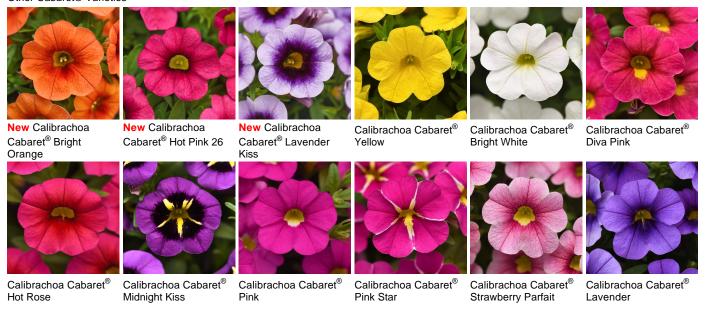

## Cabaret<sup>®</sup>

Cabaret carries the best-performing lineup of solid colors and exciting bicolors with early flowering!

Most varieties flower with a 10.5-hour day length, and stay open and in flower under low light conditions – a big plus at retail.

All new genetics flower early when produced for target production weeks prior to Week 5 in the South and Week 14 in the North.

Works well in 4.5 to 6-in. (11 to 15-cm) pots up to large baskets.

Features pink flowers with a vein and an attractive pattern.

## Other Cabaret® Varieties