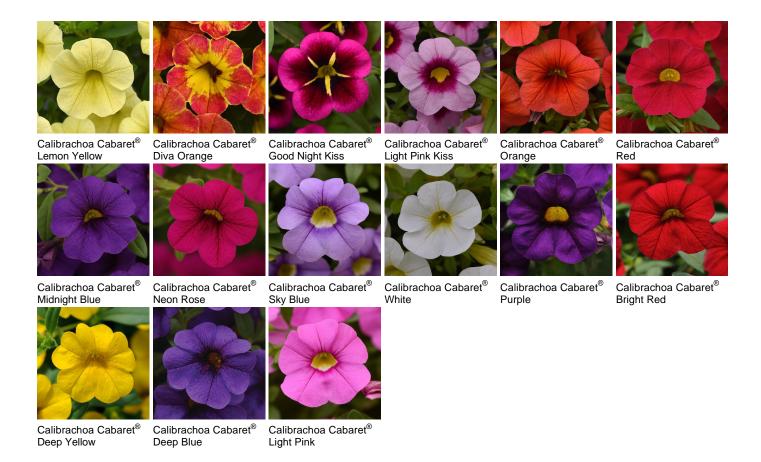

5-inch (10- to 13-cm) Pots, Quarts : 6-inch (15-cm) Pots, Gallons: 10- to 12-inch (25- to 30-cm) Tubs or Baskets:

1 ppp, 6-9 weeks 1-2 ppp, 7-11 weeks 3-5 ppp, 8-12 weeks

NOTE: Growers should use the information presented here as guidelines only. Ball Floraplant recommends that growers conduct a trial of products under their own conditions. Crop times will vary depending on the climate, location, time of year, and greenhouse environmental conditions. It is the responsibility of the grower to read and follow all the current label directions relating to the products. Nothing herein shall be deemed a warranty or guaranty by Ball Floraplant of any products listed herein. Ball Floraplant's terms and conditions of sale shall apply to all products listed herein.

## Other Cabaret® Varieties