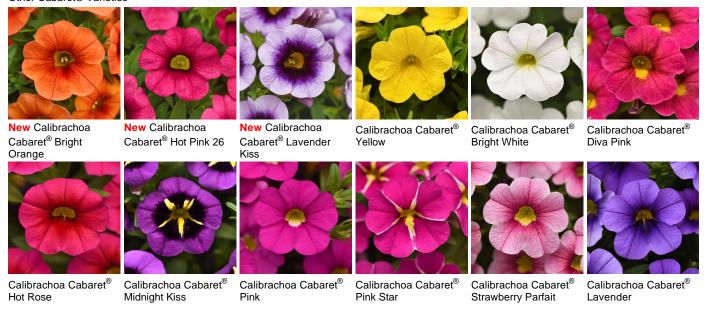

## Cabaret<sup>®</sup>

Cabaret carries the best-performing lineup of solid colors and exciting bicolors with early flowering! Most varieties flower with a 10.5-hour day length, and stay open and in flower under low light conditions – a big plus at retail.

## Other Cabaret® Varieties