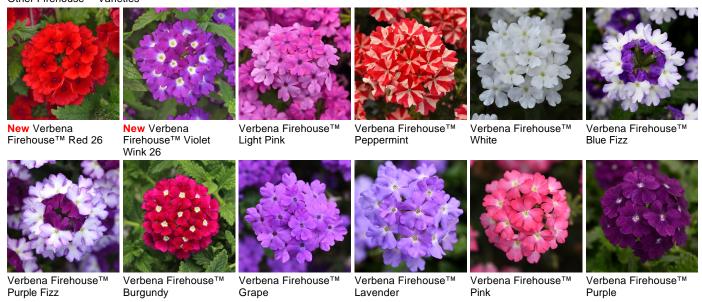

ch (10- to 13-cm) Pots, Quarts : 6-inch (15-cm) Pots, Gallons: 10- to 12-inch (25- to 30-cm) Tubs or Baskets:

1 ppp, 5-7 weeks 1-3 ppp, 7-8 weeks 4-5 ppp, 10-13 weeks

**NOTE:** Growers should use the information presented here as guidelines only. Ball Floraplant recommends that growers conduct a trial of products under their own conditions. Crop times will vary depending on the climate, location, time of year, and greenhouse environmental conditions. It is the responsibility of the grower to read and follow all the current label directions relating to the products. Nothing herein shall be deemed a warranty or guaranty by Ball Floraplant of any products listed herein. Ball Floraplant's terms and conditions of sale shall apply to all products listed herein.

## Other Firehouse™ Varieties