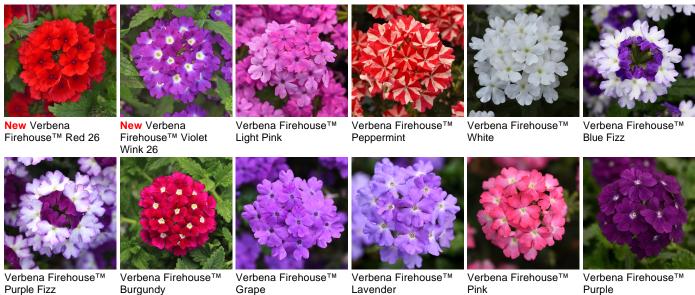

## Firehouse™

mix(S) and ethephon(S) 250-300 ppm to control growth and improve plant habit.

The perfect medium-mounded basket and mixed container verbena. Offers a full range of colors.

Same superior garden performance in the heat as EnduraScape™. Less cycling means more color in the garden for Summer. Excellent powdery mildew resistance.

## Other Firehouse™ Varieties