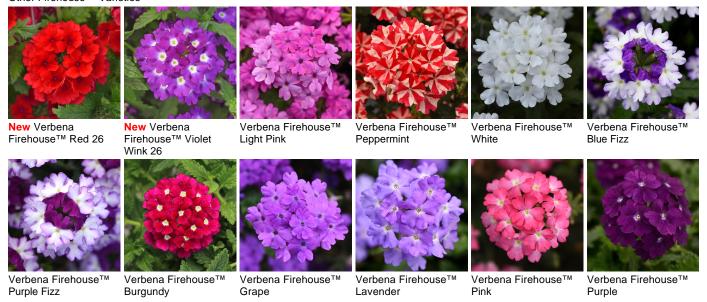

## Firehouse™

The perfect medium-mounded basket and mixed container verbena. Offers a full range of colors.

Same superior garden performance in the heat as EnduraScape™. Less cycling means more color in the garden for Summer. Excellent powdery mildew resistance.

## Other Firehouse™ Varieties