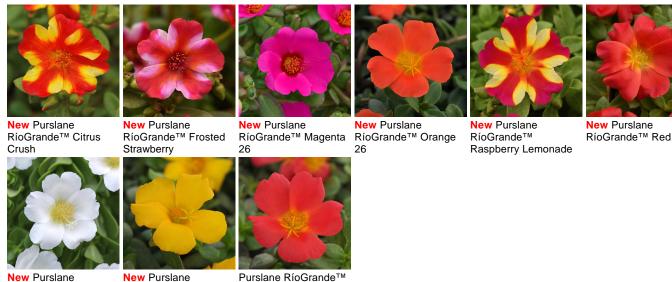

## RíoGrande™

Upgrades for the full series, plus new, exciting novelty colors! Well-matched in vigor, controlled habit and good branching. Exceptionally large flowers in a vibrant range of core colors – beautiful in baskets. Rugged performer thrives in heat and keeps flowering all Summer. Offers better branching, more flower coverage, better center fill and earlier flowering than the original.

## Other RíoGrande™ Varieties

RíoGrande™ White 26 RíoGrande™ Yellow 26 Scarlet