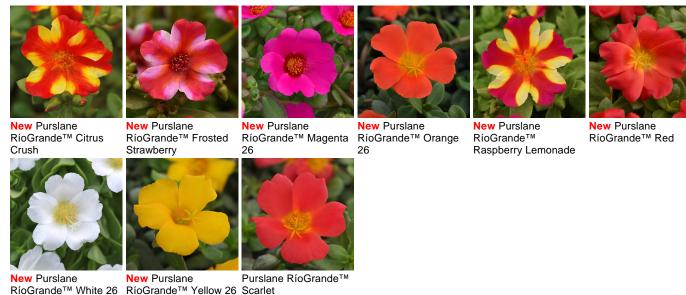

## RíoGrande™

Upgrades for the full series, plus new, exciting novelty colors! Wellmatched in vigor, controlled habit and good branching. Exceptionally large flowers in a vibrant range of core colors – beautiful in baskets. Rugged performer thrives in heat and keeps flowering all Summer. Offers better branching, flower coverage and center fill, plus earlier flowering than original Orange.

## Other RíoGrande™ Varieties