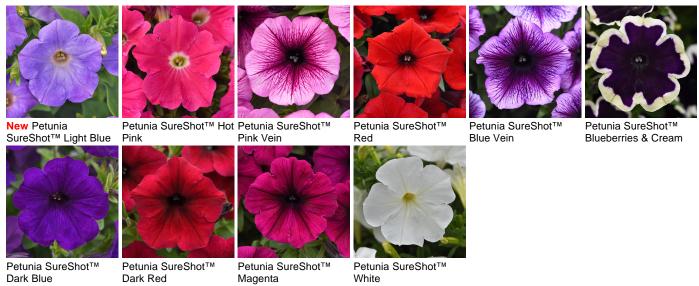

## SureShot™

This series has been bred to rigorous standards for a 7-day flowering time and matching habit, so all colors can be shipped to retail at the same time.

Varieties mix well together to create a range of color combinations. Ideal for all pot sizes and hanging baskets.

## Other SureShot™ Varieties