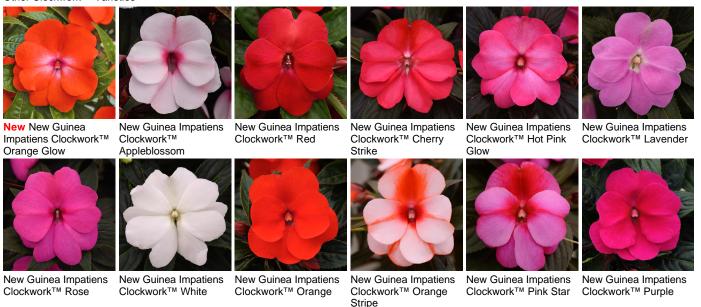

|

NOTE: Growers should use the information presented here as guidelines only. Ball Floraplant recommends that growers conduct a trial of products under their own conditions. Crop times will vary depending on the climate, location, time of year, and greenhouse environmental conditions. It is the responsibility of the grower to read and follow all the current label directions relating to the products. Nothing herein shall be deemed a warranty or guaranty by Ball Floraplant of any products listed herein. Ball Floraplant's terms and conditions of sale shall apply to all products listed herein.

4-5 ppp, 8-11 weeks

1-2 ppp, 7-9 weeks

## Other Clockwork™ Varieties

1 ppp, 6-8 weeks