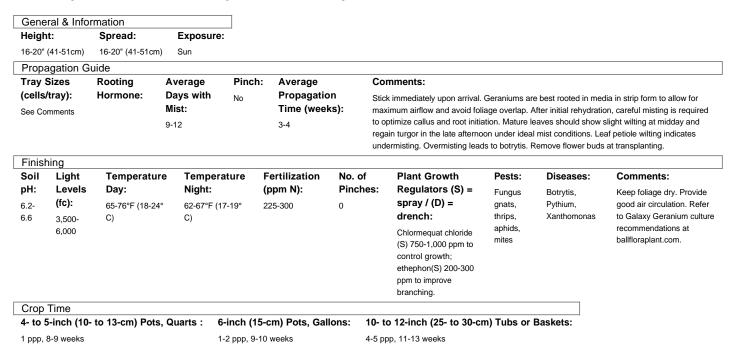

## Other Galaxy<sup>™</sup> Varieties

New Zonal Geranium Galaxy<sup>™</sup> White 26

Zonal Geranium Galaxy™ Dark Red

Zonal Geranium Galaxy™ Raspberry Sizzle

Zonal Geranium Galaxy™ Orange

Zonal Geranium Galaxy™ Pink