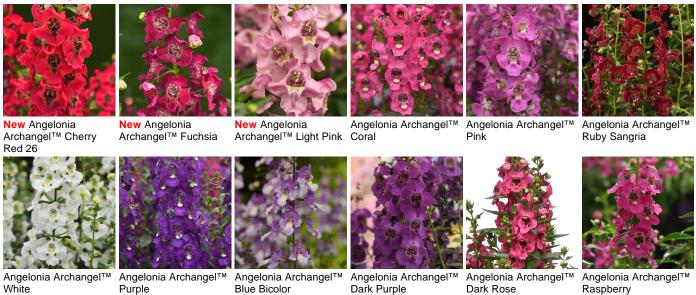

## Archangel™

Thrives in extreme heat and humidity. Uniform habit and flowering time for easy, high-density production. Well-branched plants ship with less breakage, tangling and shrinkage. Works well in quarts, gallons and mixed containers. Also great in the landscape.

## Other Archangel™ Varieties