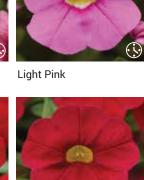

Conga Pink Kiss

# Conga<sup>™</sup>

**MOST COMPACT** 

Our **most compact** varieties boasting big, bold, exciting colors!

Dark Blue

Conga Pink Kiss

MiniFamous Uno

Orange+Red Vein

MiniFamous®