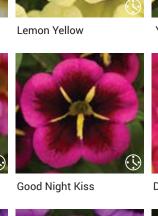

# Conga<sup>™</sup>

**MOST COMPACT** 

Our **most compact** varieties boasting big, bold, exciting colors!

Dark Blue

Conga Pink Kiss

MiniFamous Uno

Orange+Red Vein

MiniFamous®

## Uno

**COMPACT** 

The latest **compact** head-turners are NEW Blue Star, NEW Pink Radiance and NEW Rose+Eye.

Lavender

Purple Star

Early Flowering Time

Dark Blue

Double Dark Blue

## **Novelties**

With their spectacular yellow throats and vigor ranging from medium to high, these Bumble Bees are buzzworthy!

Dark Blue

Double Dark Blue