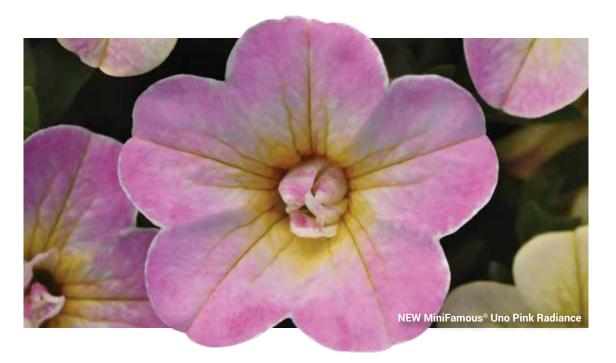

### On the Leading Edge of Calibrachoa Innovation

Our novelty calibrachoas have helped make us a world leader in the breeding of vegetative propagated ornamental plants.

Some prime examples of this innovation include NEW MiniFamous® Uno Blue Star, Pink Radiance and Rose+Eye, three multi-color blooms that offer early finishing and excellent uniformity.