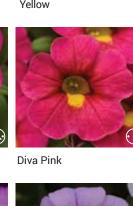

MixMasters™ Serendipity featuring Cabaret Strawberry Parfait, Neon Rose and Bright White