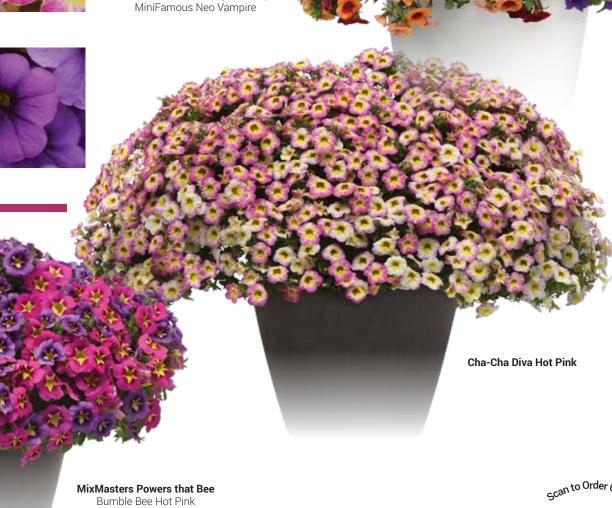

#### Cha-Chas are

- The most vigorous calibrachoa for extra-large containers.
- Trialed and tested for uniform timing and habit across all colors.
- Available in an assortment of dazzling colors, including three color-shifting types.
- Easy-to-grow cascading calibrachoas that simply look amazing!

MixMaster™ Diva La Vida featuring Cha-Cha Deep Blue

ballfloraplant.com selectanorthamerica.com ballfloraplant.com selectanorthamerica.com ballfloraplant.com