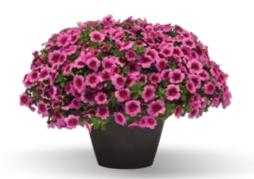

Conga Pink Kiss

# Conga<sup>™</sup>

**MOST COMPACT** 

Our **most compact** varieties boasting big, bold, exciting colors!

Dark Blue

Conga Pink Kiss

MiniFamous Uno

Orange+Red Vein

MiniFamous®