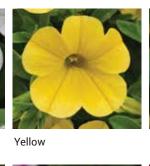

#### MiniFamous® Neos are:

- The perfect choice for medium-vigor programs.
- A uniform series featuring a semi-trailing habit.
- Available in large single blooms, exciting double blooms and Selecta One-exclusive Tastic double bicolors!
- · Ideal for guarts, gallons and medium baskets.