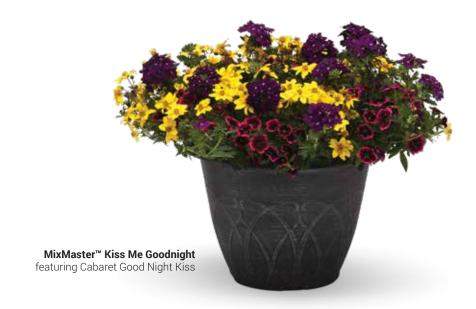

MixMasters™ Serendipity featuring Cabaret Strawberry Parfait, Neon Rose and Bright White