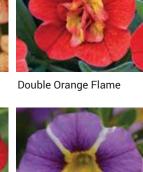

Exotic-looking NEW Minifamous® Neo Red Hawaii and Double Pink 24 round out our introductions, bringing bold bicolors to the popular series for larger containers.

We are excited to share all our varieties with you. Open this brochure to see the complete line of