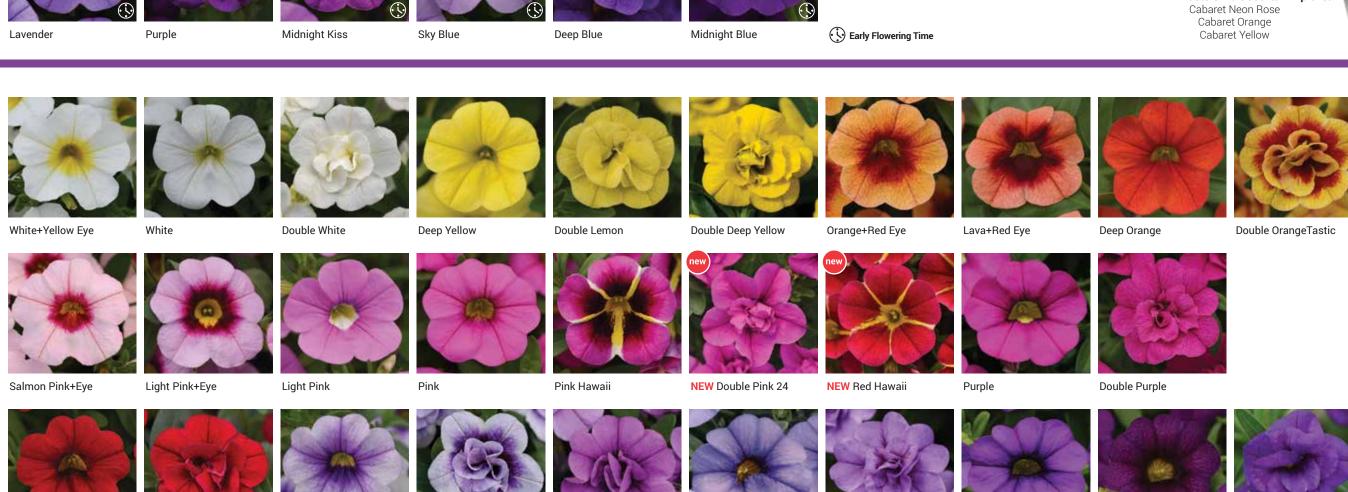

# Conga<sup>™</sup>

**MOST COMPACT** 

Our **most compact** varieties boasting big, bold, exciting colors!









Dark Blue





Conga Pink Kiss

MiniFamous Uno

Orange+Red Vein

MiniFamous®

## Uno

**COMPACT** 

The latest **compact** head-turners are NEW Blue Star, NEW Pink Radiance and NEW Rose+Eye.





Lavender



Purple Star





Early Flowering Time







Dark Blue



Double Dark Blue

## **Cabaret**®

**MEDIUM** 

Medium-vigor Cabarets are predictable, programmable and profitable!





**Bright White** 



Double Red

Violet Ice











Double Silver Blue

Trixi Caribbean Cocktail MiniFamous Neo Blue MiniFamous Neo Orange+Red Eye

Bumble Bee Blue



**Bright Red** 





MiniFamous®

## Neo

**MEDIUM** 

Neo has you seeing double, including medium-vigor NEW Double Pink 24.



Light Blue

# Cha-Cha<sup>™</sup>

**VIGOROUS** 

**Vigorous** growers with glamorous colors!



Double PlumTastic

Double Amethyst

## **Novelties**

With their spectacular yellow throats and vigor ranging from medium to high, these Bumble Bees are buzzworthy!







Dark Blue

Double Dark Blue





### WebTrack® & WebTrack To Go®

Order plugs and liners now using WebTrack® and the WebTrack To Go® app from Ball Seed®.

Get instant connection to:

- · Hundreds of suppliers
- Live inventory
- Shipment tracking

Order at ballseed.com/webtrack

Talk to us.

Ball Seed: 800 879-Ball

Ball ColorLink®: 800-686-7380

#### Visit ballseed.com for current Terms & Conditions of Sale.

©2022 Ball Horticultural Company 23495202

™ denotes a trademark of and ® denotes a registered trademark of Ball Hor