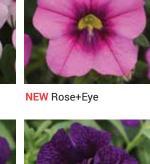

### On the Leading Edge of Calibrachoa Innovation

Our novelty calibrachoas have helped make us a world leader in the breeding of vegetative propagated ornamental plants.

Some prime examples of this innovation include NEW MiniFamous® Uno Blue Star, Pink Radiance and Rose+Eye, three multi-color blooms that offer early finishing and excellent uniformity.

## Uno

**COMPACT** 

The latest **compact** head-turners are NEW Blue Star, NEW Pink Radiance and NEW Rose+Eye.

Lavender

Purple Star

Early Flowering Time

Dark Blue

Double Dark Blue