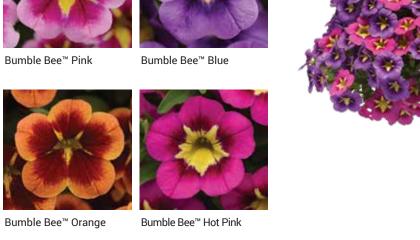

## **Novelties**

With their spectacular yellow throats and vigor ranging from medium to high, these Bumble Bees are buzzworthy!

Dark Blue

Double Dark Blue