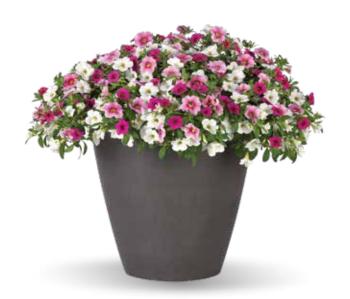

MixMasters™ Serendipity featuring Cabaret Strawberry Parfait, Neon Rose and Bright White