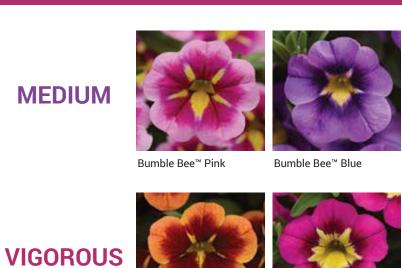

## **Novelties**

With their spectacular yellow throats and vigor ranging from medium to high, these Bumble Bees are buzzworthy!

Dark Blue

Double Dark Blue