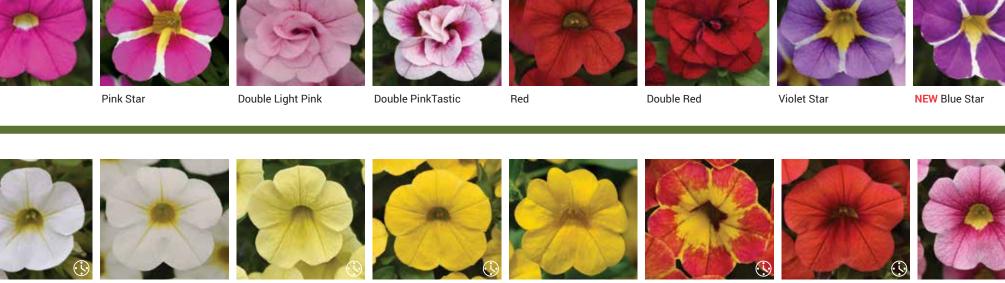

## Uno

**COMPACT** 

The latest **compact** head-turners are NEW Blue Star, NEW Pink Radiance and NEW Rose+Eye.

Lavender

Purple Star

Early Flowering Time

Dark Blue

Double Dark Blue