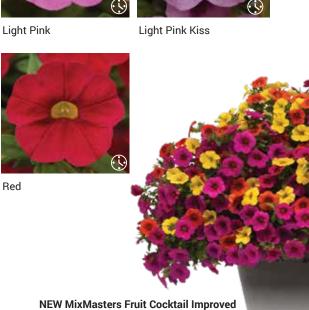

Exotic-looking NEW Minifamous® Neo Red Hawaii and Double Pink 24 round out our introductions, bringing bold bicolors to the popular series for larger containers.

We are excited to share all our varieties with you. Open this brochure to see the complete line of

## Neo

**MEDIUM** 

Neo has you seeing double, including medium-vigor NEW Double Pink 24.

Light Blue