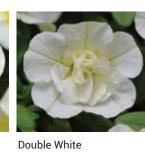

#### Cabarets are:

- The best-performing medium-vigor lineup of solid colors and exciting bicolors!
- Well-branched, featuring blooms with full centers.
- Known for flowering within a 10.5-hour daylength and staying open and in flower under low light conditions a big plus at retail.
- Ideal for quarts, gallons and medium baskets.