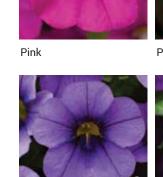

## **Cabaret**®

**MEDIUM** 

Medium-vigor Cabarets are predictable, programmable and profitable!

**Bright White** 

Double Red

Violet Ice

Double Silver Blue

Trixi Caribbean Cocktail MiniFamous Neo Blue MiniFamous Neo Orange+Red Eye

## Neo

**MEDIUM** 

Neo has you seeing double, including medium-vigor NEW Double Pink 24.

Light Blue

## **Novelties**

With their spectacular yellow throats and vigor ranging from medium to high, these Bumble Bees are buzzworthy!

Dark Blue

Double Dark Blue