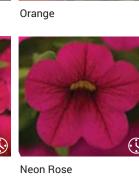

MixMasters™ Serendipity featuring Cabaret Strawberry Parfait, Neon Rose and Bright White