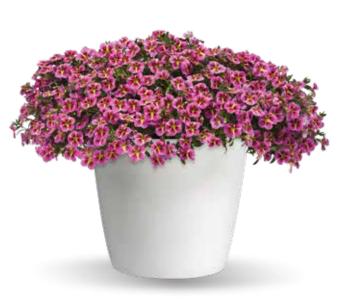

MiniFamous Neo Pink Hawaii

## Neo

**MEDIUM** 

Neo has you seeing double, including medium-vigor NEW Double Pink 24.

Light Blue