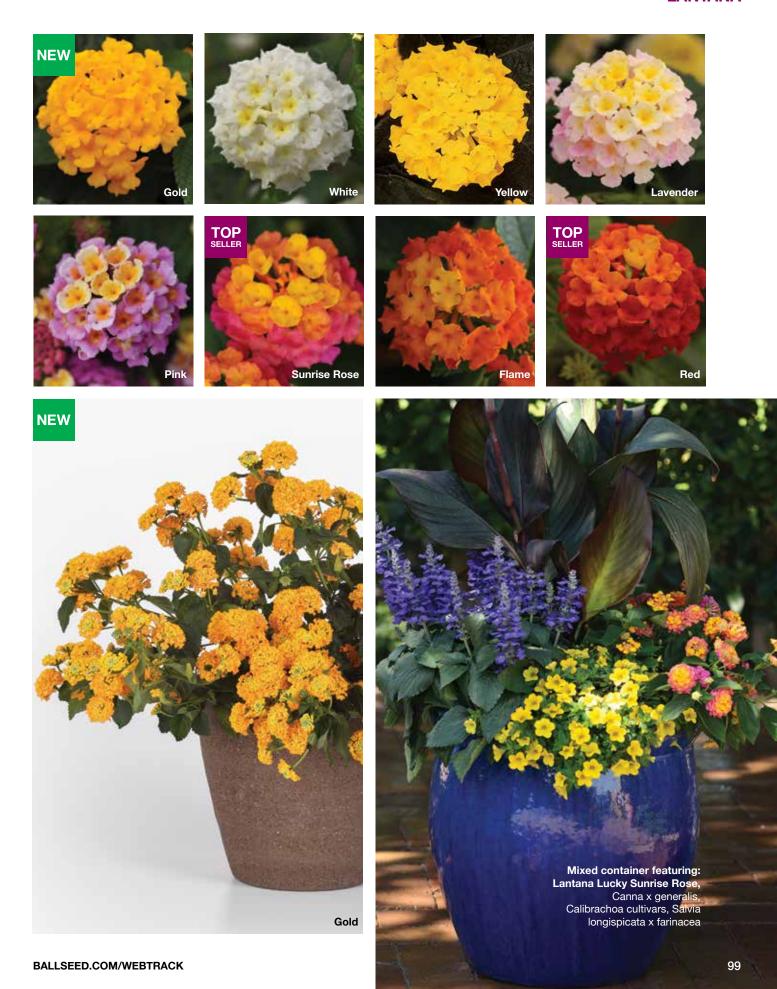

# Lucky

# Lucky™

## **MEDIUM SPREADING**

Height: 12 to 16 in. (30 to 41 cm) **Spread:** 12 to 14 in. (30 to 36 cm)

Excellent branching means less pinching, fewer PGRs.

Stands up to heat, drought and other stressful conditions.

Medium-vigor series of choice for mixed containers and landscapes.

**NEW Gold:** Replaces Pot Of Gold. Offers an improved habit with better vigor and a true gold color.

# **SEASON EXTENDER**

Uniform Timing & Habit

Flame

Pink

White

Yellow