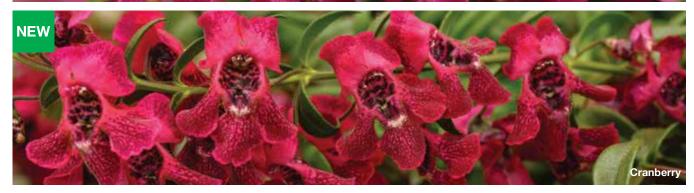

Extreme heat and humidity are no match for these super-spreading varieties.

Low-growing variety makes a unique groundcover.

**NEW Spreading Pink Improved:** Better branching, a better habit and longer-lasting flowers.

**SEASON EXTENDER** 











# **NEW AngelFlare**

Outstanding spread in combos and hanging baskets



#### **NEW AngelFlare™**

#### **MEDIUM**

**Height:** 8 to 12 in. (20 to 30 cm) **Spread:** 12 to 18 in. (30 to 46 cm)

This new angelonia has an open, V-shaped habit that stands out in combinations.

Ideal for combos with other heat-loving items like lantana and cuphea.

NEW Black: Brings a neverbefore-seen color to angelonia.

#### **NEW Cranberry:**

Deep red florets on tall spikes.

#### **NEW Orchid Pink:**

Tall, rosy-pink spikes.

#### **SEASON EXTENDER**









# **Archangel**<sup>TM</sup>

Heat-loving flowers with the biggest blooms



#### Archangel™

#### **UPRIGHT**

**Height:** 12 to 14 in. (30 to 36 cm) **Spread:** 10 to 12 in. (25 to 30 cm)

Thrives in extreme heat and humidity.

Uniform habit and flowering time for easy, high-density production.

Well-branched plants ship with less breakage, tangling and shrinkage.

Works well in quarts, gallons and mixed containers. Also great in the landscape.

**NEW Coral Improved:** Tidier habit and bigger flowers.

**NEW Pink Improved:** Improved habit, larger flowers and size is a better series match.

**SEASON EXTENDER** 

**REAL SERIES** 

# AngelDance

Tall and elegant, even in the heat

#### AngelDance™

#### LARGE

**Height:** 14 to 18 in. (36 to 46 cm) **Spread:** 12 to 14 in. (30 to 36 cm