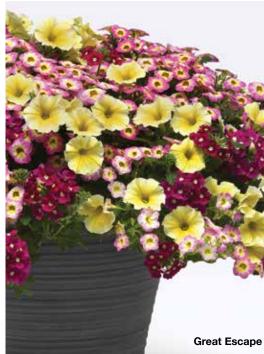

#### Great Escape 🌣

Cha-Cha<sup>™</sup> Diva Hot Pink Calibrachoa Bee's Knees Petunia Firehouse<sup>™</sup> Burgundy Verbena

#### Mix Tip

Follow PGR Best Practices for desired Diva coloring.