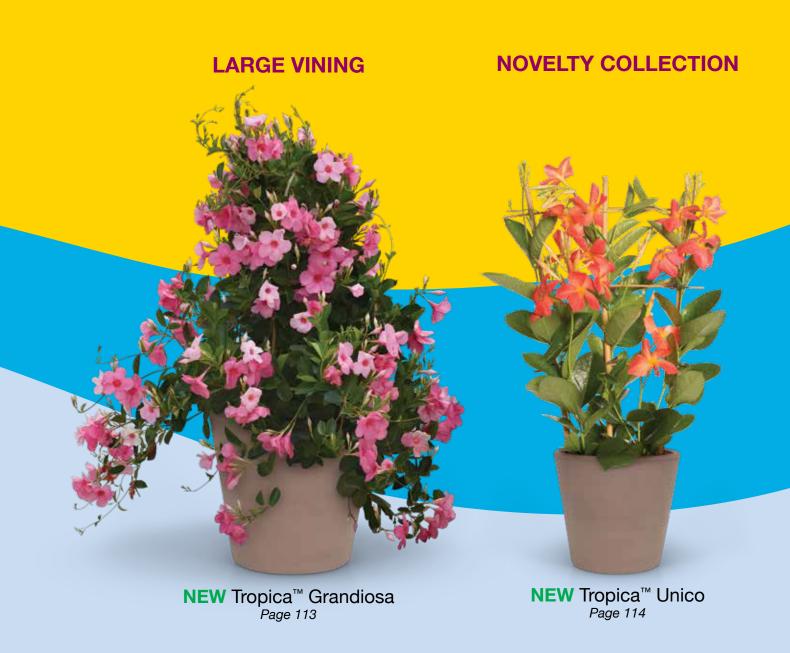

o 48 in. (91 to 122 cm)

One of the fastest-growing groundcovers has silver and green variegated foliage, with pure white flowers in early Summer.

#### LYSIMACHIA 🌣 🌗 Lysimachia nummularia

#### 'Goldilocks'

**Height:** 2 to 4 in. (5 to 10 cm) **Spread:** 12 in. (30 cm)

Low-care, trailing plant has lime green leaves that turn iridescent in the sun. Self-cleaning. Recommended for use in mixed containers. Temperate perennial in Zones 3 to 10.



## Mandevilla/ Dipladenia

Page 113



Page 112

Page 112

The former Diamantina™ Collection – along with some exciting new genetics – is now available in Ball FloraPlant's NEW Tropica™ Mandevilla. From bush to medium and large vining varieties, these sun and heat-loving plants are grown and reliably sourced from our farm Las Limas in Nicaragua.





## Tropica<sup>TM</sup> Modesto

Compact Bush Series



#### NEW Tropica™ Modesto COMPACT BUSH

**Height:** 24 to 36 in. (61 to 91 cm) **Spread:** 8 to 10 in. (20 to 25 cm)

#### Support not required.

Sun-loving bush varieties are earlier to bloom, plus they have increased branching and blooming capacity versus current market competitors.

The series offers extreme heat, drought and weather tolerance.

**NEW Pink** 

**NEW Red** 

**NEW White:** 

A truly bright white!







## Tropica<sup>TM</sup> Medio

Medium Bush Series

#### NEW Tropica™ Medio MEDIUM BUSH

**Height:** 30 to 40 in. (76 to 102 cm) **Spread:** 10 to 12 in. (25 to 30 cm)

#### Support not required.

Bold, tropical blooms with a medium bush habit allow for versatility of use! This variety will be a success planted in