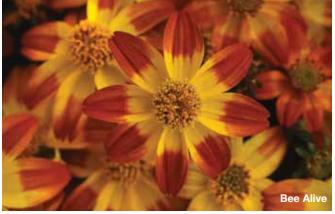

### Bee Alive

COMPACT

**Height:** 8 to 10 in. (20 to 25 cm) **Spread:** 18 to 24 in. (46 to 61 cm)

Controlled habit is ideal for small pots up to hanging baskets. Easy production for retail. Exciting novelty color and pattern for Spring and Fall. Great color that can be produced during the heat of Summer for Fall sales – also works in Fall mixed combos! Flowers attract pollinators, like bees and butterflies.