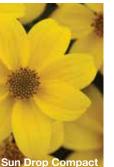

### **Sun Drop Compact**

### COMPACT

Height: 8 to 10 in. (20 to 25 cm) **Spread:** 12 in. (30 cm)

Smaller version of Sun Drop. Perfect for small pot production and plays nice in mixed containers. Also, best for the southern region.