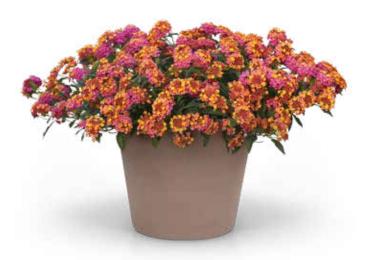

# Lucky

# Magically stands up to hot, dry conditions

Lantana camara

# Lucky™

## **MEDIUM SPREADING**

Height: 12 to 16 in. (30 to 41 cm) **Spread:** 12 to 14 in. (30 to 36 cm)

Excellent branching means less pinching, fewer PGRs.

Stands up to heat, drought and other stressful conditions.

Medium-vigor series of choice for mixed containers and landscapes.

**NEW Gold:** Replaces Pot Of Gold. Offers an improved habit with better vigor and a true gold color.

# **SEASON EXTENDER**

Uniform Timing & Habit

Flame

Pink

White

Yellow