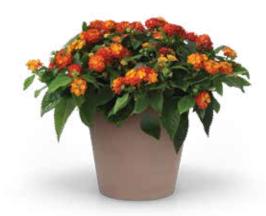

# Lantana

Ball FloraPlant offers a well-rounded lantana selection of season extenders. Choose from a wide range of colors and varieties that work great in containers, combos, hanging baskets and the landscape.

# **MEDIUM SPREADING**

Lucky<sup>™</sup> Page 98

# Lucky™

## **MEDIUM SPREADING**

Height: 12 to 16 in. (30 to 41 cm) **Spread:** 12 to 14 in. (30 to 36 cm)

Excellent branching means less pinching, fewer PGRs.

Stands up to heat, drought and other stressful conditions.

Medium-vigor series of choice for mixed containers and landscapes.

**NEW Gold:** Replaces Pot Of Gold. Offers an improved habit with better vigor and a true gold color.