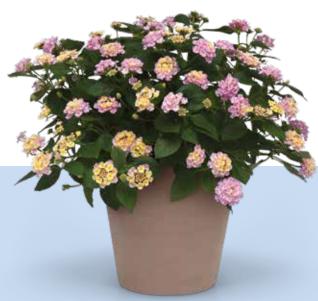

# **Shamrock**<sup>TM</sup>

# Works like a charm in any summer placement

# Shamrock™

## **MEDIUM MOUNDED**

**Height:** 12 to 16 in. (30 to 41 cm) **Spread:** 12 to 14 in. (30 to 36 cm)

This medium-vigor series of lantana has a well-branched, mounded habit.

Uniform across all colors.

High-utility series works great in a wide-range of pot sizes from quarts to hanging baskets.

## **NEW Rose Improved:**

Increased flowering and a more mounded habit.

**SEASON EXTENDER** 

**REAL SERIES** 