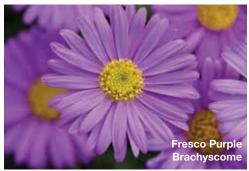

#### Fresco™ Purple

**Height:** 4 to 6 in. (10 to 15 cm) **Spread:** 8 to 12 in. (20 to 30 cm)

Fresco Purple has finely textured foliage and small blue flowers that last all season long. Compact and uprightmounded plants prefer cooler temperatures. High light will produce the best habit for bright, large blooms.

FRESCO is a U.S. trademark of Danziger Flower Farm.