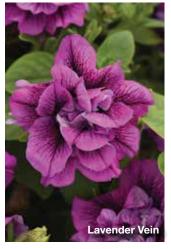

st-of-its-kind novelty color! Exceptional branching with profuse flowering. Features huge double blooms that are great for hanging baskets.

#### **Pink Diamond**

**Height:** 8 to 10 in. (20 to 25 cm) **Spread:** 20 to 26 in. (51 to 66 cm)

Pink Diamond features huge double blooms that are great for hanging baskets. New blooms cover old flowers for a fresh-looking plant all season!







## Vogue

#### Fashionably early with bountiful blooms



#### **DOUBLE PETUNIA 🌣**

Petunia x hybrida

#### Vogue™

**Height:** 8 to 10 in. (20 to 25 cm) **Spread:** 14 to 24 in. (36 to 61 cm)

Earlier to flower with a superior mounded, compact habit.

Better branching than other double petunias on the market.

More flowers in the center creates more flower power in containers and hanging baskets!











## **SlingShot** Tollection

The coolest novelty blooms for baskets and containers



#### SlingShot™ Collection

Improve your aim with SlingShot™

Take your best shot with the Slingshot Collection of the coolest novelty petunias gathered in one convenient place.

#### **NEW Heartwheel**

**Height:** 6 to 8 in. (15 to 20 cm) **Spread:** 16 to 22 in. (41 to 56 cm)

These novelty petunias feature a striking heart pattern on the blooms, providing more interest and appeal in hanging baskets and containers. They fill in fast with lots of flowers. Beautiful on their own or mixed with other components.

#### **Burgundy Bliss**

**Height:** 8 to 10 in. (20 to 25 cm) **Spread:** 16 to 22 in. (41 to 56 cm)

Bold burgundy blooms are painted with delicate white edges.

#### Lemonberry

**Height: