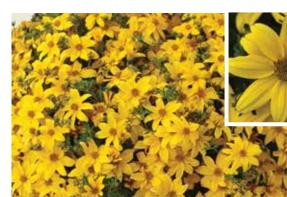

### Sun Drop

### **MEDIUM**

Height: 12 to 18 in. (30 to 46 cm) Spread: 12 in. (30 cm)

Top-selling bidens has large flowers into the Summer months.

Features a deep yellow color.

Works well in mixed baskets and patio containers.

Habit is mounded, giving it great appeal when alone in a container.