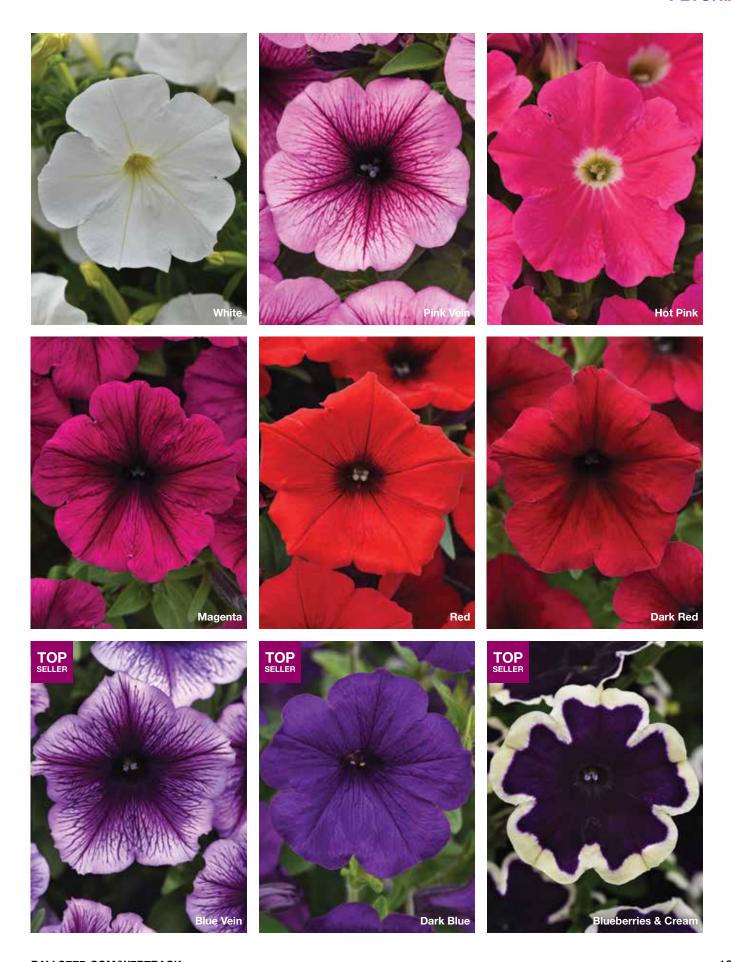

### **MEDIUM**

**Height:** 6 to 10 in. (15 to 25 cm) **Spread:** 10 to 12 in. (25 to 30 cm)

Cabaret carries the bestperforming lineup of solid colors and exciting bicolors with early flowering!

Most varieties flower with a 10.5-hour day length, and stay open and in flower under low light conditions – a big plus at retail.

### **NEW Yellow Improved:**

Deeper, more saturated yellow color and a more uniform vigor.

Early Flowering Time

### **NEW Electric Pink:**

New pink and yellow patterned addition.