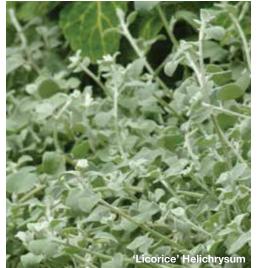

## HELICHRYSUM 🌞

Helichrysum petiolare

# 'Licorice'

Height: 8 to 10 in. (20 to 25 cm) **Spread:** 18 to 24 in. (46 to 61 cm)

Low-growing and semitrailing, silvery green-leafed plant is useful as an accent in containers and baskets.