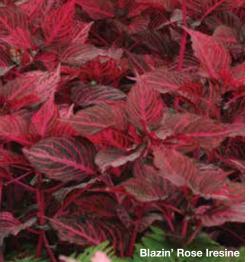

# Iresine hybrid

# Blazin' Rose

**Height:** 18 to 30 in. (46 to 76 cm) Spread: 16 to 20 in. (41 to 51 cm)

Striking multicolor leaves and strong vigor assure that the plant won't get lost in large mixed plantings; also ideal for landscapes.