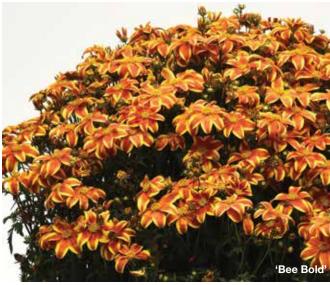

### 'Bee Bold'

VIGOROUS

**Height:** 14 to 20 in. (36 to 51 cm) **Spread:** 18 to 24 in. (46 to 61 cm)

'Bee Bold' is 50 to 70% more vigorous than 'Bee Happy'. It features an upright habit and is easier to control with less pinching. Best for larger pot impulse buys.