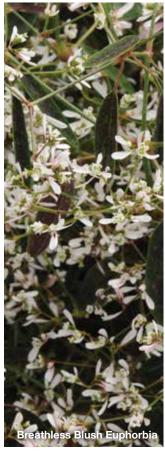

### **Breathless®**

### Blush

**Height:** 8 to 12 in. (20 to 30 cm) **Spread:** 20 to 24 in. (50 to 60 cm)

### White

**Height:** 10 to 15 in. (25 to 38 cm) **Spread:** 24 to 28 in. (61 to 71 cm)

Durable Breathless fills in fast.

Long-lasting plants require little water and no deadheading.

Great for sun and shade mixed containers and holiday gift planters.

Available as unrooted cuttings and rooted liners.

### **SEASON EXTENDER**