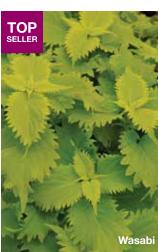

### Wasabi

**Height:** 18 to 36 in. (46 to 91 cm) **Spread:** 16 to 28 in. (41 to 71 cm)

Durable and rugged for a coleus. Wasabi's serrated chartreuse leaves hold their brilliant color without fading.

**SEASON EXTENDER** 