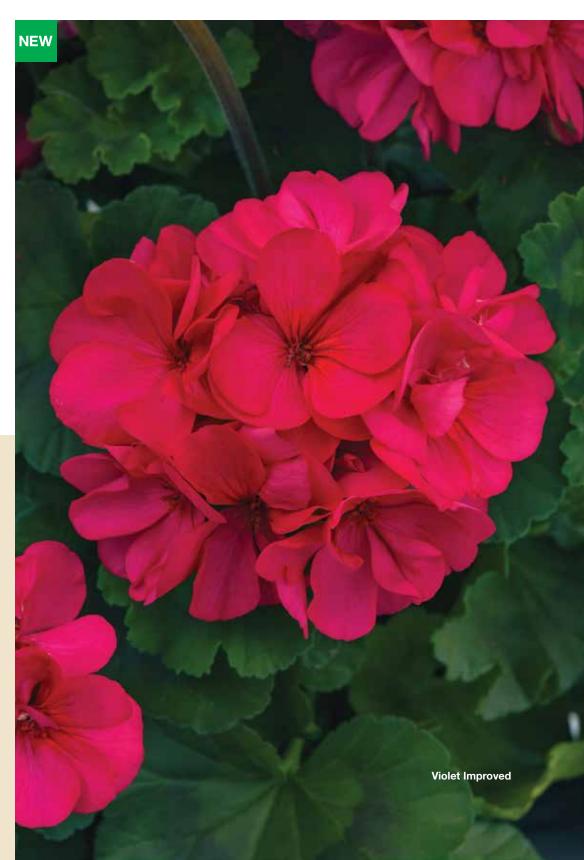

#### **NEW Violet Improved:**

Improved habit and branching with the same great color and flower power.

Also available as Genesis direct-stick callused cuttings.

## GENESIS™