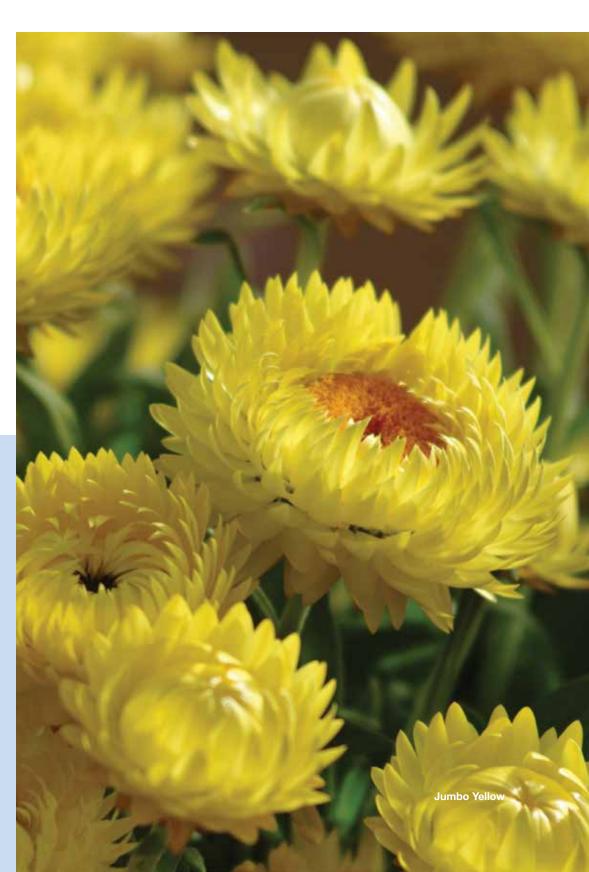

# **Dreamtime**®

Impressive displays make for early-season sales

### **BRACTEANTHA**

Bracteantha bracteatum

### **Dreamtime®**

**Height:** 10 to 12 in. (25 to 30 cm) **Spread:** 10 to 12 in. (25 to 30 cm)

More controlled and mounded plants hold their shape from greenhouse to garden.

Makes a high-impact retail display.

Excellent tolerance for cool temperatures.

Ideal for high-density programs in 4 and 4.5-in. (10 and 11-cm) pots.

Also available as Genesis direct-stick callused cuttings.

DREAMTIME is a U.S. registered trademark of Bonza Botanicals, Pty., Ltd.