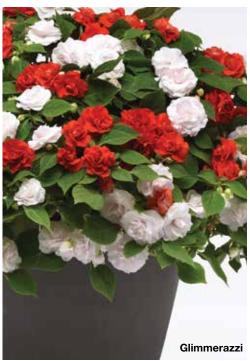

#### Glimmerazzi • •

Glimmer™ Bright Red Double Impatiens Glimmer™ White **Double Impatiens** 

AGERATUM 🌣 🌗
Ageratum houstonianum