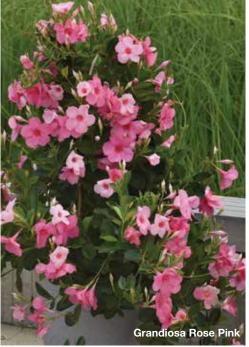

#### ON THE COVER

NEW Solera™ Red Interspecific Geranium

NEW Monarch Magic Ageratum

NEW AngelFlare™ Black Angelonia

NEW Tropica™ Grande Citrine Improved Mandevilla

| FunFusions Combos8                                                                                                                                                        |
|---------------------------------------------------------------------------------------------------------------------------------------------------------------------------|
| G         Geranium                                                                                                                                                        |
| Helichrysum                                                                                                                                                               |
| Impatiens                                                                                                                                                                 |
| L         Lamiastrum.       109         Lamium.       109         Lantana.       94         Lobelia.       106         Lobularia.       108         Lysimachia.       109 |
| M         Mandevilla                                                                                                                                                      |