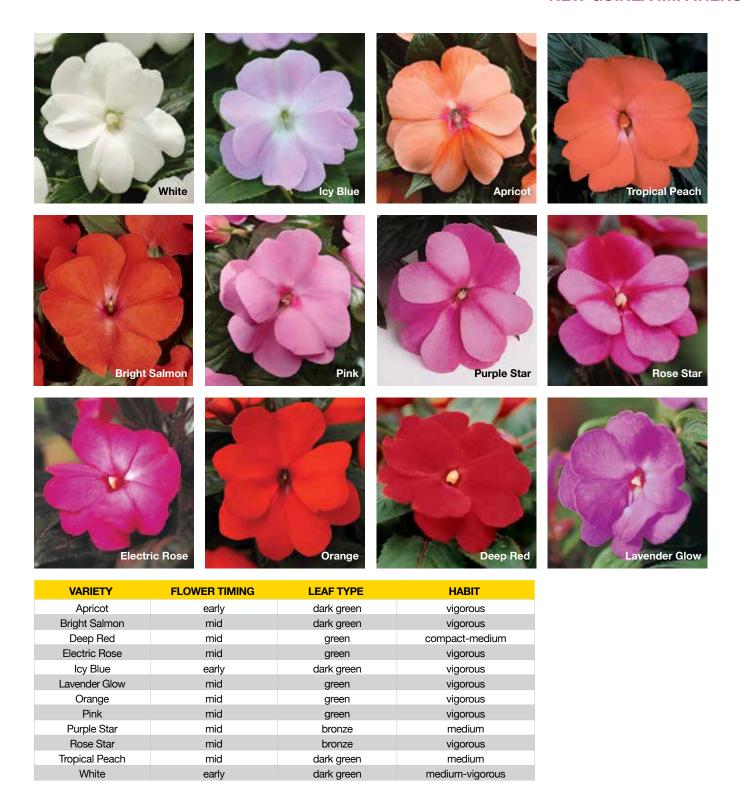

m in habit and flower timing across all colors, blooming all in the same week. Beneficial to greenhouse growers, as culture does not need adjusting. Since all colors finish together, they can be shipped to retail at the same time. Series truly performs like clockwork.

Ideal for quart and gallon containers, and hanging baskets.

REAL SERIES



# **Celebration**

Loads of color for bigger pots and baskets

# NEW GUINEA IMPATIENS 🌣 Impatiens hawkeri

# Celebration

**Height:** 10 to 12 in. (25 to 30 cm) **Spread:** 10 to 12 in. (25 to 30 cm)

Big impact for larger container programs.

Vigorous and well branched, fills in fast with fewer plants per pot.

Full color range delivers excellent greenhouse performance.

Large blooms cover the plant even in high heat.



# **NEW GUINEA IMPATIENS**



# SunPatiens® Compact

Outstanding flower power for containers

# INTERSPECIFIC IMPATIENS 🌣 Impatiens x hybrida

# SunPatiens® Compact

**Height:** 12 to 32 in. (30 to 81 cm) **Spread:** 12 to 26 in. (30 to 66 cm)

Tolerates all weather, from Spring through hard frost.

Unique varieties love sun, as well as shade.

Compact series is bred for small pot production and is resistant to disease.

Exceptional outdoor performance.

**NEW Lavender:** Great new color for mixes.

**NEW Purple Candy Improved:** An overall stronger, more robust plant.

**Mixes:** The components are packaged and shipped together, so you can stick them in the same container to create these sensational color combos.

**NEW Boombox Boogie Mix:** Classic White, Lavender and Rose Glow.

**NEW Pop Life Mix:** Classic White