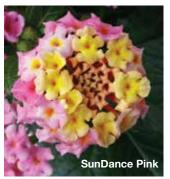

## SunDance™

**Height:** 12 to 16 in. (30 to 41 cm) **Spread:** 14 to 18 in. (36 to 46 cm)

Great for mixed combos that include SunPatiens® and SuperCal® varieties.

Provides worry-free performance in any application.