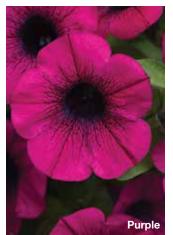

# Calibrachoa

A beautiful array of outstanding colors in every size – Conga<sup>™</sup> for compact, Cabaret<sup>®</sup> for medium, and Cha-Cha<sup>™</sup> with a uniform, vigorous habit. Ball FloraPlant also has a collection of novelty hues for showstopping combos and hanging baskets.