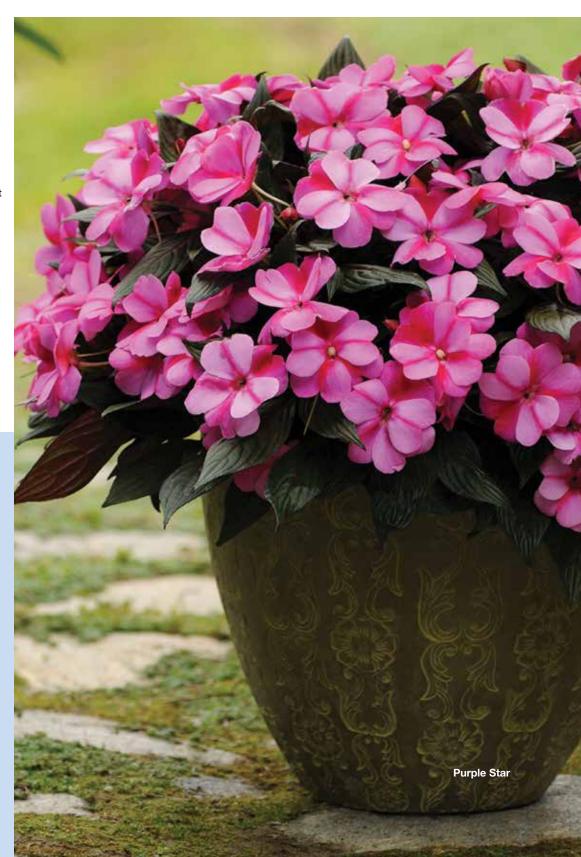

)

Bred to be extremely uniform in habit and flower timing across all colors, blooming all in the same week. Beneficial to greenhouse growers, as culture does not need adjusting. Since all colors finish together, they can be shipped to retail at the same time. Series truly performs like clockwork.

Ideal for quart and gallon containers, and hanging baskets.

REAL SERIES



# **Celebration**

Loads of color for bigger pots and baskets

# NEW GUINEA IMPATIENS 🌣 Impatiens hawkeri

# Celebration

**Height:** 10 to 12 in. (25 to 30 cm) **Spread:** 10 to 12 in. (25 to 30 cm)

Big impact for larger container programs.

Vigorous and well branched, fills in fast with fewer plants per pot.

Full color range delivers excellent greenhouse performance.

Large blooms cover the plant even in high heat.



# **NEW GUINEA IMPATIENS**



# SunPatiens® Compact

Outstanding flower power for containers

# INTERSPECIFIC IMPATIENS 🌣 Impatiens x hybrida

# SunPatiens® Compact

**Height:** 12 to 32 in. (30 to 81 cm) **Spread:** 12 to 26 in. (30 to 66 cm)

Tolerates all weather, from Spring through hard frost.

Unique varieties love sun, as well as shade.

Compact series is bred for small pot production and is resistant to disease.

Exceptional outdoor performance.

**NEW Lavender:** Great new color for mixes.

**NEW Purple Candy Improved:** An overall stronger, more robust plant.

**Mixes:** The components are packaged and shipped together, so you can stick them in the same container to create these sensational color combos.

**NEW Boombox Boogie Mix:** Classic White, Lavender and Rose Glow.

**NEW