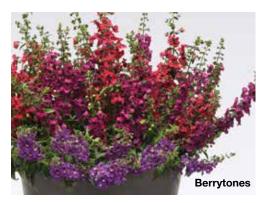

#### Berrytones 🌣

Archangel™ Cherry Red Angelonia Archangel™ Raspberry Angelonia AngelMist® Spreading Dark Purple Angelonia

#### Mix Tip

Contains both upright and spreading Angelonia. It is not necessary to position the upright Archangel Angelonia in the center of the pot, as the components will find balance.