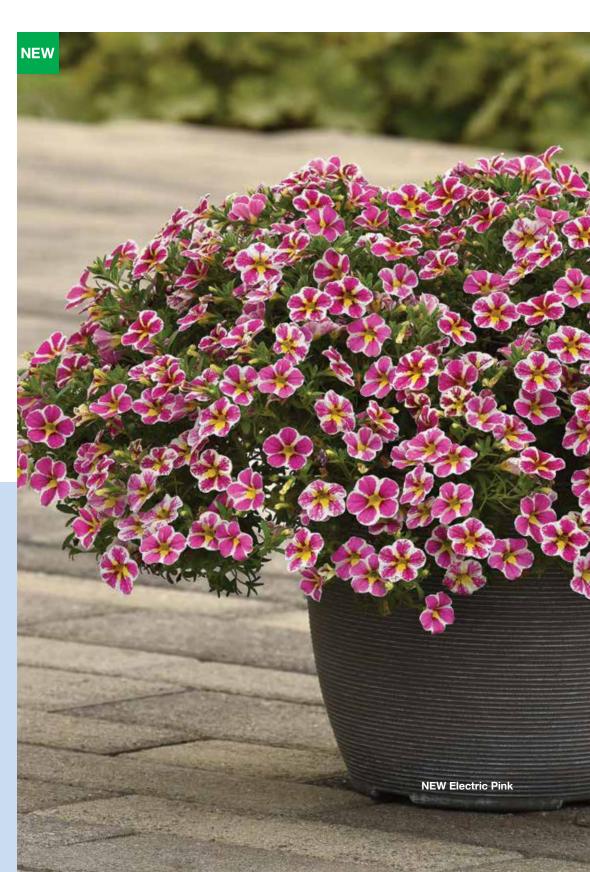

**NEW Cha-Cha™ Electric Pink Calibrachoa** brings a pleasing pattern to large containers.

### **NEW Electric Pink:**

New pink and yellow patterned addition.