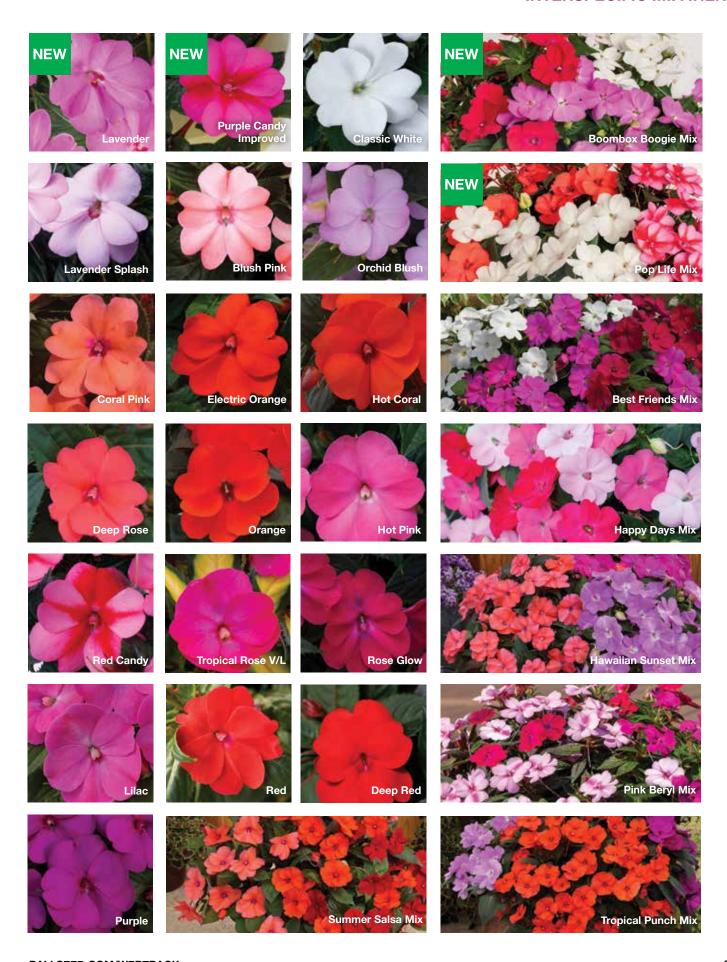

Exceptional outdoor performance.

**NEW Lavender:** Great new color for mixes.

**NEW Purple Candy Improved:** An overall stronger, more robust plant.

**Mixes:** The components are packaged and shipped together, so you can stick them in the same container to create these sensational color combos.

**NEW Boombox Boogie Mix:** Classic White, Lavender and Rose Glow.

**NEW Pop Life Mix:** Classic White, Hot Coral and Red Candy.

**Best Friends Mix:** Classic White, Rose Glow and Lilac.

**Happy Days Mix:** Rose Glow, Orchid Blush and Hot Pink.

**Hawaiian Sunset Mix:** Coral Pink, Orchid Blush and Purple.

**Pink Beryl Mix:** Lavender Splash, Lilac and Rose Glow.

**Summer Salsa Mix:** Coral Pink, Hot Coral and Red.

**Tropical Punch Mix:** Hot Coral, Orchid Blush and Purple.