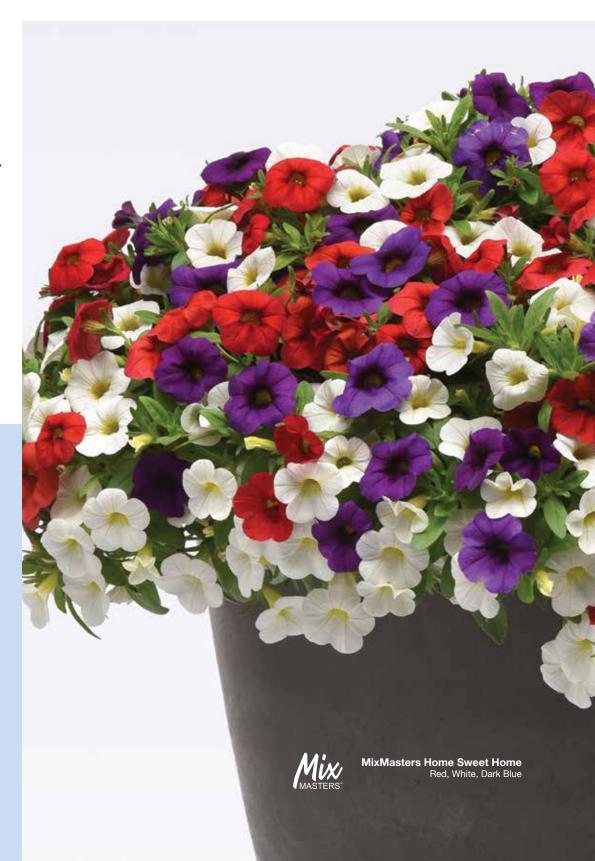

#### Home Sweet Home 🌣

Conga™ Dark Blue Calibrachoa Conga™ Red Calibrachoa Conga™ White Calibrachoa