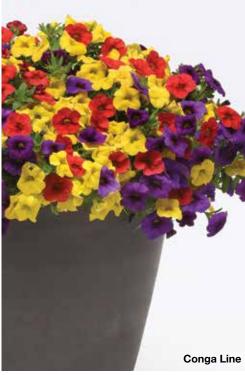

#### Conga Line 🌣

Conga™ Dark Blue Calibrachoa Conga™ Red Calibrachoa Conga™ Yellow Calibrachoa

#### Mix Tip

Compact components! For best results and shortest crop time, limit PGRs and do not pinch.