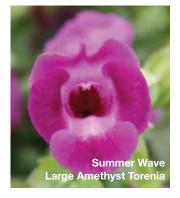

to 244 cm) **Spread:** 16 to 24 in. (41 to 61 cm)

Ball FloraPlant is the only source for in-demand unrooted thunbergia cuttings. This vigorous vine produces very large, brightly colored flowers all Summer. Sunny has a short crop time under warm conditions. Great for baskets, large containers and upright vining areas.

#### **REAL SERIES**

#### TORENIA 🌣

Torenia hybrida

#### **Summer Wave®**

**Height:** 8 to 10 in. (20 to 25 cm) **Spread:** 20 to 36 in. (51 to 91 cm)

Flowers all season, yielding a much higher bloom count than others. With a lush, trailing habit and vigorous growth, they're perfect for shady beds or hanging baskets. Self-cleaning and well-branching, they require very little maintenance.

SUMMER WAVE is a registered trademark of SUNTORY FLOWERS LIMITED.

























#### Magilla® Purple

**Height:** 24 to 36 in. (61 to 91 cm) **Spread:** 12 to 18 in. (30 to 46 cm)

Striking, multicolor accent plant is extremely well-branched and vigorous, so fewer inputs are needed. Fills in mixed containers fast, and delivers great heat tolerance and Summer performance.

VERBENA 🌣 🌗 Verbena peruviana

#### Burgundy Wink & Violet Wink

**Height:** 8 to 10 in. (20 to 25 cm) **Spread:** 12 to 18 in. (30 to 46 cm)

Excellent powdery mildew resistance – needs fewer chemical applications. Fast off the bench and onto retail shelves. Performs beautifully in baskets, mono and mixed containers.







## Cadet Upright<sup>TM</sup>

#### Stays in line with an upright habit



#### Cadet Upright™

**Height:** 8 to 10 in. (20 to 25 cm) **Spread:** 12 to 14 in. (30 to 36