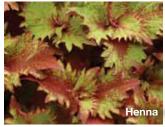

### Henna

**Height:** 14 to 28 in. (36 to 71 cm) **Spread:** 14 to 16 in. (36 to 41 cm)

Very uniform with serrated foliage in chartreuse to copper with dark burgundy undersides.