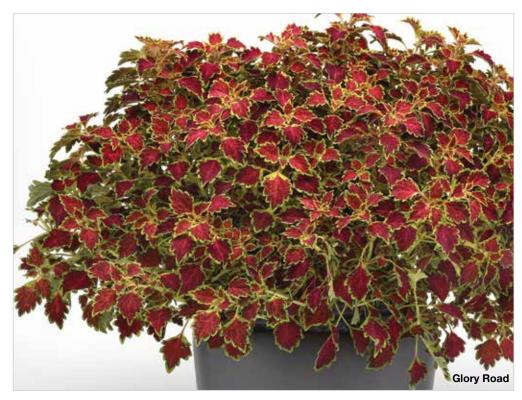

### **Glory Road**

Height: 6 to 10 in. (15 to 25 cm) **Spread:** 18 to 24 in. (46 to 61 cm)

Intense red and burgundycolored leaves with green edges are cascading, making it perfect for hanging baskets, windowboxes and containers.