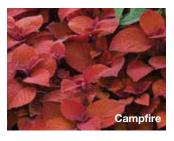

### Campfire

**Height:** 14 to 28 in. (36 to 71 cm) **Spread:** 14 to 24 in. (36 to 61 cm)

Features eye-catching orange foliage and proven performance in the landscape, similar to Redhead and Wasabi. Stays vibrant in sun and shade. Late flowering, with a similar habit to Henna.