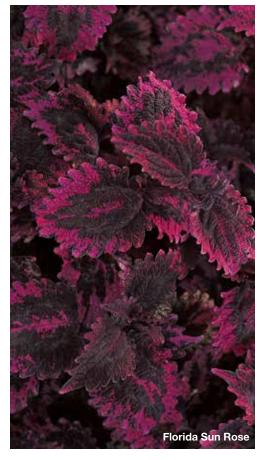

### Florida Sun Rose

**Height:** 12 to 18 in. (30 to 46 cm) **Spread:** 12 to 14 in. (30 to 36 cm)

Rose-pink leaves are highlighted with burgundy and green speckles.