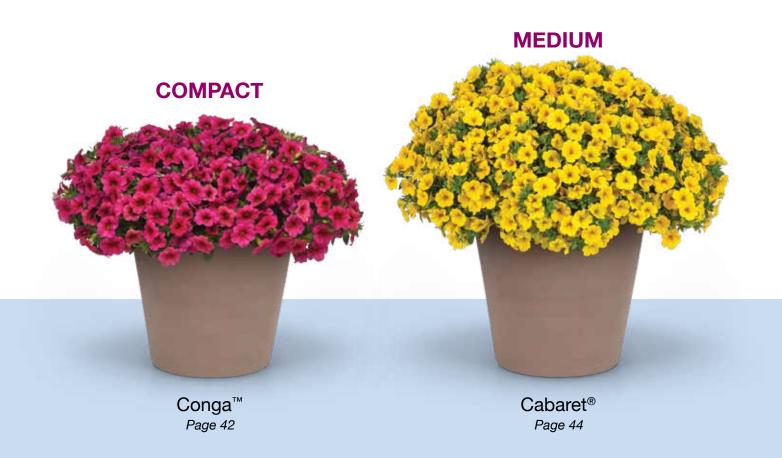

# Calibrachoa

A beautiful array of outstanding colors in every size – Conga<sup>™</sup> for compact, Cabaret<sup>®</sup> for medium, and Cha-Cha<sup>™</sup> with a uniform, vigorous habit. Ball FloraPlant also has a collection of novelty hues for showstopping combos and hanging baskets.

# Conga

### Easy growing for compact color bowls

# **Cabaret**®

### Outstanding color with early flowering