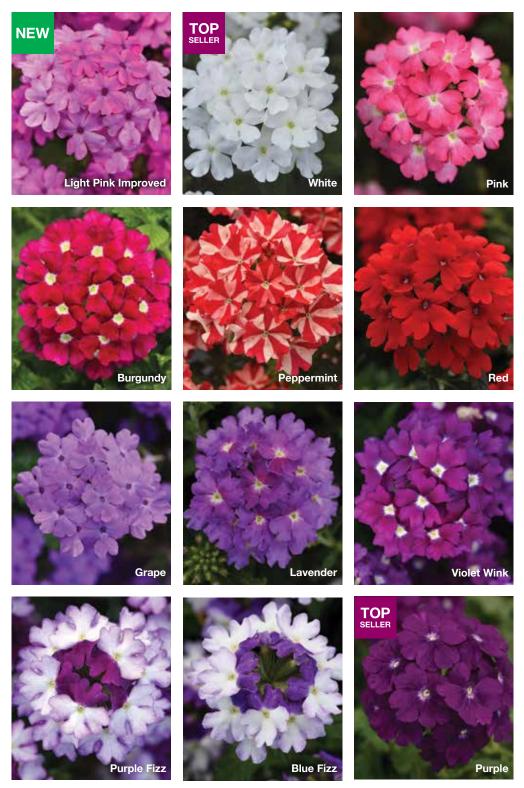

ch and onto retail shelves. Performs beautifully in baskets, mono and mixed containers.







## Cadet Upright<sup>TM</sup>

#### Stays in line with an upright habit



#### Cadet Upright™

**Height:** 8 to 10 in. (20 to 25 cm) **Spread:** 12 to 14 in. (30 to 36 cm)

Flowers one week earlier than other upright verbena on the market.

Compared to the competition, this verbena has the most uniform habit across the series.

Features the same heat performance as EnduraScape™ in a compact patio-pot habit.

All colors can be treated the same culturally.

Proven superior powdery mildew resistance when compared to the competition.

Ideal for quart and high-density, pot-tight production, as they won't tangle on the bench.



















### Firehouse TM

#### Stands tough when the heat rises



#### Firehouse™

**Height:** 8 to 10 in. (20 to 25 cm) **Spread:** 18 to 22 in. (46 to 56 cm)

The perfect mediummounded basket and mixed container verbena.

Same superior garden performance in the heat as EnduraScape<sup>TM</sup>.

Less cycling means more color in the garden for Summer.

Excellent powdery mildew resistance.

**NEW Light Pink Improved** 

#### **SEASON EXTENDER**

Blue Fizz Burgundy NEW Light Pink Improved Violet Wink

#### **BEST PRACTICES**

#### Midwest, Canada and Northeast Regions

An application of Florel at 300 ppm 2 weeks after transplant produces tighter, more toned gallons. A Bonzi 1 ppm drench can be helpful 3 to 4 weeks prior to shipping product, especially if greenhouse temperatures increase rapidly.

#### West Region

To finish Firehouse, use B-Nine 2,500/C