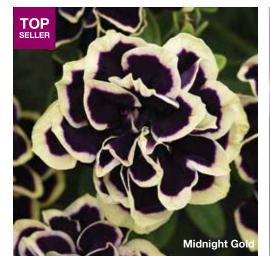

blooms that have light edges in picotee patterns. Worth every penny!

#### **Frosted Sapphire**

**Height:** 6 to 8 in. (15 to 20 cm) **Spread:** 16 to 22 in. (41 to 56 cm)

Beautiful blue and white picotee pattern makes this double petunia a great component for hanging baskets, containers and mixes.

#### Midnight Gold

**Height:** 8 to 10 in. (20 to 25 cm) **Spread:** 20 to 26 in. (51 to 66 cm)

Unique, first-of-its-kind novelty color! Exceptional branching with profuse flowering. Features huge double blooms that are great for hanging baskets.

#### **Pink Diamond**

**Height:** 8 to 10 in. (20 to 25 cm) **Spread:** 20 to 26 in. (51 to 66 cm)

Pink Diamond features huge double blooms that are great for hanging baskets. New blooms cover old flowers for a fresh-looking plant all season!







## Vogue

#### Fashionably early with bountiful blooms



#### **DOUBLE PETUNIA 🌣**

Petunia x hybrida

#### Vogue™

**Height:** 8 to 10 in. (20 to 25 cm) **Spread:** 14 to 24 in. (36 to 61 cm)

Earlier to flower with a superior mounded, compact habit.

Better branching than other double petunias on the market.

More flowers in the center creates more flower power in containers and hanging baskets!











## **SlingShot** Tollection

The coolest novelty blooms for baskets and containers



#### SlingShot™ Collection

Improve your aim with SlingShot™

Take your best shot with the Slingshot Collection of the coolest novelty petunias gathered in one convenient place.

#### **NEW Heartwheel**

**Height:** 6 to 8 in. (15 to 20 cm) **Spread:** 16 to 22 in. (41 to 56 cm)

These novelty