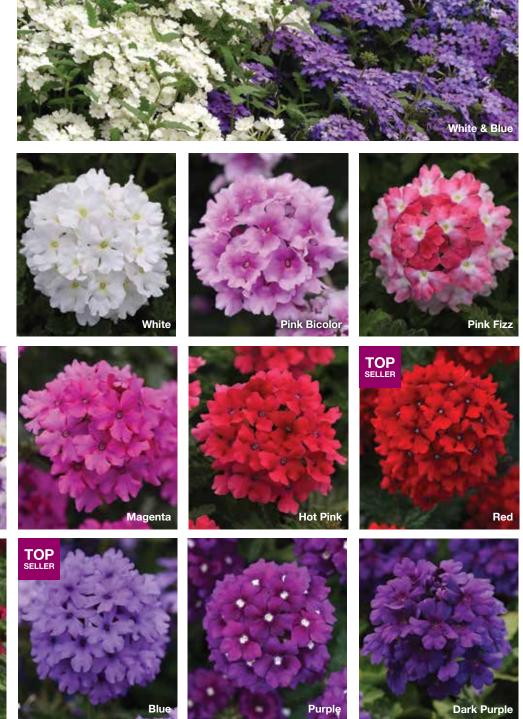

and it is recommended to tone liners with B-Nine 2,500 ppm or a very light Bonzi spray of 0.5-1 ppm. An application of Florel at 300 ppm 2 weeks after transplant produces tighter, more toned gallons.

## **EnduraScape**<sup>TM</sup>

#### Color that won't quit



#### **EnduraScape™**

**Height:** 8 to 12 in. (20 to 30 cm) **Spread:** 18 to 24 in. (46 to 61 cm)

The first verbena that's hardy through the hottest days of Summer and can take the cold down to the low teens, and still rebloom in Spring, bringing lasting color to landscapes all season long.

EnduraScape revs up the color with 11 high-octane varieties.

Superior branching: finished product has a full habit with a high bloom count in gallon containers.

Excellent powdery mildew resistance.

#### **SEASON EXTENDER**

Purple Fizz





## **TERRITORY MANAGERS**



**LELAND TOERING**Sales Manager **North America** 



TANYA CARVALHO
Product Representative
Canada Sales



MANDA
VUKSANAJ COKER
Product Representative
Pacific



JAMES DOUKAS
Territory Manager
Tech Lead
Great Lakes · Northeast



MARIA BOLINGER
Territory Manager
Southeast · Southwest



LAUREN BLUME
Territory Manager
Tech Lead
Midwest

## **PACIFIC**



JOSE SANCHEZ Regional Business Manager



JOHN ALEXANDER
Arroyo Grande, CA
805 720-0654
F 866 634-9595
jalexander@ballhort.com
Central California –
Peninsula, South Bay
to Santa Barbara &
East to Sierra Nevadas



JOHN CRISP Wilsonville, OR 541 604-0533 F 630 520-9157 jcrisp@ballhort.com Western & Central Oregon



JOE HOWARD
Vista, CA
847 702-4686
F 630 520-9087
jhoward@ballhort.com
California – Orange,
Ri