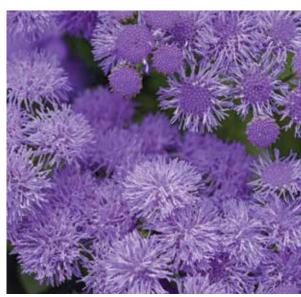

# Bring Color ALIVE in 2025!

**NEW Monarch Magic Ageratum** is a one-of-a-kind spreading ageratum that butterflies can't resist! *Page 23* 

NEW Solera™ Interspecific Geranium offers heat tolerance and longevity in the garden! *Page 68* 

#### **NEW Monarch Magic**

**Height:** 6 to 12 in. (15 to 30 cm) **Spread:** 8 to 16 in. (20 to 41 cm)

A one-of-a-kind spreading ageratum that monarch butterflies can't resist!

Vigorous, spreading habit is ideal for use in baskets and mixes.