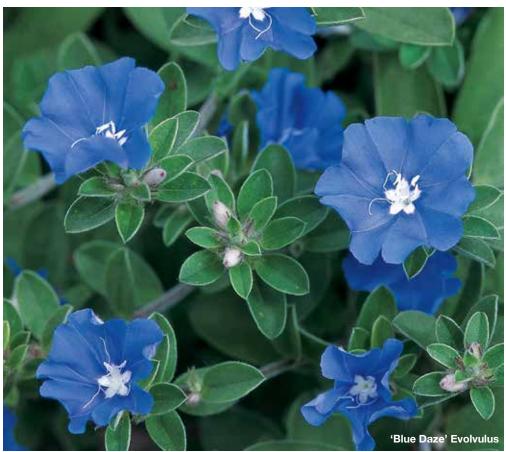

### **EVOLVULUS** •

### 'Blue Daze'

**Height:** 12 to 14 in. (30 to 36 cm) **Spread:** 18 to 20 in. (46 to 51 cm)

Heat-tolerant, trailing plant works well in combination containers and baskets. True blue flowers are a consumer favorite.