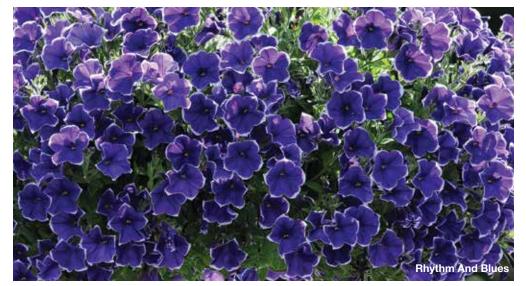

heart pattern on the blooms, providing more interest and appeal in hanging baskets and containers. They fill in fast with lots of flowers. Beautiful on their own or mixed with other components.

#### **Burgundy Bliss**

**Height:** 8 to 10 in. (20 to 25 cm) **Spread:** 16 to 22 in. (41 to 56 cm)

Bold burgundy blooms are painted with delicate white edges.

#### Lemonberry

**Height:** 8 to 10 in. (20 to 25 cm) **Spread:** 16 to 22 in. (41 to 56 cm)

Features an eye-catching burgundy and yellow star pattern.

#### **Black Magic**

**Height:** 10 to 16 in. (25 to 41 cm) **Spread:** 16 to 20 in. (41 to 51 cm)

The blackest black petunia on the market! Features stable, non-striping blooms with excellent flower form and a controlled, mounded, trailing habit.









# TOP SELLER Black Magic









#### PETUNIA 🔅 Petunia hybrida

#### **Phantom**

**Height:** 8 to 12 in. (20 to 30 cm) **Spread:** 8 to 12 in. (20 to 30 cm)

A must-have for any petunia program – alone or in combos. Phantom shows off a black base color with a distinctive yellow star pattern. It's the perfect companion to Black Magic at retail and in the garden.

PETUNIA 🌣 Petunia x hybrida

#### **Rhythm And Blues**

**Height:** 8 to 12 in. (20 to 30 cm) **Spread:** 12 to 16 in. (30 to 41 cm)

This mounded, spreading and very free-flowering petunia is adaptable to cold finishing programs, making it a lowenergy input item. Rhythm And Blues has a stable white rim and excellent vigor, and is easy to grow for early-season premium baskets and containers.

#### 'Bluerific' & 'Pinkceptional'

**Height:** 8 to 10 in. (2