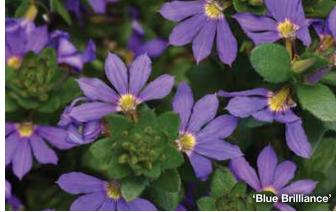

#### Bloom Of Allegiance 🌣

AngelMist® Spreading White Angelonia Lucky™ Red Lantana Blue Brilliance Scaevola

#### **NEW Patriotic** Heart Improved 🌣

AngelMist® Spreading Dark Purple Angelonia AngelMist® Spreading White Angelonia

Archangel™ Ruby Sangria Angelonia

Archangel™ Raspberry Angelonia Lucky™ Yellow Lantana Blue Brilliance Scaevola

#### Shindig 🔅

Archangel™ Dark Purple Angelonia Blue Brilliance Scaevola Lucky™ Red Lantana