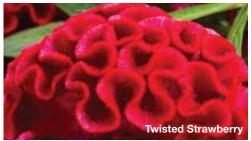

# Twisted, Intenz<sup>™</sup>& Floriosa

Touchable texture for potted plants and gardens

### **Twisted**

**Height:** 16 to 20 in. (41 to 51 cm) **Spread:** 12 to 14 in. (30 to 36 cm)

Unique, bold color and all-season garden performance. After years of trialing to ensure ease of production, Twisted truly offers a fine complement to Intenz™ Celosia for both pot plant and garden programs. Its bold cristata blooms attract attention because of their unique, touchable form and texture. Excellent for Fall programs.