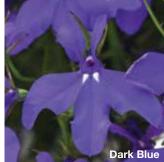

# **Heatopia**<sup>TM</sup>

Early Springs is now Heatopia, with improved heat tolerance

# Heatopia™

**Height:** 6 to 8 in. (15 to 20 cm) **Spread:** 6 to 10 in. (15 to 25 cm)

Formerly Early Springs™, NEW Heatopia offers improved heat tolerance and uniformity.

Try mixing colors for a great-looking monoculture basket.

**NEW Dark Blue:** More uniform in timing, heat tolerance and habit.