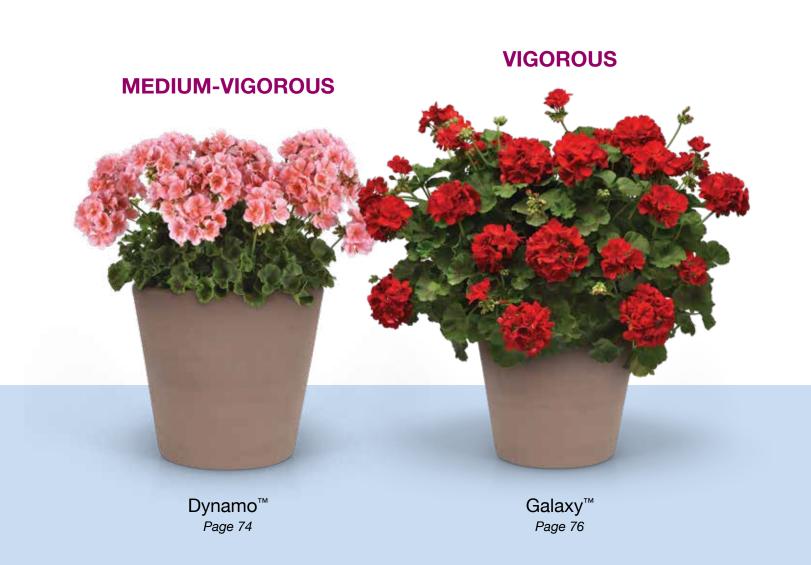

# **Dynamo**<sup>TM</sup>

# Powerhouse of color uniformity

# ZONAL GERANIUM 🌣

# Dynamo™

#### **MEDIUM**

**Height:** 12 to 14 in. (30 to 36 cm) **Spread:** 12 to 14 in. (30 to 36 cm)

## Medium vigor, green leaf.

Dynamo is the powerhouse among zonal geraniums: all the key colors you need in a uniform series.

Matches for habit, flower timing and branching to ship all at once.

Powerful first flush of color with more continuous blooms per plant.

It has big, bright flowers and crisp, medium green leaves.

The ultimate geranium for garden beds and large containers.

# **Galaxy**<sup>TM</sup>

# Big impact in landscapes and large planters

# ZONAL GERANIUM 🔅

# Galaxy™

## **VIGOROUS**

**Height:** 16 to 20 in. (41 to 51 cm) **Spread:** 16 to 20 in. (41 to 51 cm)

### High vigor, green leaf.

Galaxy produces mounded plants that are vigorous enough to keep their large, semi-double blooms all season in large containers and landscapes, driving higher sales at retail and creating satisfied gardeners.

The series offers excellent garden performance in an easy-to-control, vigorous greenhouse habit.

Superior garden performance when compared to other vigorous, green-leaf zonal geraniums.

GENESIS™

| VARIETY          | FLOWER TIMING | LEAF TYPE    | HABIT           |
|------------------|---------------|--------------|-----------------|
| Dark Red         | mid           | green-zoning | vigorous        |
| Orange           | mid           | green-zoning | medium-vigorous |
| Pink             | mid           | green-zoning | vigorous        |
| Purple           | mid           | green        | vigorous        |
| Raspberry Sizzle | mid           | green        | vigorous        |
| Red              | mid           | green-zoning | vigorous        |
| Salmon           | mid           | green-zoning | vigorous        |
| Violet           | mid           | green-zoning | vigorous        |
| Watermelon       | mid           | green-zoning | medium-vigorous |
| White            | mid           | green        | medium-vigorous |