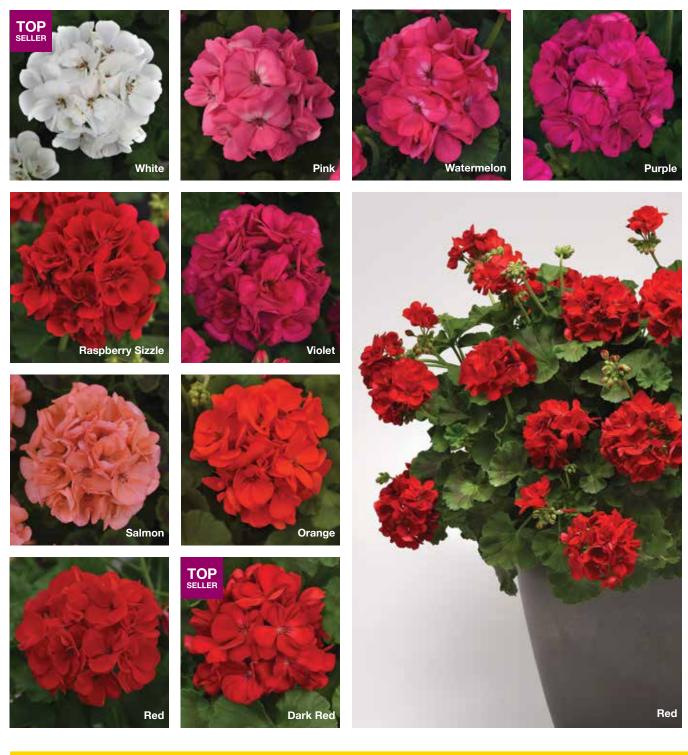

The series offers excellent garden performance in an easy-to-control, vigorous greenhouse habit.

Superior garden performance when compared to other vigorous, green-leaf zonal geraniums.

GENESIS™

| VARIETY          | FLOWER TIMING | LEAF TYPE    | HABIT           |
|------------------|---------------|--------------|-----------------|
| Dark Red         | mid           | green-zoning | vigorous        |
| Orange           | mid           | green-zoning | medium-vigorous |
| Pink             | mid           | green-zoning | vigorous        |
| Purple           | mid           | green        | vigorous        |
| Raspberry Sizzle | mid           | green        | vigorous        |
| Red              | mid           | green-zoning | vigorous        |
| Salmon           | mid           | green-zoning | vigorous        |
| Violet           | mid           | green-zoning | vigorous        |
| Watermelon       | mid           | green-zoning | medium-vigorous |
| White            | mid           | green        | medium-vigorous |

## **GENESIS™**

| VARIETY       | FLOWER TIMING | LEAF TYPE | HABIT   |
|---------------|---------------|-----------|---------|
| Burgundy      | early         | dark      | compact |
| Red           | early         | dark      | compact |
| Red Ice       | early         | dark      | compact |
| Rose          | early         | dark      | compact |
| Shocking Blue | early         | dark      | compact |
| White         | early         | dark      | compact |

| VARIETY               | FLOWER TIMING | LEAF TYPE | HABIT                  |
|-----------------------|---------------|-----------|------------------------|
| Burgundy              | early         | green     | medium mounded         |
| Burgundy Ice          | early         | green     | medium-compact mounded |
| Dark Burgundy         | early         | green     | medium mounded         |
| Dark Salmon           | early/mid     | green     | medium mounded         |
| Lavender Blue         | early         | dark      | medium                 |
| Pink • Pink Flamingo  | early         | green     | medium mounded         |
| Red                   | early/mid     | green     | medium mounded         |
| Red Ice • Rose • Ruby | early         | green     | medium mounded         |
| White Red Eye         | early         | green     | medium-compact mounded |