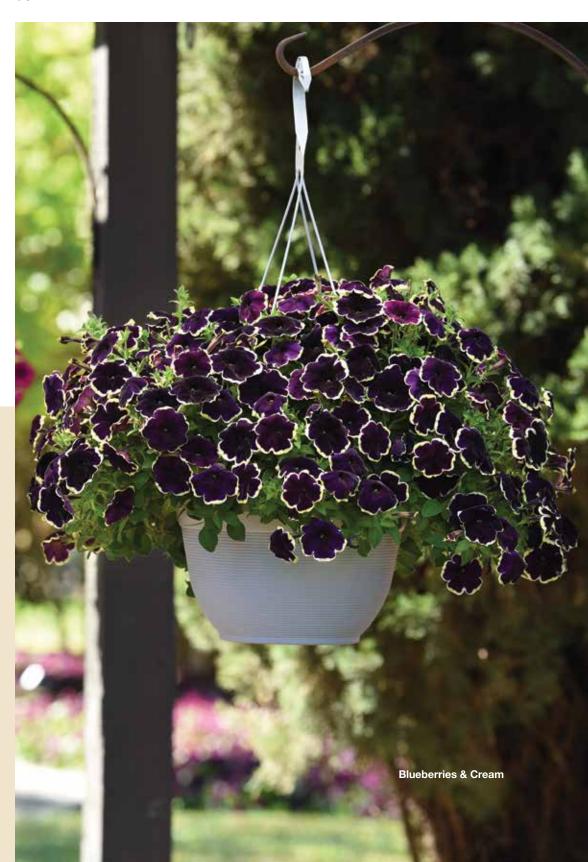

read:** 16 to 22 in. (41 to 56 cm)

This series has been bred to rigorous standards for a 7-day flowering time and matching habit, so all colors can be shipped to retail at the same time.

Varieties mix well together to create a range of color combinations.

Ideal for all pot sizes and hanging baskets.



#### **TANYA CARVALHO**

Product Representative Canada

"I love the SureShot Petunia series for my region. The cold tolerance, matching mounded habits and blooms that don't fade through the Summer make SureShot my top pick petunia."

- Incredible "basket weave" branching, which enables the plant to bounce back after wind and rain.
- Bred for weather tolerance, cold tolerance, wind and rain.
- With improved propagation, habit and uniformity, all colors finish within a week of each other.





## $ColorRush^{TM}$

Bursting with bold color for landscapes and large baskets

#### PETUNIA 🌣 Petunia x hybrida

#### ColorRush™

#### **VIGOROUS**

**Height:** 10 to 12 in. (25 to 30 cm) **Spread:** 24 to 36 in. (61 to 91 cm)

Notable for big vigor and excellent garden performance.

Our most vigorous line is ideal for 12-in. (30-cm) and larger containers and baskets, as well as landscapes.

The series will finish 10 to 12 weeks from stick, depending on region.

Masses of blooms hold up in the heat and rain.

Includes a range of bright, eyecatching colors and novelties.

These varieties have nicely matched habits, making production planning easier.

A 2019 University of Georgia Plants of Distinction award winner.

**NEW Red Improved** 























#### MANDA VUKSANAJ-COKER