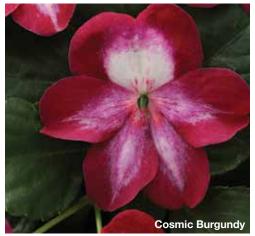

artreuse in higher light. Perfect for large mixed containers and landscapes.

# Blazin' Rose

**Height:** 18 to 30 in. (46 to 76 cm) Spread: 16 to 20 in. (41 to 51 cm)

Striking multicolor leaves and strong vigor assure that the plant won't get lost in large mixed plantings; also ideal for landscapes.









# **Patchwork**<sup>TM</sup>

# Unique patterns and novelty colors

# **EXOTIC IMPATIENS** •

Impatiens walleriana

# Patchwork™

**Height:** 10 to 16 in. (25 to 41 cm) **Spread:** 12 to 14 in. (30 to 36 cm)

Nothing else has these unique novelty patterns and colors!

Low-maintenance, growerfriendly impatiens require no special culture.

Best for premium, 12 to 14-in. (30 to 35-cm) baskets and large container programs. Also suitable for 6-in. (15-cm) pots, quarts and gallons.











# **Glimmer**<sup>TM</sup>

Bountiful double blooms with disease resistance













**Height:** 10 to 16 in. (25 to 41 cm) **Spread:** 10 to 12 in. (25 to 30 cm)

Double impatiens series with beautiful rose-like blooms is highly resistant to *Plasmopara destructor*, the cause of Impatiens downy mildew!

Although following a routine preventative spray treatment for downy mildew is still recommended, growers and consumers can be confident that these impatiens will continue to thrive and survive.



**NEW Salmon Improved** 













| VARIETY                    | FLOWER TIMING | LEAF TYPE  | HABIT           |
|----------------------------|---------------|------------|-----------------|
| Appleblossom               | mid           | green      | medium          |
| Bright Red