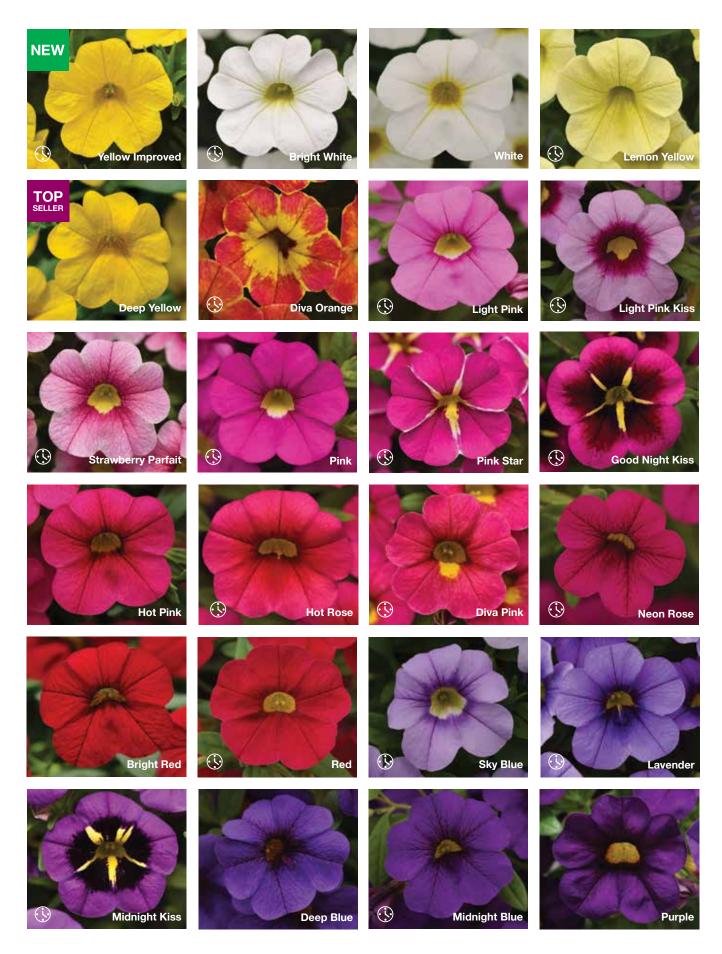

# Calibrachoa

A beautiful array of outstanding colors in every size – Conga<sup>™</sup> for compact, Cabaret<sup>®</sup> for medium, and Cha-Cha<sup>™</sup> with a uniform, vigorous habit. Ball FloraPlant also has a collection of novelty hues for showstopping combos and hanging baskets.

### **CALIBRACHOA**

# **Cabaret**®

### Cabaret®

### **MEDIUM**

**Height:** 6 to 10 in. (15 to 25 cm) **Spread:** 10 to 12 in. (25 to 30 cm)

Cabaret carries the bestperforming lineup of solid colors and exciting bicolors with early flowering!

Most varieties flower with a 10.5-hour day length, and stay open and in flower under low light conditions – a big plus at retail.

All new genetics flower early when produced for target production weeks prior to Week 5 in the South and Week 14 in the North.

Works well in 4.5 to 6-in. (11 to 15-cm) pots up to large baskets.

### **NEW Yellow Improved:**

Deeper, more saturated yellow color and a more uniform vigor.

Early Flowering Time