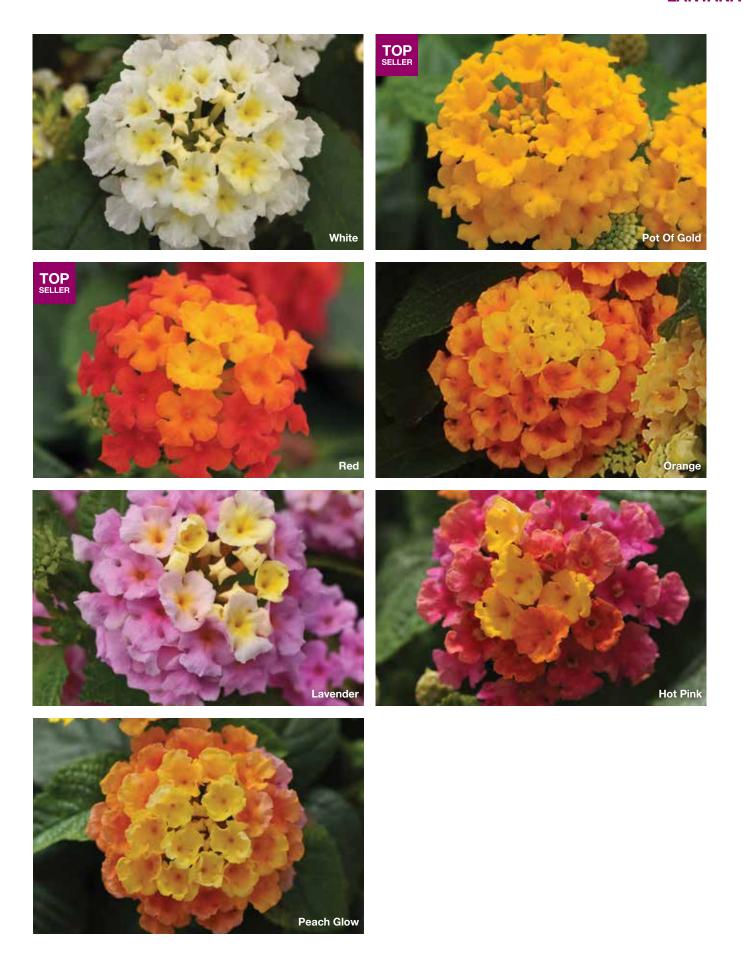

# Lantana

Ball FloraPlant offers a well-rounded lantana selection of season extenders. Choose from a wide range of colors and varieties that work great in containers, combos, hanging baskets and the landscape.

# **COMPACT MOUNDED**

Little Lucky<sup>™</sup>
Page 96

# **MEDIUM SPREADING**

Lucky<sup>™</sup> Page 98

# **MEDIUM MOUNDED**

Shamrock<sup>™</sup>
Page 100

# **MEDIUM TRAILING**

Passionfruit
Page 102

# **LARGE MOUNDED**

Bloomify<sup>™</sup>
Page 103

# **LARGE SPREADING**

Landmark<sup>™</sup>
Page 104

# Lucky

# Lucky™

## **MEDIUM SPREADING**

Height: 12 to 16 in. (30 to 41 cm) **Spread:** 12 to 14 in. (30 to 36 cm)

Excellent branching means less pinching, fewer PGRs.

Stands up to heat, drought and other stressful conditions.

Medium-vigor series of choice for mixed containers and landscapes.

**NEW Gold:** Replaces Pot Of Gold. Offers an improved habit with better vigor and a true gold color.

# **Shamrock**<sup>TM</sup>

# Shamrock™

## **MEDIUM MOUNDED**

**Height:** 12 to 16 in. (30 to 41 cm) **Spread:** 12 to 14 in. (30 to 36 cm)

This medium-vigor series of lantana has a well-branched, mounded habit.

Uniform across all colors.

High-utility series works great in a wide-range of pot sizes from quarts to hanging baskets.

## **NEW Rose Improved:**

Increased flowering and a more mounded habit.

**SEASON EXTENDER** 

**REAL SERIES** 