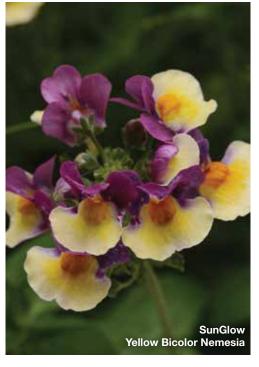

| Nemesia1                                                                                                                                       | 15                   |
|------------------------------------------------------------------------------------------------------------------------------------------------|----------------------|
| O Osteospermum1                                                                                                                                | 16                   |
| Perilla       1         Petchoa       1         Petunia       1         (Double)       1         Plectranthus       1         Purslane       1 | 32<br>19<br>28<br>34 |
| Salvia       1         Scaevola       1         Strobilanthes       1                                                                          | 35                   |
| Tecoma 1 Thunbergia 1 Torenia 1                                                                                                                | 38                   |
| V<br>Verbena1                                                                                                                                  | 39                   |