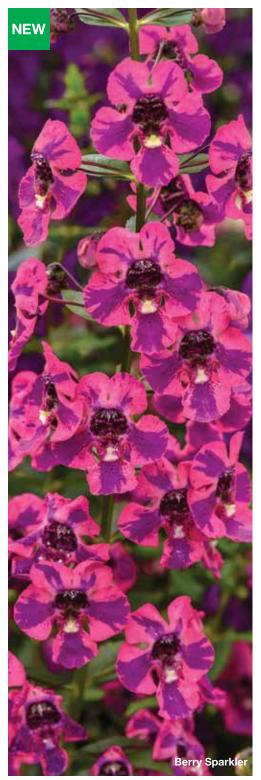

# **NEW Guardian Angel**<sup>TM</sup>

Tallest of all for landscapes and combos

#### NEW Guardian Angel™ VIGOROUS

**Height:** 16 to 18 in. (41 to 46 cm) **Spread:** 10 to 12 in. (25 to 30 cm)

NEW Guardian Angel is 30% taller and more vigorous than Archangel.

It flowers earlier than Archangel, too, so northern growers with less light can finish it on time for their markets.

Huge flowers are vibrant against glossy, dark green leaves on tall stems.

Thrives in extreme heat and humidity.

Excellent upright component plant for mixes – ensure your combination thrives with Guardian Angel!

NEW Berry Sparkler
NEW Blue

**SEASON EXTENDER** 

ANGELONIA 🔅 Angelonia angustifolia