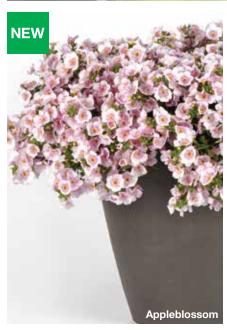

e for healthier plants and dark green foliage. Makes a great gift item. Compact variety is excellent for pot-tight production, with no PGRs or pinching required. Best for 4-in. (10-cm) pots and quarts.



# Versa

More upright, less tangling, better sell-through



#### BACOPA 🌣 Sutera cordata

#### Versa™

**Height:** 4 to 6 in. (10 to 15 cm) **Spread:** 12 to 18 in. (30 to 46 cm)

The Versa Series is a semiupright sutera that does not tangle when grown pot tight in a quart.

This high-quality, nontangling series will provide better sell-through at retail.

Ideal for quart or 4-in. (10-cm) pots.

Hides older flowers better than other varieties and has more flower cover in a smaller container.

#### **NEW Appleblossom**

#### **NEW White Improved:**

More flower power and a better habit.







# MegaCopa

Blockbuster blooms power through the heat



#### MegaCopa™

Height: 4 to 6 in. (10 to 15 cm) **Spread:** 12 to 18 in. (30 to 46 cm)

This series of bacopa is notable for its well-branched habits, large flowers and improved heat performance.

Controlled habit is growerfriendly and offers better centerfill than other bacopa.

Largest flower size in the industry, with showy blooms that cover the plant, driving impulse sales at retail.

#### **NEW Blue Improved:**

Better habit, plus bigger flowers that won't cup.

**NEW Dark Pink:** A unique color for the class! Coral-pink blooms have a dark rose eye.





# Bee Alive, Bee Happy™ & 'Bee Bold'

Fill pots with gorgeous color









## Bee Alive Double Orange

COMPACT

**Height:** 8 to 10 in. (20 to 25 cm) **Spread:** 18 to