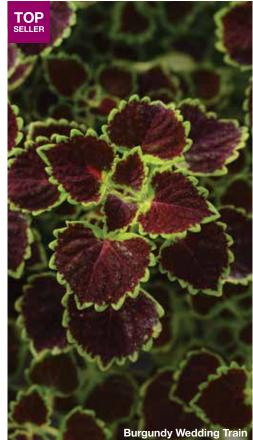

### **Burgundy Wedding Train**

**Height:** 10 to 12 in. (25 to 30 cm) **Spread:** 24 to 36 in. (61 to 91 cm)

Distinctive "wedding train" trailing habit, dark color and unique texture are great for shade containers and baskets. Hardy until frost and thrives in the heat.