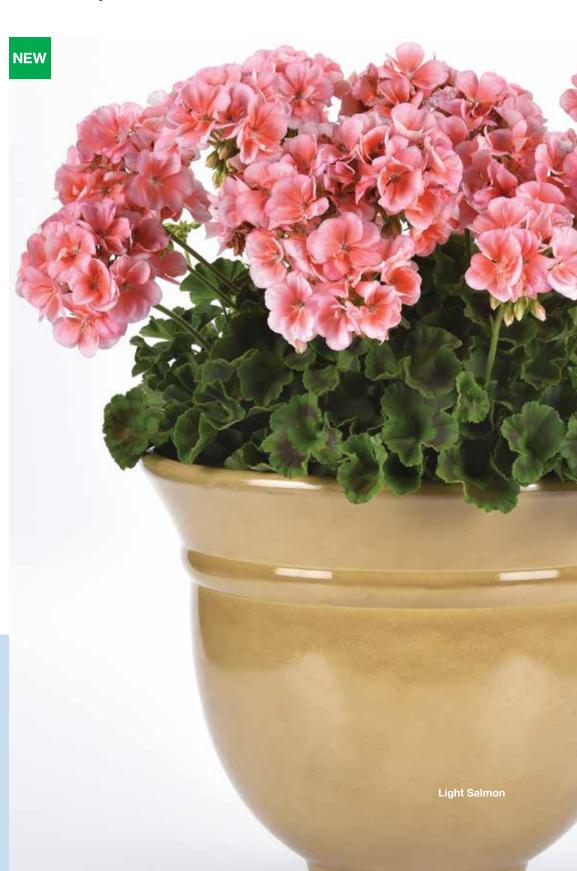

#### **NEW Light Salmon:**

Great flower power and beautiful, large umbels.

# **NEW Purple Sizzle:**

Bright bicolor blooms offer superior garden performance when compared to other medium-green-leafed zonal geraniums.

**NEW Salmon Improved:** Better branching, habit and flower timing.

Also available as Genesis direct-stick callused cuttings.

GENESIS™