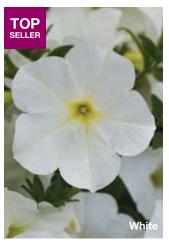

colors finish within a week of each other.





## $ColorRush^{TM}$

Bursting with bold color for landscapes and large baskets

#### PETUNIA 🌣 Petunia x hybrida

#### ColorRush™

#### **VIGOROUS**

**Height:** 10 to 12 in. (25 to 30 cm) **Spread:** 24 to 36 in. (61 to 91 cm)

Notable for big vigor and excellent garden performance.

Our most vigorous line is ideal for 12-in. (30-cm) and larger containers and baskets, as well as landscapes.

The series will finish 10 to 12 weeks from stick, depending on region.

Masses of blooms hold up in the heat and rain.

Includes a range of bright, eyecatching colors and novelties.

These varieties have nicely matched habits, making production planning easier.

A 2019 University of Georgia Plants of Distinction award winner.

**NEW Red Improved** 























#### MANDA VUKSANAJ-COKER

Product Representative, Pacific

"We've trialed ColorRush in the ground in various climates. Time and time again, it lives up to its name by providing massive mounds of vibrant color. For example, Merlot Star has a stable star pattern that lasts all season.

See the chart below for the flowering weeks you can expect by region."

ColorRush continues to be a standout among ground petunias with its trial garden performance proved best in market and as a 2019 University of Georgia Plants of Distinction award winner.

#### **WEEK IN FLOWER**

| VARIETY                 | FLORIDA | ARROYO GRANDE | WEST CHICAGO |
|-------------------------|---------|---------------|--------------|
| Blue                    | 5       | 7             | 14           |
| Me