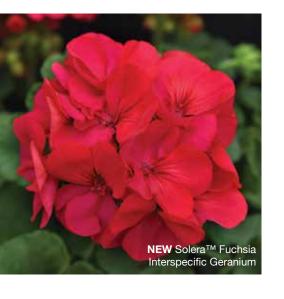

#### ON THE COVER

NEW Solera™ Red Interspecific Geranium

NEW Monarch Magic Ageratum

NEW AngelFlare™ Black Angelonia

NEW Tropica™ Grande Citrine Improved Mandevilla

| FunFusions Combos8                                                                                                                                                        |
|---------------------------------------------------------------------------------------------------------------------------------------------------------------------------|
| G         Geranium                                                                                                                                                        |
| Helichrysum                                                                                                                                                               |
| Impatiens                                                                                                                                                                 |
| L         Lamiastrum.       109         Lamium.       109         Lantana.       94         Lobelia.       106         Lobularia.       108         Lysimachia.       109 |
| M         Mandevilla                                                                                                                                                      |

# Bring Color ALIVE in 2025!

**NEW Monarch Magic Ageratum** is a one-of-a-kind spreading ageratum that butterflies can't resist! *Page 23* 

NEW Solera™ Interspecific Geranium offers heat tolerance and longevity in the garden! *Page 68* 