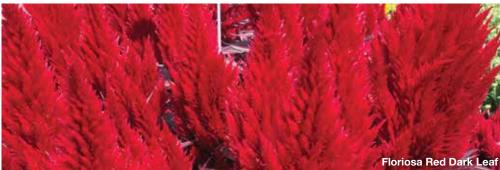

# Twisted, Intenz<sup>™</sup>& Floriosa

Touchable texture for potted plants and gardens

### Floriosa Red Dark Leaf

**Height:** 10 to 14 in. (25 to 36 cm) **Spread:** 10 to 16 in. (25 to 41 cm)

Provides a high-quality, uniform product. Flowers from April as a cheerful Spring bloomer to October as a rewarding Fall décor program in pots on balconies or in gardens. If finishing before the end of May, Floriosa will require black cloth – an exciting extension for this plant. This provides a great opportunity to use Floriosa for container programs.