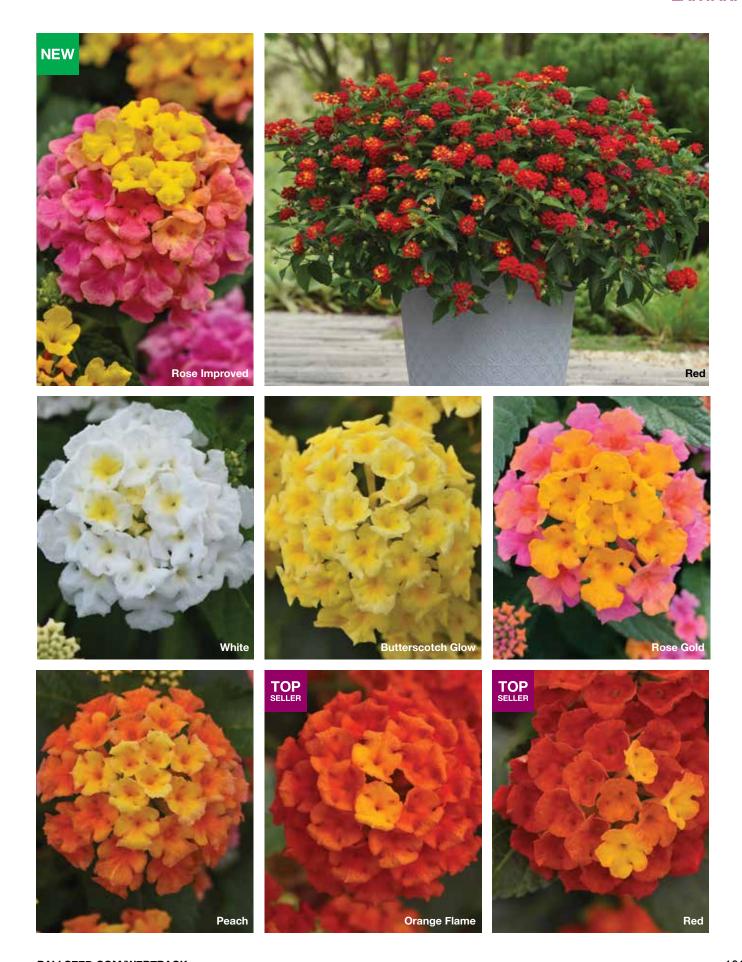

# Lantana

Ball FloraPlant offers a well-rounded lantana selection of season extenders. Choose from a wide range of colors and varieties that work great in containers, combos, hanging baskets and the landscape.

# **SEASON EXTENDER**

Uniform Timing & Habit

Flame

Pink

White

Yellow

## **NEW Rose Improved:**

Increased flowering and a more mounded habit.

**SEASON EXTENDER** 

**REAL SERIES** 

Two weeks later to flower than the Lucky Series, with a nice ball-shaped habit.

Medium-vigorous mounded lantana keeps a nice shape in the landscape.

SEASON EXTENDER

#### **NEW Red Improved:**

Features a deeper red color and a better, more mounded habit.