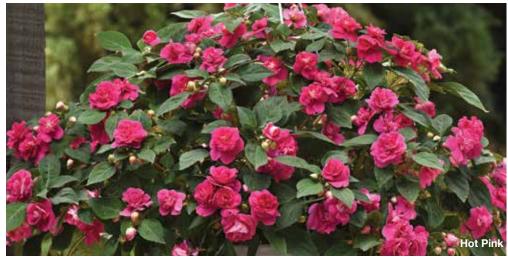

que novelty patterns and colors!

Low-maintenance, growerfriendly impatiens require no special culture.

Best for premium, 12 to 14-in. (30 to 35-cm) baskets and large container programs. Also suitable for 6-in. (15-cm) pots, quarts and gallons.











# **Glimmer**<sup>TM</sup>

Bountiful double blooms with disease resistance













**Height:** 10 to 16 in. (25 to 41 cm) **Spread:** 10 to 12 in. (25 to 30 cm)

Double impatiens series with beautiful rose-like blooms is highly resistant to *Plasmopara destructor*, the cause of Impatiens downy mildew!

Although following a routine preventative spray treatment for downy mildew is still recommended, growers and consumers can be confident that these impatiens will continue to thrive and survive.



**NEW Salmon Improved** 













| VARIETY                    | FLOWER TIMING | LEAF TYPE  | HABIT           |
|----------------------------|---------------|------------|-----------------|
| Appleblossom               | mid           | green      | medium          |
| Bright Red                 | mid           | dark green | medium          |
| Burgundy                   | mid           | green      | medium-vigorous |
| Dark Red                   | mid           | dark green | medium          |
| Hot Pink                   | mid           | dark green | medium-vigorous |
| NEW Pink                   | mid           | dark green | medium-vigorous |
| <b>NEW</b> Salmon Improved | mid           | dark green | compact-medium  |
| White                      | mid           | green      | compact-medium  |

# **Fiesta**<sup>