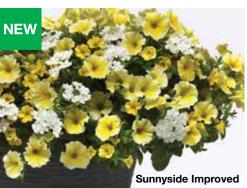

#### Multi-Species - Multiliners

NEW Sunnyside
Improved ☼
NEW Cabaret® Yellow
Improved Calibrachoa
Bee's Knees Petunia
Firehouse™ White Verbena

Mono-Species – Multiliners