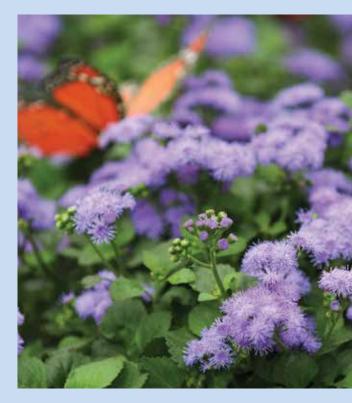

#### **NEW Monarch Magic**

**Height:** 6 to 12 in. (15 to 30 cm) **Spread:** 8 to 16 in. (20 to 41 cm)

A one-of-a-kind spreading ageratum that monarch butterflies can't resist!

Vigorous, spreading habit is ideal for use in baskets and mixes.

Drought tolerant and great for landscapes and patios.