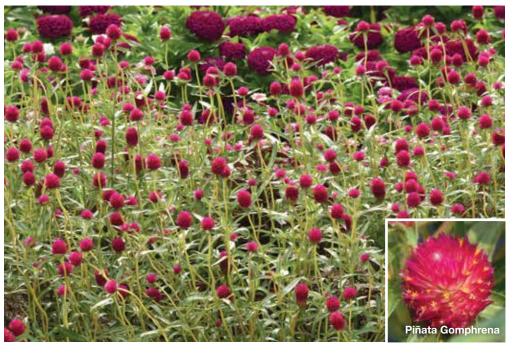

# GOMPHRENA 🌣 Gomphrena Haageana

#### Piñata

Height: 14 to 16 in. (36 to 41 cm) **Spread:** 10 to 12 in. (25 to 30 cm)

Offers a nice, mounding to upright habit and bold, bright, hot pink blooms with cream and gold-striped foliage. Exceptional heat and drought tolerance. Eyecatching color all Summer long!