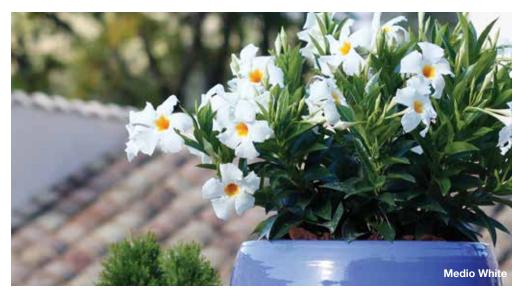

### Support not required.

Sun-loving bush varieties are earlier to bloom, plus they have increased branching and blooming capacity versus current market competitors.

The series offers extreme heat, drought and weather tolerance.

**NEW Pink** 

**NEW Red** 

**NEW White:** 

A truly bright white!







## Tropica<sup>TM</sup> Medio

Medium Bush Series

#### NEW Tropica™ Medio MEDIUM BUSH

**Height:** 30 to 40 in. (76 to 102 cm) **Spread:** 10 to 12 in. (25 to 30 cm)

#### Support not required.

Bold, tropical blooms with a medium bush habit allow for versatility of use! This variety will be a success planted in ground, grown in small to large containers, in hanging baskets or used in mixed combinations with other sun-loving varieties.

**NEW Red** 

**NEW Strawberry** 

**NEW White** 









## Tropica<sup>™</sup> Grande

Medium Vining Series







#### NEW Tropica™ Grande MEDIUM VINING

**Height:** 12 to 60 in. (30 to 152 cm) **Spread:** 12 to 16 in. (30 to 41 cm)

#### Support required.

Earlier to bloom, with better branching and blooming capacity versus the competition. Ideal for patio or garden containers with a support (like a trellis or tepee).

#### **NEW Citrine Improved:**

The world's first and only yellow dipladenia! Hand training is no longer required.

#### **NEW Merlot:**

Beautiful saturated merlot blooms with extremely vigorous vining.

#### **NEW Pink:**

Large rosy-pink blooms.

#### **NEW Red:**

Filled with large red blooms.





## Tropica<sup>TM</sup> Grandiosa

Large Vining Series







#### NEW Tropica™ Grandiosa

#### **LARGE VINING**

**Hei