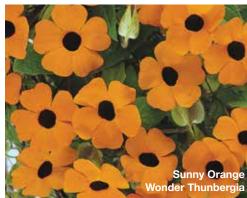

(152 to 244 cm) **Spread:** 16 to 24 in. (41 to 61 cm)

Ball FloraPlant is the only source for in-demand unrooted thunbergia cuttings. This vigorous vine produces very large, brightly colored flowers all Summer. Sunny has a short crop time under warm conditions. Great for baskets, large containers and upright vining areas.

#### **REAL SERIES**

#### TORENIA 🌣

Torenia hybrida

#### **Summer Wave®**

**Height:** 8 to 10 in. (20 to 25 cm) **Spread:** 20 to 36 in. (51 to 91 cm)

Flowers all season, yielding a much higher bloom count than others. With a lush, trailing habit and vigorous growth, they're perfect for shady beds or hanging baskets. Self-cleaning and well-branching, they require very little maintenance.

SUMMER WAVE is a registered trademark of SUNTORY FLOWERS LIMITED.

























#### Magilla® Purple

**Height:** 24 to 36 in. (61 to 91 cm) **Spread:** 12 to 18 in. (30 to 46 cm)

Striking, multicolor accent plant is extremely well-branched and vigorous, so fewer inputs are needed. Fills in mixed containers fast, and delivers great heat tolerance and Summer performance.

VERBENA 🌣 🌗 Verbena peruviana

#### Burgundy Wink & Violet Wink

**Height:** 8 to 10 in. (20 to 25 cm) **Spread:** 12 to 18 in. (30 to 46 cm)

Excellent powdery mildew resistance – needs fewer chemical applications. Fast off the bench and onto retail shelves. Performs beautifully in baskets, mono and mixed containers.







## Cadet Upright<sup>TM</sup>

#### Stays in line with an upright habit



#### Cadet Upright™

**Height:** 8 to 10 in. (20 to 25 cm) **Spread:** 12 to 14 in. (30 t