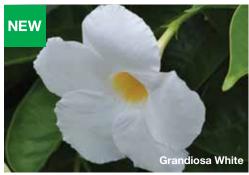

rieties.

**NEW Red** 

**NEW Strawberry** 

**NEW White** 









## Tropica<sup>™</sup> Grande

Medium Vining Series







#### NEW Tropica™ Grande MEDIUM VINING

**Height:** 12 to 60 in. (30 to 152 cm) **Spread:** 12 to 16 in. (30 to 41 cm)

#### Support required.

Earlier to bloom, with better branching and blooming capacity versus the competition. Ideal for patio or garden containers with a support (like a trellis or tepee).

#### **NEW Citrine Improved:**

The world's first and only yellow dipladenia! Hand training is no longer required.

#### **NEW Merlot:**

Beautiful saturated merlot blooms with extremely vigorous vining.

#### **NEW Pink:**

Large rosy-pink blooms.

#### **NEW Red:**

Filled with large red blooms.





## Tropica<sup>TM</sup> Grandiosa

Large Vining Series







#### NEW Tropica™ Grandiosa

#### **LARGE VINING**

**Height:** 72 to 108 in. (183 to 274 cm) **Spread:** 12 to 16 in. (30 to 41 cm)

#### Support required.

Sun and heat-loving vigorous varieties are earlier to bloom, with better branching and blooming capacity than the competition. Great for hanging baskets, patio or garden containers and in mixed combinations. Support, such as a trellis, is required.

#### **NEW Rose Pink**

**NEW White:** Very large blooms are a true white!



## Tropica<sup>TM</sup> Unico

**Novelty Collection** 

#### MANDEVILLA 🌣 Mandevilla x hybrida

#### NEW Tropica™ Unico Collection

These sun and heat-loving varieties are earlier to bloom, with better branching and more blooming capacity than the competition. Bold, beautiful blooms on a unique, non-vining ha