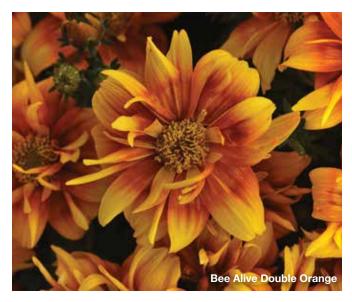

## Bee Alive Double Orange

COMPACT

**Height:** 8 to 10 in. (20 to 25 cm) **Spread:** 18 to 24 in. (46 to 61 cm)

The first double orange bidens on the market! Warm, vibrant colors and tones on double flowers make this a great addition to any Fall program.