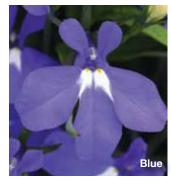

# Heatopia™

**Height:** 6 to 8 in. (15 to 20 cm) **Spread:** 6 to 10 in. (15 to 25 cm)

Formerly Early Springs™, NEW Heatopia offers improved heat tolerance and uniformity.

Try mixing colors for a great-looking monoculture basket.

**NEW Dark Blue:** More uniform in timing, heat tolerance and habit.