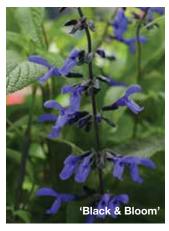

her price point. The sturdy, dark green-leafed plants are naturally compact, well-branched and very free-flowering. Heathardy plants are great for late Spring/Summer programs. This dwarf 'Indigo Spires' type is well-suited to landscapes and mixed containers.

#### **SEASON EXTENDER**

#### **Mysty**

**Height:** 12 to 18 in. (30 to 46 cm) **Spread:** 12 to 18 in. (30 to 46 cm)

This compact salvia is about 25 to 35% less vigorous than Mystic Spires, making it a better variety for mixes. Covered with true blue flowers all season, the dark green-leafed plants are naturally more compact, well-branched and very free-flowering. Heat-hardy plants are great for late Spring/Summer programs. Ideal for middle of the garden borders and 10 to 12-in. (25 to 30-cm) mixed containers.

SEASON EXTENDER









#### 'Black & Bloom'

Height: 36 to 48 in. (91 to 122 cm) Spread: 36 to 48 in. (91 to 122 cm)

Makes a big impact with a thicker leaf, bigger bloom and darker stem than 'Black & Blue'. Tough as nails - it thrives in heat, drought and humidity. Very fast to finish and easy to grow, requiring very little attention. Desirable deep blue color against a black stem stands out in every landscape or container. Ideal for 4-in. (10-cm), 1-gallon and 2-gallon pots.



#### **Blue Chill**

SALVIA 🔅

**Height:** 18 to 24 in. (46 to 61 cm) **Spread:** 12 to 18 in. (30 to 46 cm)

Salvia longispicata x farinacea

Slightly taller than Mystic Spires, with great garden performance, Blue Chill offers a light blue hue in the garden. A premium variety that can command a higher price point. Well-branched,