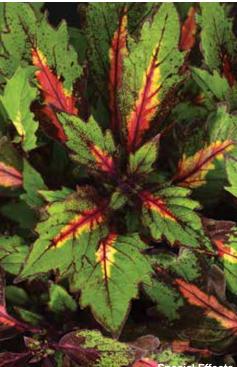

### Special Effects

**Height:** 14 to 24 in. (36 to 61 cm) **Spread:** 14 to 16 in. (36 to 41 cm)

Compact, densely-branched collection shines in small container production. Bold foliage colors and unique leaf shapes are great in mixed containers – excellent landscape performance, too.