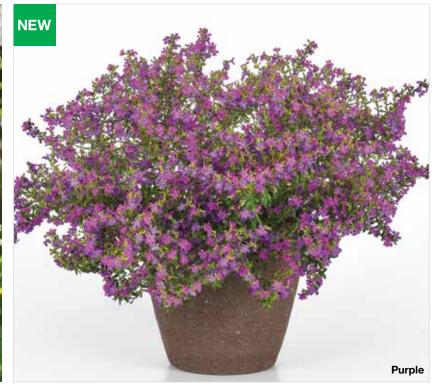

to 25 cm) **Spread:** 18 to 24 in. (46 to 61 cm)

Unique mounded and trailing coleus grows fast and full in combos and baskets. The dense, sturdy plants ship well. Great as a low-growing annual groundcover.

**SEASON EXTENDER** 









# **NEW Enchantia**<sup>TM</sup>

Takes the heat with more flower power





CUPHEA 🌣 Cuphea hyssopifolia

**NEW Enchantia™ Height:** 10 to 14 in. (25 to 36 cm) **Spread:** 12 to 16 in. (30 to 41 cm)

Heat and drought-tolerant cuphea offers excellent Summer performance. A season extender in southern regions with warmer Summers. It provides a wider range of color, has better branching, is earlier to flower and offers more flower power than standard Cuphea Allyson Heather. A great pollinator attractor!

NEW Lavender NEW Purple NEW White

SEASON EXTENDER





### CUPHEA 🌣

Cuphea hyssopifolia

### 'Allyson Heather'

**Height:** 8 to 12 in. (20 to 30 cm) **Spread:** 16 to 18 in. (41 to 46 cm)

Compact and upright variety is well-suited to mixed containers and landscapes. Small, purple flowers over glossy green foliage. Heat and drought tolerant.

### CUPHEA 🌣 Cuphea purpurea

### 'Firecracker'

**Height:** 10 to 14 in. (25 to 36 cm) **Spread:** 20 to 24 in. (51 to 61 cm)

Mounded and trailing plants are useful in baskets, mixed containers and as a groundcover. Bright red and purple flowers top solid green foliage.

### **Bells Collection**

Roots faster than comparable cuphea, reducing costs and production time. It can be produced at lower temperatures, decreasing the overall cost of Spring greenhouse production. Requires less special treatmen