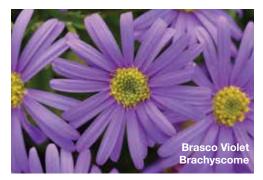

#### **BRACHYSCOME**

Brachyscome hybrida

#### Brasco™ Violet

**Height:** 12 to 18 in. (30 to 46 cm) **Spread:** 10 to 14 in. (25 to 36 cm)

Attractive, lavender-blue, daisylike blooms are perfect for early-Spring sales. A great choice for hanging baskets and containers.

BRASCO is a U.S. trademark of Danziger Flower Farm.