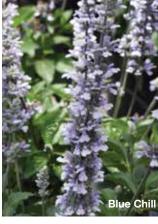

flies and hummingbirds.

#### 'Purple & Bloom'

Height: 40 to 48 in. (102 to 122 cm) **Spread:** 36 to 48 in. (91 to 122 cm)

This new salvia is 25% more compact than the leading competitor, and it is easy to produce, requiring less PGRs. It offers the same flower power and performance as 'Black & Bloom'. Looks great in the landscape all Summer long!



Salvia splendens x darcyi

#### 'Roman Red'

Height: 28 to 34 in. (71 to 86 cm) Spread: 28 to 36 in. (71 to 91 cm)

Has a more compact habit compared to the leading competitor's red, along with medium green foliage. This is the only vibrant red, interspecific salvia on the market! More similar in habit and performance to 'Black & Bloom', with a semi-mounded habit. Offers exceptional landscape performance when compared to Salvia splendens.







White Flame'

#### TECOMA 🌣

#### Kalama™

**Height:** 18 to 24 in. (46 to 61 cm) **Spread:** 16 to 18 in. (41 to 46 cm)

Compact tropical color that loves Summer heat! Perfect for smaller containers and spaces.

#### THUNBERGIA Thunbergia alata

#### Sunny™

**Height:** 60 to 96 in. (152 to 244 cm) **Spread:** 16 to 24 in. (41 to 61 cm)

Ball FloraPlant is the only source for in-demand unrooted thunbergia cuttings. This vigorous vine produces very large, brightly colored flowers all Summer. Sunny has a short crop time under warm conditions. Great for baskets, large containers and upright vining areas.

#### **REAL SERIES**

#### TORENIA 🌣

Torenia hybrida

#### **Summer Wave®**

**Height:** 8 to 10 in. (20 to 25 cm) **Spread:** 20 to 36 in. (51 to 91 cm)

Flowers all season, yieldin