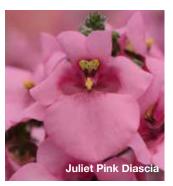

### DIASCIA 🌣 🌗 Diascia barberae

### Juliet™

**Height:** 6 to 8 in. (15 to 20 cm) **Spread:** 4 to 6 in. (10 to 15 cm)

Compact and upright series is great for high-density pot programs.

Super-uniform across all varieties for habit and timing.

Tidy plants won't tangle, so they need less bench space and no PGRs – easier to ship, too.

Suitable for 4 to 6-in. (10 to 15-cm) pots, 10 to 12-in. (25 to 30-cm) containers.

### **REAL SERIES**