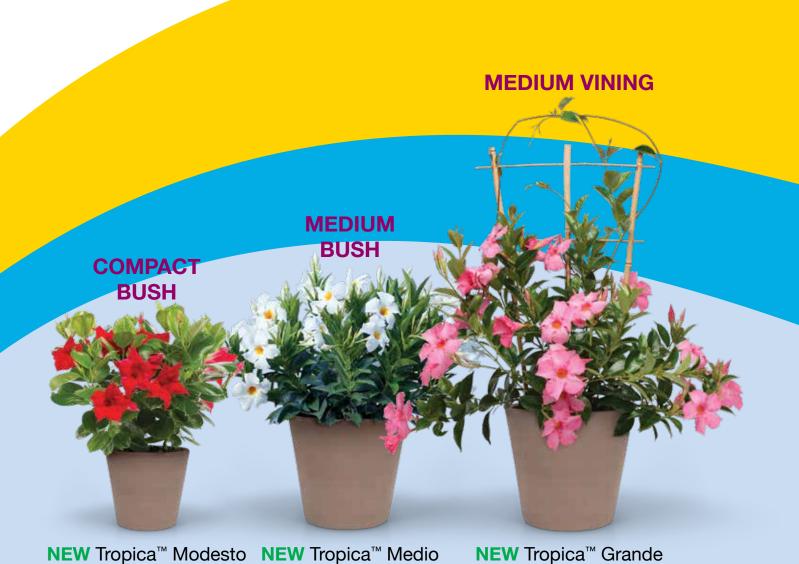

n Silver'

**Height:** 6 to 8 in. (15 to 20 cm) **Spread:** 36 to 48 in. (91 to 122 cm)

Trailing, mounded variety has silver leaves with green margins, and pinkish-purple flowers at the end of the stems all Summer. Prefers evenly moist, well-drained soil.

#### 'White Nancy'

Height: 6 in. (15 cm) Spread: 36 to 48 in. (91 to 122 cm)

One of the fastest-growing groundcovers has silver and green variegated foliage, with pure white flowers in early Summer.

#### LYSIMACHIA 🌣 🌗 Lysimachia nummularia

#### 'Goldilocks'

**Height:** 2 to 4 in. (5 to 10 cm) **Spread:** 12 in. (30 cm)

Low-care, trailing plant has lime green leaves that turn iridescent in the sun. Self-cleaning. Recommended for use in mixed containers. Temperate perennial in Zones 3 to 10.



## Mandevilla/ Dipladenia

Page 113



Page 112

Page 112

The former Diamantina™ Collection – along with some exciting new genetics – is now available in Ball FloraPlant's NEW Tropica™ Mandevilla. From bush to medium and large vining varieties, these sun and heat-loving plants are grown and reliably sourced from our farm Las Limas in Nicaragua.





## Tropica<sup>TM</sup> Modesto

Compact Bush Series



#### NEW Tropica™ Modesto COMPACT BUSH

**Height:** 24 to 36 in. (61 to 91 cm) **Spread:** 8 to 10 in. (20 to 25 cm)

#### Support not required.

Sun-loving bush varieties are earlier to bloom, plus they have increased branching and blooming capacity versus current market competitors.

The series offers extreme heat, drought and weather tolerance.

**NEW Pink** 

**NEW Red** 

**NEW White:** 

A truly bright white!







##