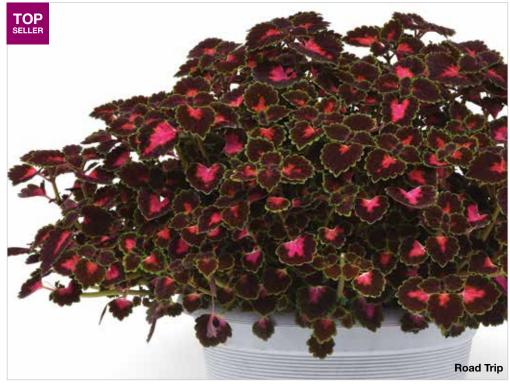

### **Road Trip**

Height: 6 to 10 in. (15 to 25 cm) **Spread:** 18 to 24 in. (46 to 61 cm)

Tricolor leaves have a vibrant pink center. Great branching makes this coleus perfect for shade containers and combos.