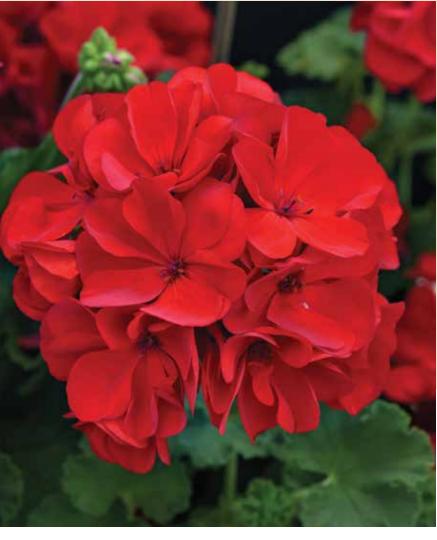

### **NEW Solera™**

### Medium vigor, dark leaf.

The first interspecific geranium series to join the Ball FloraPlant lineup!

Medium-sized upright plants keep their blooms all season, driving higher sales at retail and creating satisfied gardeners.

The series offers excellent garden performance in an easy-to-control, medium greenhouse habit.

Interspecific breeding means great heat tolerance and longevity in containers and combinations.

Availability from our state-of-the-art YecaFlora farm with trucking to the U.S. border.

Best suited to 5-in. (13-cm) and larger pots and hanging baskets.

Also available as Genesis direct-stick callused cuttings.