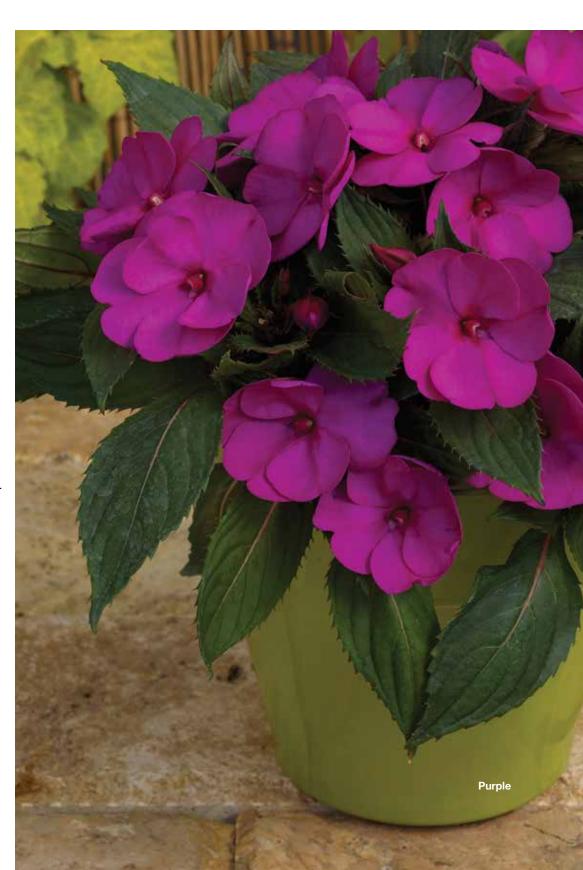

for mixes.

**NEW Purple Candy Improved:** An overall stronger, more robust plant.

**Mixes:** The components are packaged and shipped together, so you can stick them in the same container to create these sensational color combos.

**NEW Boombox Boogie Mix:** Classic White, Lavender and Rose Glow.

**NEW Pop Life Mix:** Classic White, Hot Coral and Red Candy.

**Best Friends Mix:** Classic White, Rose Glow and Lilac.

**Happy Days Mix:** Rose Glow, Orchid Blush and Hot Pink.

**Hawaiian Sunset Mix:** Coral Pink, Orchid Blush and Purple.

**Pink Beryl Mix:** Lavender Splash, Lilac and Rose Glow.

**Summer Salsa Mix:** Coral Pink, Hot Coral and Red.

**Tropical Punch Mix:** Hot Coral, Orchid Blush and Purple.

SUNPATIENS is bred by Sakata. SUNPATIENS is a registered trademark of Sakata.





# **INTERSPECIFIC IMPATIENS**



# SunPatiens® Vigorous

Returning series provides masses of nonstop color for landscapes

# INTERSPECIFIC IMPATIENS 🌣 Impatiens x hybrida

# SunPatiens® Vigorous

**Height:** 18 to 36 in. (46 to 91 cm) **Spread:** 22 to 36 in. (56 to 91 cm)

Provides twice as much coverage and color as standard bedding plants.

Thrives in sun or shade conditions.

More robust plant growth is ideal for cooler (northern) climates.

Plants get better looking the longer they are in the garden.

Flourishes in extreme heat and blooms continuously all Summer long.

## **NEW Purple**

SUNPATIENS is bred by Sakata. SUNPATIENS is a registered trademark of Sakata.





# **INTERSPECIFIC IMPATIENS**



# $Spotlight^{^{TM}}$

A compact star in small pots and mixed containers



# Spot