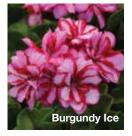

## **GENESIS™**

| VARIETY       | FLOWER TIMING | LEAF TYPE | HABIT   |
|---------------|---------------|-----------|---------|
| Burgundy      | early         | dark      | compact |
| Red           | early         | dark      | compact |
| Red Ice       | early         | dark      | compact |
| Rose          | early         | dark      | compact |
| Shocking Blue | early         | dark      | compact |
| White         | early         | dark      | compact |

| VARIETY               | FLOWER TIMING | LEAF TYPE | HABIT                  |
|-----------------------|---------------|-----------|------------------------|
| Burgundy              | early         | green     | medium mounded         |
| Burgundy Ice          | early         | green     | medium-compact mounded |
| Dark Burgundy         | early         | green     | medium mounded         |
| Dark Salmon           | early/mid     | green     | medium mounded         |
| Lavender Blue         | early         | dark      | medium                 |
| Pink • Pink Flamingo  | early         | green     | medium mounded         |
| Red                   | early/mid     | green     | medium mounded         |
| Red Ice • Rose • Ruby | early         | green     | medium mounded         |
| White Red Eye         | early         | green     | medium-compact mounded |