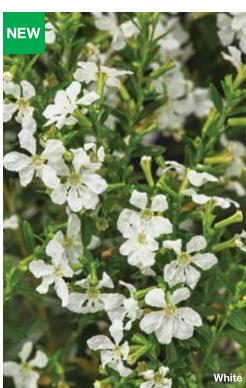

15 to 25 cm) **Spread:** 18 to 24 in. (46 to 61 cm)

Unique mounded and trailing coleus grows fast and full in combos and baskets. The dense, sturdy plants ship well. Great as a low-growing annual groundcover.

**SEASON EXTENDER** 









# **NEW Enchantia**<sup>TM</sup>

Takes the heat with more flower power





CUPHEA 🌣 Cuphea hyssopifolia

**NEW Enchantia™ Height:** 10 to 14 in. (25 to 36 cm) **Spread:** 12 to 16 in. (30 to 41 cm)

Heat and drought-tolerant cuphea offers excellent Summer performance. A season extender in southern regions with warmer Summers. It provides a wider range of color, has better branching, is earlier to flower and offers more flower power than standard Cuphea Allyson Heather. A great pollinator attractor!

NEW Lavender NEW Purple NEW White

SEASON EXTENDER





### CUPHEA 🌣

Cuphea hyssopifolia

### 'Allyson Heather'

**Height:** 8 to 12 in. (20 to 30 cm) **Spread:** 16 to 18 in. (41 to 46 cm)

Compact and upright variety is well-suited to mixed containers and landscapes. Small, purple flowers over glossy green foliage. Heat and drought tolerant.

### CUPHEA 🌣 Cuphea purpurea

### 'Firecracker'

**Height:** 10 to 14 in. (25 to 36 cm) **Spread:** 20 to 24 in. (51 to 61 cm)

Mounded and trailing plants are useful in baskets, mixed containers and as a groundcover. Bright red and purple flowers top solid green foliage.

### **Bells Collection**

Roots faster than comparable cuphea, reducing costs and production time. It can be produced at lower temperatures, decreasing the overall cost of Spring greenhouse production. Requires less special treatm