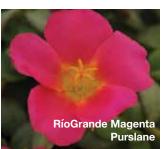

o 41 cm) Spread: 24 to 38 in. (61 to 97 cm)

Flower spikes are covered with magenta florets similar in shape to a mini orchid. Dark green, fuzzy foliage is a rich purple when turned over. Great for Fall landscapes in warmer climates. Makes a great component in shade combinations.

**SEASON EXTENDER** 

#### **SEASON EXTENDER**

#### 'Variegata'

Height: 8 to 10 in. (20 to 25 cm) **Spread:** 12 to 18 in. (30 to 46 cm)

Trailing and vigorous, this whiteedged foliage plant is useful in combinations and baskets.

**SEASON EXTENDER** 



Uniform Timing & Habit

#### STROBILANTHES 🌣 💵 Strobilanthes dyerianus

#### 'Persian Shield'

Height: 18 to 24 in. (46 to 61 cm) **Spread:** 24 in. (61 cm)

Very vigorous with excellent heat tolerance. Works well in mixed containers, baskets and window hoxes





















#### SCAEVOLA 🌣 Scaevola aemula

#### 'Blue Fan'

Height: 12 to 14 in. (30 to 36 cm) **Spread:** 8 to 10 in. (20 to 25 cm)

Trailing variety is well-suited to baskets, containers and landscapes.

#### **GENESIS™**

#### Bondi™

Height: 6 to 10 in. (15 to 25 cm) **Spread:** 12 to 18 in. (30 to 46 cm)

Compact series is easy to grow in small pots for highdensity production. Upright habit and good branching keep Bondi looking neat and tidy at retail. Ideal for Summer heat programs - nice in hanging baskets and mixed containers.

#### **SEASON EXTENDER**

#### **REAL SERIES**

#### **GENESIS™**

BONDI is bred by Kings Park and Botanic Garden, Western Australia.

#### SCAEVOLA 🌣 Scaevola hvbrid

#### 'Blue Brilliance'

Height: 12 to 20 in. (30 to 51 cm) Spread: 24 to 28 in.