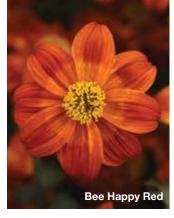

### Вее Нарру™

**MEDIUM** 

**Height:** 10 to 14 in. (25 to 36 cm) **Spread:** 18 to 24 in. (46 to 61 cm)

The Bee Happy Series is about 35% more vigorous than 'Bee Alive', and about 50% less vigorous than 'Bee Bold'. It features a semi-upright habit, and the plants can be grown closer together with less spacing. It is easier to control with less PGRs.