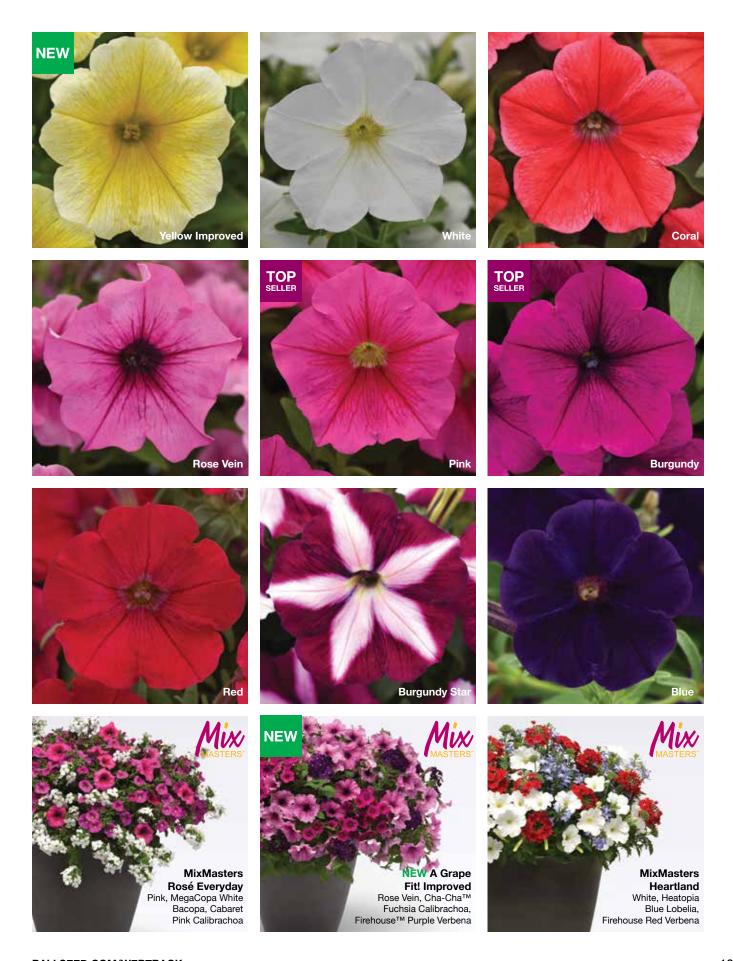

#### **SUN COMBOS (MULTI-SPECIES) COMPACT SUN COMBOS** (MONO) 12 NEW Berry Basket 25 12 NEW Biden My Time Improved **NEW** A Grape **NEW** Bejeweled 12 Fit! Improved 12 Big Flirt Improved 19 Conga Line **NEW** Gimme Some **NEW** Fashionista **NEW** Color Magic 13 NEVV 1 Se Improved 12 Bloomin' Glory 12 13 Eye Caramba Improved Sugar Improved Home Sweet 19 Home NEW Jazzberry **NEW I Heart Pink** 13 Great Escape 13 Heartland 14 Kiss Me Goodnight Improved Jam Improved Rainbow Bright NEW Peppermint Dreams **NEW** Over the **NEW** Paradise Peach of My 14 14 14 Mambo Top 25 Sunrise Improved Heart 19 Sunshine State **NEW** Sunnyside 15 Santa Fe Sunset 14 Piece of Cake 15 Rosé Everyday 15 Shoot the Breeze 15 Improved

#### NEW A Grape Fit! Improved ₩

Cha-Cha™ Fuchsia Calibrachoa

CannonBall™ Rose Vein Petunia Firehouse™ Purple Verbena

#### NEW Bejeweled Improved ☼

NEW Cabaret<sup>®</sup> Yellow Improved Calibrachoa SureShot™ Magenta Petunia Firehouse™ Purple Verbena

#### NEW Berry Basket 25 🌣

Cabaret® White Calibrachoa SureShot™ Magenta Petunia Burgundy Wink Verbena

#### Heartland 🌣

Heatopia™ Blue Lobelia CannonBall™ White Petunia Firehouse™ Red Verbena