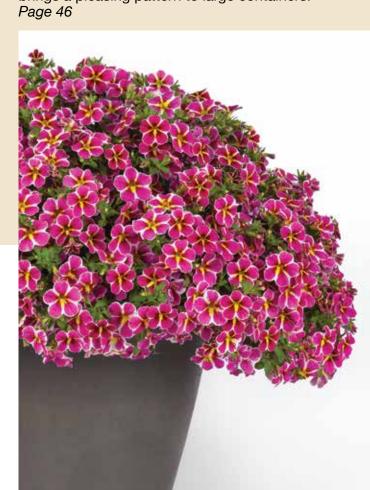

**NEW Cha-Cha™ Electric Pink Calibrachoa** brings a pleasing pattern to large containers.

### **NEW Electric Pink:**

New pink and yellow patterned addition.