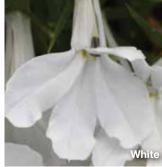

# **Heatopia**<sup>TM</sup>

Early Springs is now Heatopia, with improved heat tolerance

# Heatopia™

**Height:** 6 to 8 in. (15 to 20 cm) **Spread:** 6 to 10 in. (15 to 25 cm)

Formerly Early Springs™, NEW Heatopia offers improved heat tolerance and uniformity.

Try mixing colors for a great-looking monoculture basket.