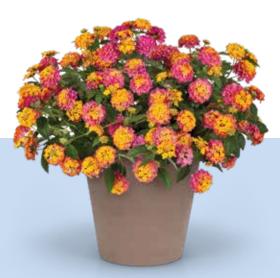

# Lantana

Ball FloraPlant offers a well-rounded lantana selection of season extenders. Choose from a wide range of colors and varieties that work great in containers, combos, hanging baskets and the landscape.

# **MEDIUM SPREADING**

Lucky<sup>™</sup> Page 98

# Lucky™

## **MEDIUM SPREADING**

Height: 12 to 16 in. (30 to 41 cm) **Spread:** 12 to 14 in. (30 to 36 cm)

Excellent branching means less pinching, fewer PGRs.

Stands up to heat, drought and other stressful conditions.

Medium-vigor series of choice for mixed containers and landscapes.

**NEW Gold:** Replaces Pot Of Gold. Offers an improved habit with better vigor and a true gold color.