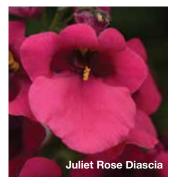

### DIASCIA 🌣 🌗 Diascia barberae

### Juliet™

**Height:** 6 to 8 in. (15 to 20 cm) **Spread:** 4 to 6 in. (10 to 15 cm)

Compact and upright series is great for high-density pot programs.

Super-uniform across all varieties for habit and timing.

Tidy plants won't tangle, so they need less bench space and no PGRs – easier to ship, too.

Suitable for 4 to 6-in. (10 to 15-cm) pots, 10 to 12-in. (25 to 30-cm) containers.

### **REAL SERIES**