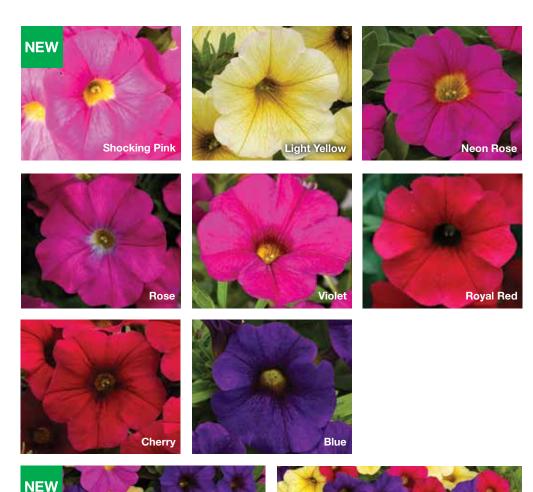

### **INTERSPECIFIC GERANIUM**

| VARIETY             | FLOWER TIMING | LEAF TYPE | HABIT               |
|---------------------|---------------|-----------|---------------------|
| <b>NEW</b> Fuchsia  | mid           | dark      | medium              |
| <b>NEW</b> Lavender | mid           | dark      | medium              |
| <b>NEW</b> Orange   | mid           | dark      | medium              |
| NEW Red             | mid           | dark      | compact-<br>medium  |
| NEW Watermelon      | mid           | dark      | medium-<br>vigorous |