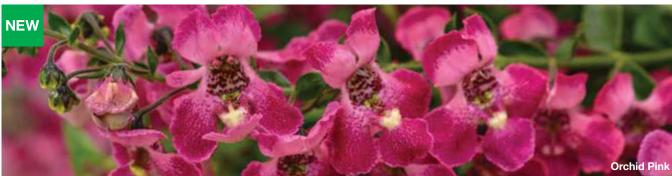

Extreme heat and humidity are no match for these super-spreading varieties.

Low-growing variety makes a unique groundcover.

**NEW Spreading Pink Improved:** Better branching, a better habit and longer-lasting flowers.

**SEASON EXTENDER** 











# **NEW AngelFlare**

Outstanding spread in combos and hanging baskets



#### **NEW AngelFlare™**

#### **MEDIUM**

**Height:** 8 to 12 in. (20 to 30 cm) **Spread:** 12 to 18 in. (30 to 46 cm)

This new angelonia has an open, V-shaped habit that stands out in combinations.

Ideal for combos with other heat-loving items like lantana and cuphea.

NEW Black: Brings a neverbefore-seen color to angelonia.

#### **NEW Cranberry:**

Deep red florets on tall spikes.

#### **NEW Orchid Pink:**

Tall, rosy-pink spikes.

#### **SEASON EXTENDER**









# **Archangel**<sup>TM</sup>

Heat-loving flowers with the biggest blooms



#### Archangel™

#### **UPRIGHT**

**Height:** 12 to 14 in. (30 to 36 cm) **Spread:** 10 to 12 in. (25 to 30 cm)

Thrives in extreme heat and humidity.

Uniform habit and flowering time for easy, high-density production.

Well-branched plants ship with less breakage, tangling and shrinkage.

Works well in quarts, gallons and mixed containers. Also great in the landscape.

**NEW Coral Improved:** Tidier habit and bigger flowers.

**NEW Pink Improved:** Improved habit, larger flowers and size is a better series match.

**SEASON EXTENDER** 

**REAL SERIES** 

# AngelDance

Tall and elegant, even in the heat

#### AngelDance™

#### LARGE

**Height:** 14 to 18 in. (36 to 46 cm) **Spread:** 12 to 14 in. (30 to 36