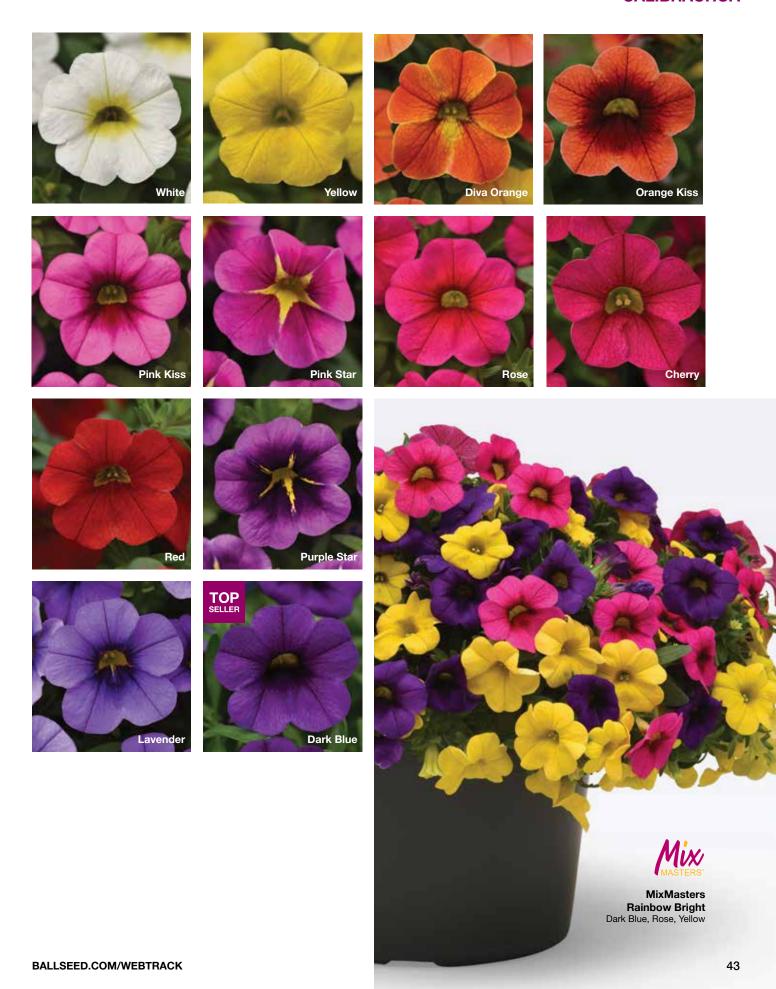

#### Rainbow Bright 🔅

Conga™ Dark Blue Calibrachoa Conga™ Rose Calibrachoa Conga™ Yellow Calibrachoa

### **CALIBRACHOA**

**BEST PRACTICES** Northern Region

Southern Region

In warmer regions, use a Bonzi drench at 3 ppm 6 weeks after transplant.

In cooler climates and high light, no PGR is recommended.

Cha-Cha varieties have uniform timing and vigor with large flowers and bright, unique colors. These plants are sure to stand out at retail.

**Diva Apricot** 