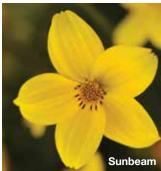

### Sunbeam

### **VIGOROUS**

Height: 10 to 14 in. (25 to 36 cm) Spread: 18 to 28 in. (46 to 71 cm)

High vigor, early-season color and cool growing options make Sunbeam a musthave for large basket and combination programs.