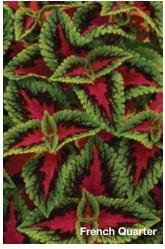

### French Quarter

**Height:** 18 to 36 in. (46 to 91 cm) **Spread:** 16 to 28 in. (41 to 71 cm)

Adds depth to coleus programs with the addition of a pink. Features pink, burgundy and green leaves. Familiar pattern of seed coleus, but more vigorous and much later-flowering.