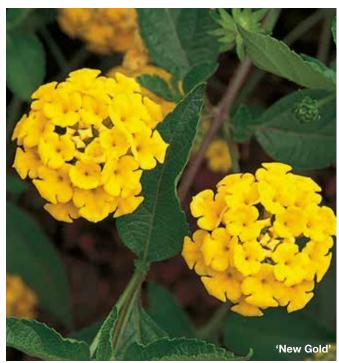

## 'New Gold'

**Height:** 15 to 20 in. (38 to 51 cm) **Spread:** 18 to 24 in. (46 to 61 cm)

Mounded and spreading; well-suited to landscapes.