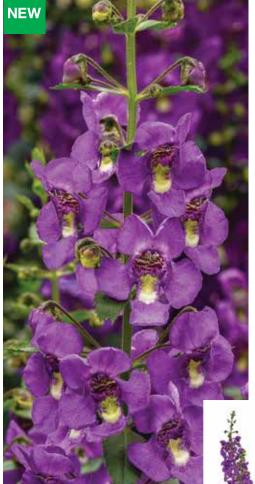

# Angelonia

We offer diversity in angelonia across five series, including super-spreading AngelMist<sup>®</sup>, NEW AngelFlare<sup>™</sup> for a v-shaped look, big blooms of Archangel<sup>™</sup>, and our taller varieties, AngelDance<sup>™</sup> and NEW Guardian Angel<sup>™</sup>.

AngelMist® Spreading
Page 26

Shape: Low Spreading

Best uses:
Containers and Landscape

NEW AngelFlare<sup>™</sup>
Page 27

**Shape:** Semi-Upright, V-Shape

Best uses: Containers and Mixes

Archangel<sup>™</sup>
Page 29

Shape: Upright

Best uses: Containers and Mixes AngelDance<sup>™</sup>
Page 30

Shape: Upright, flexible stems

Best uses: Containers and Landscape NEW Guardian Angel<sup>™</sup>
Page 31

Shape: Upright, sturdy stems

Best uses: Landscape backdrop and Thriller in combos