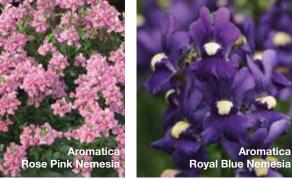

| Nemesia1                                                                                                                                       | 15                   |
|------------------------------------------------------------------------------------------------------------------------------------------------|----------------------|
| O Osteospermum1                                                                                                                                | 16                   |
| Perilla       1         Petchoa       1         Petunia       1         (Double)       1         Plectranthus       1         Purslane       1 | 32<br>19<br>28<br>34 |
| Salvia       1         Scaevola       1         Strobilanthes       1                                                                          | 35                   |
| Tecoma 1 Thunbergia 1 Torenia 1                                                                                                                | 38                   |
| V<br>Verbena1                                                                                                                                  | 39                   |