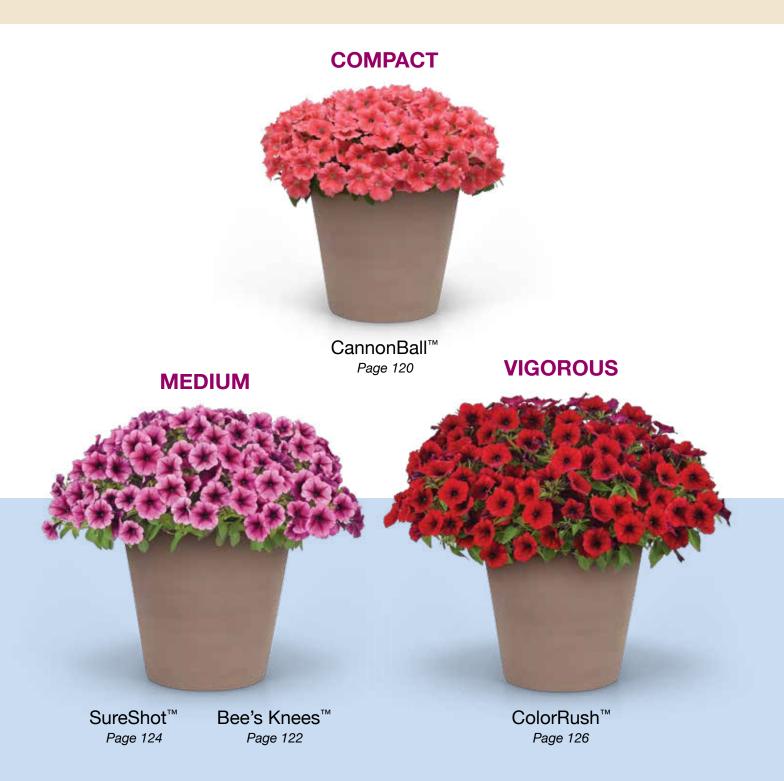

# Calibrachoa

A beautiful array of outstanding colors in every size – Conga<sup>™</sup> for compact, Cabaret<sup>®</sup> for medium, and Cha-Cha<sup>™</sup> with a uniform, vigorous habit. Ball FloraPlant also has a collection of novelty hues for showstopping combos and hanging baskets.

### **CALIBRACHOA**

### **VIGOROUS**

Cha-Cha<sup>™</sup>
Page 46

# Conga

### Easy growing for compact color bowls

### CALIBRACHOA 🌣

Calibrachoa hybrida

### Conga™

### COMPACT

**Height:** 6 to 10 in. (15 to 25 cm) **Spread:** 8 to 10 in. (20 to 25 cm)

Naturally compact habit is perfect for pot-tight production, with no pinching or PGRs.

Great choice for quarts, color bowls and window boxes.

Easy to grow - very uniform.

Excellent pH tolerance and profuse flowering give Conga superior hold at retail.

Flowers one week earlier than Cabaret Series.

# **Cabaret**®

### Outstanding color with early flowering

### Cabaret®

### **MEDIUM**

**Height:** 6 to 10 in. (15 to 25 cm) **Spread:** 10 to 12 in. (25 to 30 cm)

Cabaret carries the bestperforming lineup of solid colors and exciting bicolors with early flowering!

Most varieties flower with a 10.5-hour day length, and stay open and in flower under low light conditions – a big plus at retail.

All new genetics flower early when produced for target production weeks prior to Week 5 in the South and Week 14 in the North.

Works well in 4.5 to 6-in. (11 to 15-cm) pots up to large baskets.

### **NEW Yellow Improved:**

Deeper, more saturated yellow color and a more uniform vigor.

Early Flowering Time

# Cha-Cha<sup>TM</sup>

A uniform series with outstanding, novelty colors

### CALIBRACHOA 🌣 🜗

Calibrachoa hybrida

### Cha-Cha™

### **VIGOROUS**

Height: 6 to 12 in. (15 to 30 cm) **Spread:** 12 to 24 in. (30 to 61 cm)

Cha-Cha series is 25% more vigorous than Cabaret with large, cascading blooms.

Easy-to-produce series is uniform in size with an early flowering time.

Perfect for large containers, hanging baskets and mixes, and features 3 patterned types!

### **NEW Electric Pink:**

New pink and yellow patterned addition.

### **CALIBRACHOA**

**BEST PRACTICES** Northern Region

Southern Region

In warmer regions, use a Bonzi drench at 3 ppm 6 weeks after transplant.

In cooler climates and high light, no PGR is recommended.

Cha-Cha varieties have uniform timing and vigor with large flowers and bright, unique colors. These plants are sure to stand out at retail.