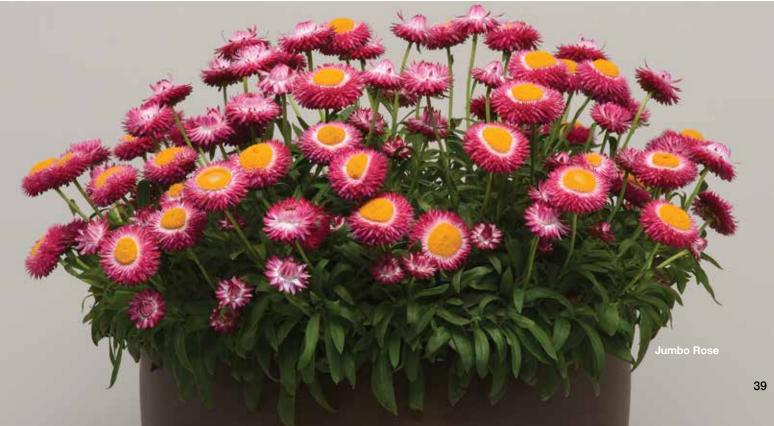

# Calibrachoa

A beautiful array of outstanding colors in every size – Conga<sup>™</sup> for compact, Cabaret<sup>®</sup> for medium, and Cha-Cha<sup>™</sup> with a uniform, vigorous habit. Ball FloraPlant also has a collection of novelty hues for showstopping combos and hanging baskets.

# **Cabaret**®

### Outstanding color with early flowering

### CALIBRACHOA 🌣

Calibrachoa hybrida

### Cabaret®

### **MEDIUM**

**Height:** 6 to 10 in. (15 to 25 cm) **Spread:** 10 to 12 in. (25 to 30 cm)

Cabaret carries the bestperforming lineup of solid colors and exciting bicolors with early flowering!

Most varieties flower with a 10.5-hour day length, and stay open and in flower under low light conditions – a big plus at retail.

All new genetics flower early when produced for target production weeks prior to Week 5 in the South and Week 14 in the North.

Works well in 4.5 to 6-in. (11 to 15-cm) pots up to large baskets.