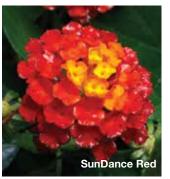

SunDance™

**Height:** 12 to 16 in. (30 to 41 cm) **Spread:** 14 to 18 in. (36 to 46 cm)

Great for mixed combos that include SunPatiens® and SuperCal® varieties.

Provides worry-free performance in any application.

SUNDANCE is a U.S. trademark of Sakata.

## 'New Gold'

**Height:** 15 to 20 in. (38 to 51 cm) **Spread:** 18 to 24 in. (46 to 61 cm)

Mounded and spreading; well-suited to landscapes.

# LANTANA 🔅

Lantana montevidensis

# 'Purple Falls'

**Height:** 20 to 24 in. (51 to 61 cm) **Spread:** 15 to 20 in. (38 to 51 cm)

Large clusters of purple flowers attract butterflies and bloom abundantly all Summer long. Faster pot fill and better branching than Purple Trailing with heat and drought tolerance. They provide a colorful addition to containers, hanging baskets and borders.











# **Heatopia**<sup>TM</sup>

Early Springs is now Heatopia, with improved heat tolerance



# Heatopia™

**Height:** 6 to 8 in. (15 to 20 cm) **Spread:** 6 to 10 in. (15 to 25 cm)

Formerly Early Springs™, NEW Heatopia offers improved heat tolerance and uniformity.

Try mixing colors for a great-looking monoculture basket.

Compact habit allows for pottight production with minimal PGRs and easy shipping.

Can be grown cool for energy savings, but also performs beautifully in heat.

Just one plant fills a quart or gallon container.

**NEW Dark Blue:** More uniform in timing, heat tolerance and habit.

# REAL SERIES















#### MANDA VUKSANAJ-COKER

Product Representative, Midwest and Pacific Regions

"Heatopia is more heat tolerant than the original Early Springs series. We ar