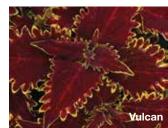

### Vulcan

**Height:** 14 to 28 in. (36 to 71 cm) **Spread:** 14 to 28 in. (36 to 71 cm)

This plant has great branching and is similar in habit to Electric Lime. Eye-popping red coleus with pink veining is more intense in lower light. Holds the red in the "high light" of the sun and features an interesting leaf shape.