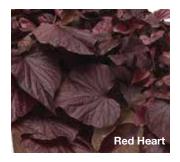

#### 'Red Threads'

**Height:** 10 to 12 in. (25 to 30 cm) **Spread:** 16 to 18 in. (41 to 46 cm)

Unique, easy-to-grow foliage plant adds distinctive color and texture to sun and shade combos. Densely branched, with compact, tightly mounded habit – requires only one pinch in finishing. Thrives in heat, holds up at retail in shady conditions.