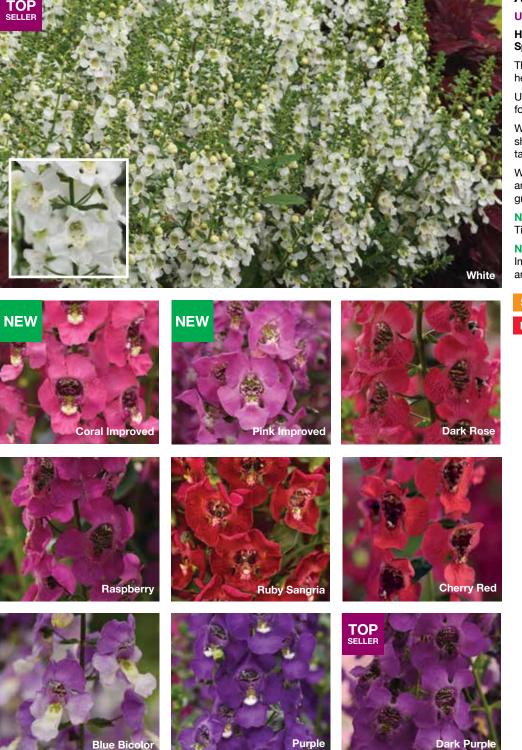

# **Archangel**<sup>TM</sup>

Heat-loving flowers with the biggest blooms

#### Archangel™

#### **UPRIGHT**

**Height:** 12 to 14 in. (30 to 36 cm) **Spread:** 10 to 12 in. (25 to 30 cm)

Thrives in extreme heat and humidity.

Uniform habit and flowering time for easy, high-density production.

Well-branched plants ship with less breakage, tangling and shrinkage.

Works well in quarts, gallons and mixed containers. Also great in the landscape.

**NEW Coral Improved:** Tidier habit and bigger flowers.

**NEW Pink Improved:** Improved habit, larger flowers and size is a better series match.

**SEASON EXTENDER** 

**REAL SERIES** 