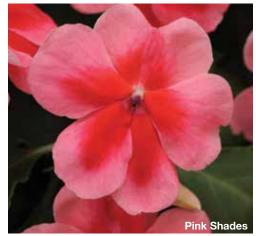

chartreuse in higher light. Perfect for large mixed containers and landscapes.

# Blazin' Rose

**Height:** 18 to 30 in. (46 to 76 cm) Spread: 16 to 20 in. (41 to 51 cm)

Striking multicolor leaves and strong vigor assure that the plant won't get lost in large mixed plantings; also ideal for landscapes.









# **Patchwork**<sup>TM</sup>

# Unique patterns and novelty colors

# **EXOTIC IMPATIENS** •

Impatiens walleriana

# Patchwork™

**Height:** 10 to 16 in. (25 to 41 cm) **Spread:** 12 to 14 in. (30 to 36 cm)

Nothing else has these unique novelty patterns and colors!

Low-maintenance, growerfriendly impatiens require no special culture.

Best for premium, 12 to 14-in. (30 to 35-cm) baskets and large container programs. Also suitable for 6-in. (15-cm) pots, quarts and gallons.











# **Glimmer**<sup>TM</sup>

Bountiful double blooms with disease resistance













**Height:** 10 to 16 in. (25 to 41 cm) **Spread:** 10 to 12 in. (25 to 30 cm)

Double impatiens series with beautiful rose-like blooms is highly resistant to *Plasmopara destructor*, the cause of Impatiens downy mildew!

Although following a routine preventative spray treatment for downy mildew is still recommended, growers and consumers can be confident that these impatiens will continue to thrive and survive.



**NEW Salmon Improved** 













| VARIETY                    | FLOWER TIMING | LEAF TYPE  | HABIT           |
|----------------------------|---------------|------------|-----------------|
| Appleblossom               | mid           | green      | medium          |
| Bright Red