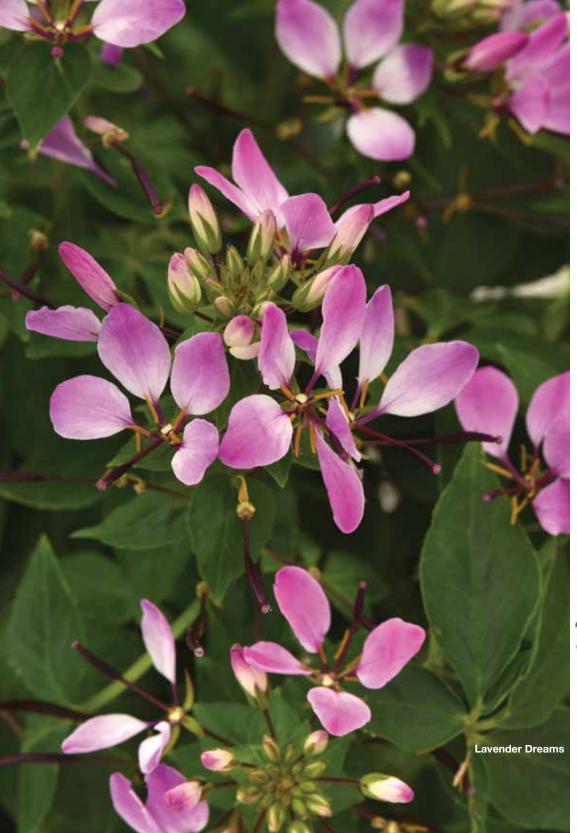

# **Lavender Dreams**

Painless to produce and ship

CLEOME 🌣

### **Lavender Dreams**

**Height:** 20 to 32 in. (51 to 81 cm) **Spread:** 12 to 18 in. (30 to 46 cm)

Compact cleome is 30% smaller than the leading vegetative variety, so it won't take over in the garden.

It has soft thorns instead of the sharp, wood thorns usually found on cleome, making it easier to handle and ship.

The heat and drought-tolerant cleome lasts until first frost.

An excellent addition to any pollinator program; butterflies, bees and hummingbirds love it!

SEASON EXTENDER