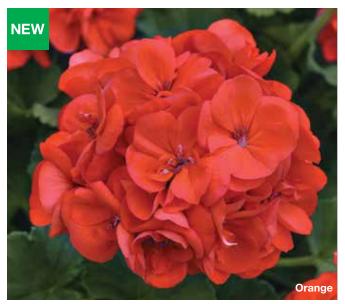

### **INTERSPECIFIC GERANIUM**

| VARIETY             | FLOWER TIMING | LEAF TYPE | HABIT               |
|---------------------|---------------|-----------|---------------------|
| <b>NEW</b> Fuchsia  | mid           | dark      | medium              |
| <b>NEW</b> Lavender | mid           | dark      | medium              |
| <b>NEW</b> Orange   | mid           | dark      | medium              |
| NEW Red             | mid           | dark      | compact-<br>medium  |
| NEW Watermelon      | mid           | dark      | medium-<br>vigorous |