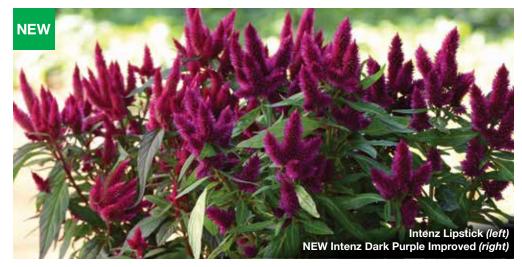

# Twisted, Intenz<sup>™</sup>& Floriosa

Touchable texture for potted plants and gardens

### Intenz™

**Height:** 18 in. (46 cm) **Spread:** 12 in. (30 cm)

An easy-to-produce plant with bold flower spikes that look great at retail. Continues to bloom throughout the Summer and Fall...making it the perfect plant for an indoor program or in the garden.

**NEW Dark Purple Improved** 

Bred by FLORITEC.