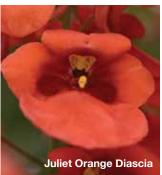

### DIASCIA 🌣 🌗 Diascia barberae

### Juliet™

**Height:** 6 to 8 in. (15 to 20 cm) **Spread:** 4 to 6 in. (10 to 15 cm)

Compact and upright series is great for high-density pot programs.

Super-uniform across all varieties for habit and timing.

Tidy plants won't tangle, so they need less bench space and no PGRs – easier to ship, too.

Suitable for 4 to 6-in. (10 to 15-cm) pots, 10 to 12-in. (25 to 30-cm) containers.

### **REAL SERIES**