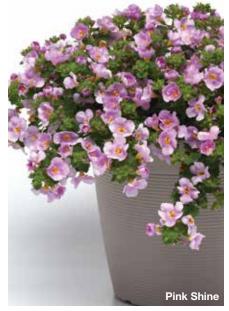

for healthier plants and dark green foliage. Makes a great gift item. Compact variety is excellent for pot-tight production, with no PGRs or pinching required. Best for 4-in. (10-cm) pots and quarts.



# Versa

More upright, less tangling, better sell-through



#### BACOPA 🌣 Sutera cordata

#### Versa™

**Height:** 4 to 6 in. (10 to 15 cm) **Spread:** 12 to 18 in. (30 to 46 cm)

The Versa Series is a semiupright sutera that does not tangle when grown pot tight in a quart.

This high-quality, nontangling series will provide better sell-through at retail.

Ideal for quart or 4-in. (10-cm) pots.

Hides older flowers better than other varieties and has more flower cover in a smaller container.

#### **NEW Appleblossom**

#### **NEW White Improved:**

More flower power and a better habit.







# MegaCopa

Blockbuster blooms power through the heat



#### MegaCopa™

Height: 4 to 6 in. (10 to 15 cm) **Spread:** 12 to 18 in. (30 to 46 cm)

This series of bacopa is notable for its well-branched habits, large flowers and improved heat performance.

Controlled habit is growerfriendly and offers better centerfill than other bacopa.

Largest flower size in the industry, with showy blooms that cover the plant, driving impulse sales at retail.

#### **NEW Blue Improved:**

Better habit, plus bigger flowers that won't cup.

**NEW Dark Pink:** A unique color for the class! Coral-pink blooms have a dark rose eye.





# Bee Alive, Bee Happy™ & 'Bee Bold'

Fill pots with gorgeous color









## Bee Alive Double Orange

COMPACT

**Height:** 8 to 10 in. (20 to 25 cm) **Spread:** 18 to 24