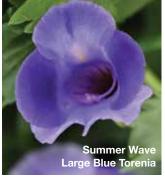

o 244 cm) **Spread:** 16 to 24 in. (41 to 61 cm)

Ball FloraPlant is the only source for in-demand unrooted thunbergia cuttings. This vigorous vine produces very large, brightly colored flowers all Summer. Sunny has a short crop time under warm conditions. Great for baskets, large containers and upright vining areas.

#### **REAL SERIES**

#### TORENIA 🌣

Torenia hybrida

#### **Summer Wave®**

**Height:** 8 to 10 in. (20 to 25 cm) **Spread:** 20 to 36 in. (51 to 91 cm)

Flowers all season, yielding a much higher bloom count than others. With a lush, trailing habit and vigorous growth, they're perfect for shady beds or hanging baskets. Self-cleaning and well-branching, they require very little maintenance.

SUMMER WAVE is a registered trademark of SUNTORY FLOWERS LIMITED.

























#### Magilla® Purple

**Height:** 24 to 36 in. (61 to 91 cm) **Spread:** 12 to 18 in. (30 to 46 cm)

Striking, multicolor accent plant is extremely well-branched and vigorous, so fewer inputs are needed. Fills in mixed containers fast, and delivers great heat tolerance and Summer performance.

VERBENA 🌣 🌗 Verbena peruviana

#### Burgundy Wink & Violet Wink

**Height:** 8 to 10 in. (20 to 25 cm) **Spread:** 12 to 18 in. (30 to 46 cm)

Excellent powdery mildew resistance – needs fewer chemical applications. Fast off the bench and onto retail shelves. Performs beautifully in baskets, mono and mixed containers.







## Cadet Upright<sup>TM</sup>

#### Stays in line with an upright habit



#### Cadet Upright™

**Height:** 8 to 10 in. (20 to 25 cm) **Spread:** 12 to 14 in. (30 to 36 c