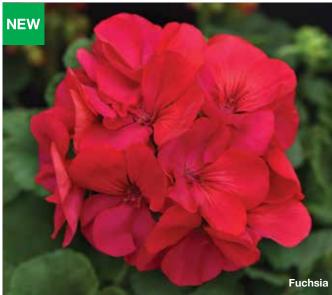

### **INTERSPECIFIC GERANIUM**

| VARIETY             | FLOWER TIMING | LEAF TYPE | HABIT               |
|---------------------|---------------|-----------|---------------------|
| <b>NEW</b> Fuchsia  | mid           | dark      | medium              |
| <b>NEW</b> Lavender | mid           | dark      | medium              |
| <b>NEW</b> Orange   | mid           | dark      | medium              |
| NEW Red             | mid           | dark      | compact-<br>medium  |
| NEW Watermelon      | mid           | dark      | medium-<br>vigorous |