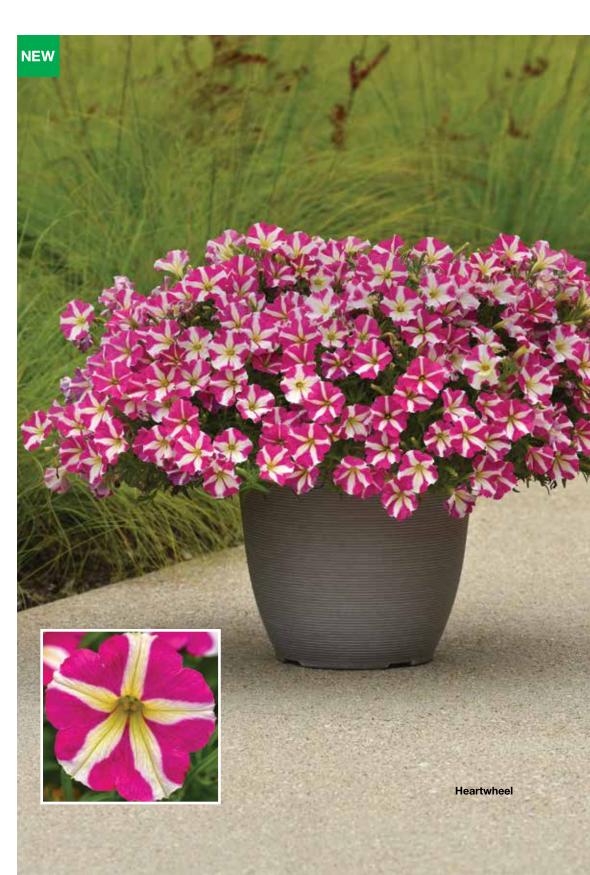

ovelty petunias feature a striking heart pattern on the blooms, providing more interest and appeal in hanging baskets and containers. They fill in fast with lots of flowers. Beautiful on their own or mixed with other components.

#### **Burgundy Bliss**

**Height:** 8 to 10 in. (20 to 25 cm) **Spread:** 16 to 22 in. (41 to 56 cm)

Bold burgundy blooms are painted with delicate white edges.

#### Lemonberry

**Height:** 8 to 10 in. (20 to 25 cm) **Spread:** 16 to 22 in. (41 to 56 cm)

Features an eye-catching burgundy and yellow star pattern.

#### **Black Magic**

**Height:** 10 to 16 in. (25 to 41 cm) **Spread:** 16 to 20 in. (41 to 51 cm)

The blackest black petunia on the market! Features stable, non-striping blooms with excellent flower form and a controlled, mounded, trailing habit.









# TOP SELLER Black Magic









#### PETUNIA 🔅 Petunia hybrida

#### **Phantom**

**Height:** 8 to 12 in. (20 to 30 cm) **Spread:** 8 to 12 in. (20 to 30 cm)

A must-have for any petunia program – alone or in combos. Phantom shows off a black base color with a distinctive yellow star pattern. It's the perfect companion to Black Magic at retail and in the garden.

PETUNIA 🌣 Petunia x hybrida

#### **Rhythm And Blues**

**Height:** 8 to 12 in. (20 to 30 cm) **Spread:** 12 to 16 in. (30 to 41 cm)

This mounded, spreading and very free-flowering petunia is adaptable to cold finishing programs, making it a lowenergy input item. Rhythm And Blues has a stable white rim and excellent vigor, and is easy to grow for early-season premium baskets and containers.

#### 'Bluerific' & 'Pinkcept