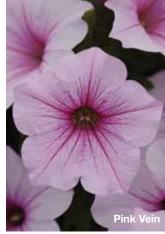

lors finish within a week of each other.





## $ColorRush^{TM}$

Bursting with bold color for landscapes and large baskets

#### PETUNIA 🌣 Petunia x hybrida

#### ColorRush™

#### **VIGOROUS**

**Height:** 10 to 12 in. (25 to 30 cm) **Spread:** 24 to 36 in. (61 to 91 cm)

Notable for big vigor and excellent garden performance.

Our most vigorous line is ideal for 12-in. (30-cm) and larger containers and baskets, as well as landscapes.

The series will finish 10 to 12 weeks from stick, depending on region.

Masses of blooms hold up in the heat and rain.

Includes a range of bright, eyecatching colors and novelties.

These varieties have nicely matched habits, making production planning easier.

A 2019 University of Georgia Plants of Distinction award winner.

**NEW Red Improved** 























#### MANDA VUKSANAJ-COKER

Product Representative, Pacific

"We've trialed ColorRush in the ground in various climates. Time and time again, it lives up to its name by providing massive mounds of vibrant color. For example, Merlot Star has a stable star pattern that lasts all season.

See the chart below for the flowering weeks you can expect by region."

ColorRush continues to be a standout among ground petunias with its trial garden performance proved best in market and as a 2019 University of Georgia Plants of Distinction award winner.

#### **WEEK IN FLOWER**

| VARIETY                 | FLORIDA | ARROYO GRANDE | WEST CHICAGO |
|-------------------------|---------|---------------|--------------|
| Blue                    | 5       | 7             | 14           |
| Merl