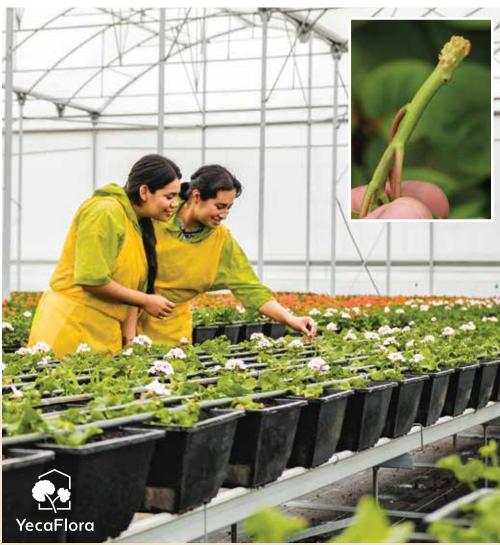

Depend on us to be invested in your most successful growing season yet. Did you know that YecaFlora, our new geranium farm, is fully operational? Located near the town of Yecapixtla, Mexico, the latest addition to our family of farms sits on 50 acres in a perfect climate to grow geraniums. The new location allows us to ship via truck to the U.S. border, ensuring that the cold chain is maintained, and that you get your order **quickly and reliably**.

# Geranium

With key core colors and strong habits, our geranium lineup offers varieties from perfectly compact Presto™, long-lasting interspecific NEW Solera™, and the superior garden performance of vigorous Galaxy™. Available from our state-of-the-art YecaFlora farm with trucking during peak season to the U.S. border.