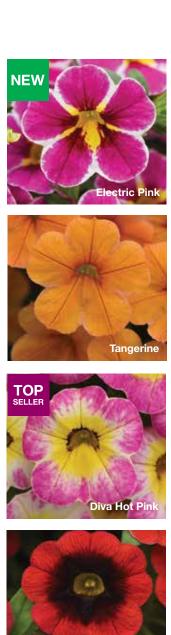

or to Week 5 in the South and Week 14 in the North.

Works well in 4.5 to 6-in. (11 to 15-cm) pots up to large baskets.

### **NEW Yellow Improved:**

Deeper, more saturated yellow color and a more uniform vigor.

Early Flowering Time





# Cha-Cha<sup>TM</sup>

A uniform series with outstanding, novelty colors

### CALIBRACHOA 🌣 🜗



Calibrachoa hybrida

### Cha-Cha™

### **VIGOROUS**

Height: 6 to 12 in. (15 to 30 cm) **Spread:** 12 to 24 in. (30 to 61 cm)

Cha-Cha series is 25% more vigorous than Cabaret with large, cascading blooms.

Easy-to-produce series is uniform in size with an early flowering time.

Perfect for large containers, hanging baskets and mixes, and features 3 patterned types!

### **NEW Electric Pink:**

New pink and yellow patterned addition.



### **CALIBRACHOA**













**BEST PRACTICES** Northern Region

Southern Region

In warmer regions, use a Bonzi drench at 3 ppm 6 weeks after transplant.

In cooler climates and high light, no PGR is recommended.

Cha-Cha varieties have uniform timing and vigor with large flowers and bright, unique colors. These plants are sure to stand out at retail.



**Diva Apricot** 



















# **Bumble Bee<sup>TM</sup> Collection**

Stand-out color all abuzz in baskets and combos

### CALIBRACHOA 🌣 🜗



Calibrachoa hybrida

### Bumble Bee™ Collection

One-of-a-kind colors and strong vigor for full-bodied mixed containers. Flowers stay open even under the lowest light conditions. Strong adaptability: specially selected to stand up to harsh conditions.

### NEW Bumble Bee™ **Orange Improved**

Height: 6 to 1