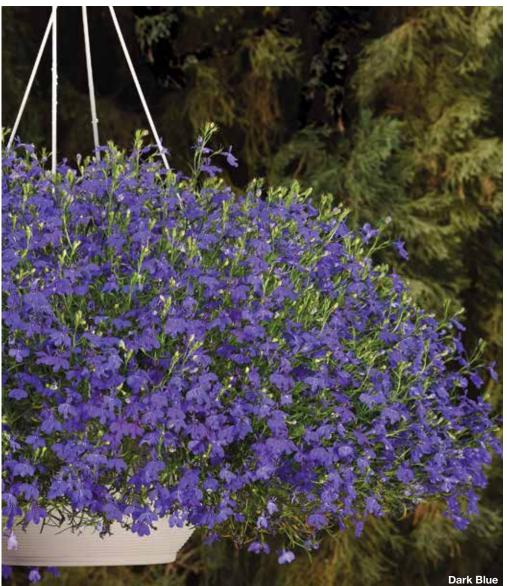

# **Heatopia**<sup>TM</sup>

Early Springs is now Heatopia, with improved heat tolerance

# Heatopia™

**Height:** 6 to 8 in. (15 to 20 cm) **Spread:** 6 to 10 in. (15 to 25 cm)

Formerly Early Springs™, NEW Heatopia offers improved heat tolerance and uniformity.

Try mixing colors for a great-looking monoculture basket.

**NEW Dark Blue:** More uniform in timing, heat tolerance and habit.