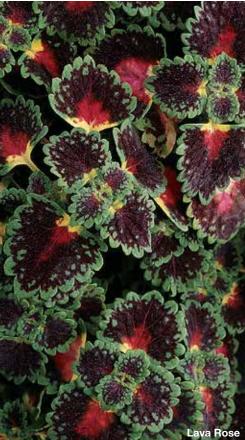

### Lava Rose

**Height:** 6 to 10 in. (15 to 25 cm) **Spread:** 18 to 24 in. (46 to 61 cm)

Unique mounded and trailing coleus grows fast and full in combos and baskets. The dense, sturdy plants ship well. Great as a low-growing annual groundcover.