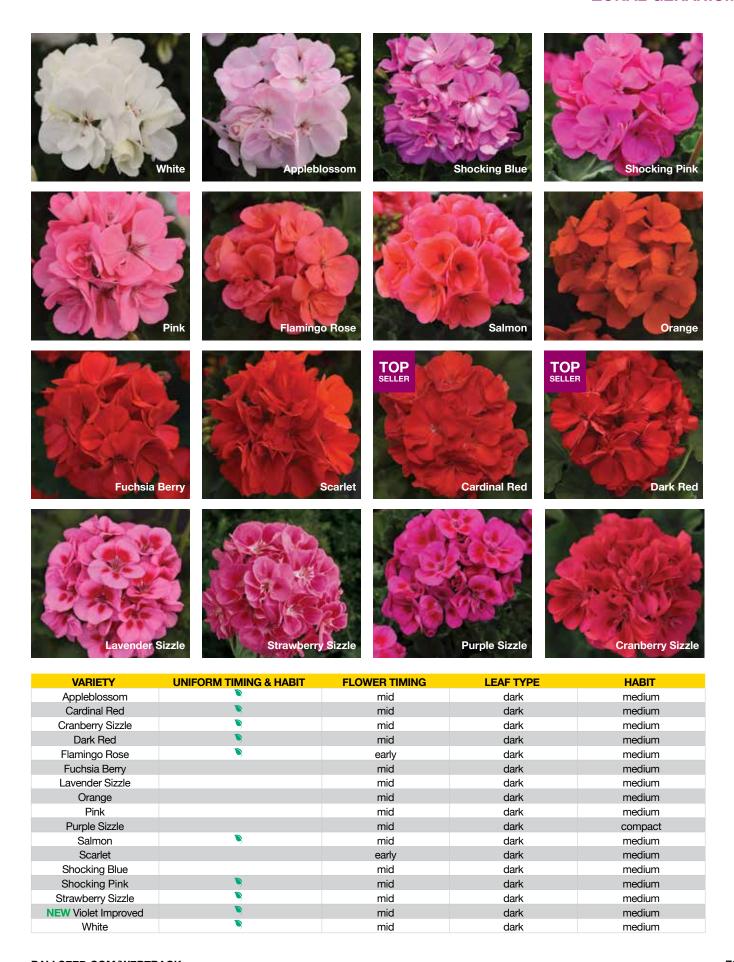

# ZONAL GERANIUM 🌣

Pelargonium x hortorum

## Fantasia®

#### **MEDIUM**

**Height:** 12 to 14 in. (30 to 36 cm) **Spread:** 12 to 14 in. (30 to 36 cm)

#### Medium vigor, dark leaf.

Dark leaves offer superb contrast to bright blooms.

Excellent uniformity for more plants per sq. ft. and optimum shipping density.

Targeted range of core and novelty colors simplifies selection.

Best suited to 5-in. (13-cm) and larger pots and hanging baskets.

#### **NEW Violet Improved:**

Improved habit and branching with the same great color and flower power.

Also available as Genesis direct-stick callused cuttings.

## GENESIS™

# REGIONAL CULTURE RECOMMENDATIONS

This medium, dark-leafed line is production friendly in the West, as our trials only require Cycocel spray at 500 ppm 2 weeks after transplant to make a nice plant habit. In the Midwest, where there are lower light conditions, we suggest Cycocel spray at 750 ppm 2 weeks after transplant to give the plants more tone.