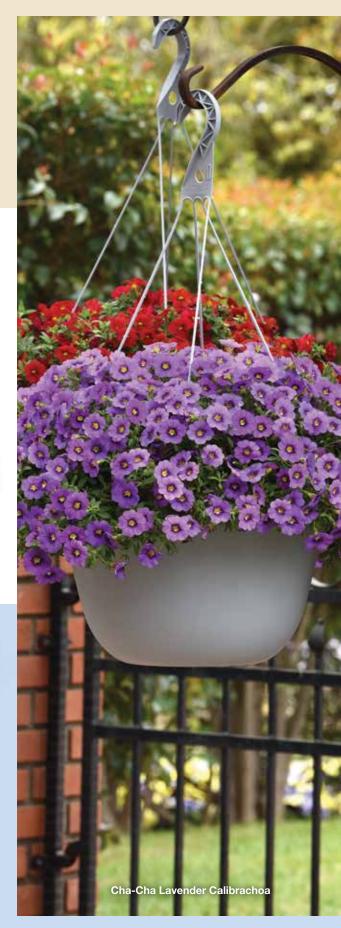

**NEW Cha-Cha™ Electric Pink Calibrachoa** brings a pleasing pattern to large containers.