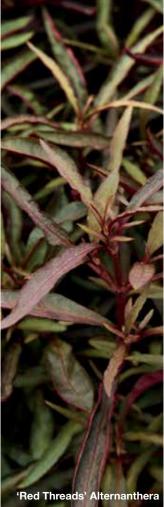

#### ALTERNANTHERA 🔅 🌑

Alternanthera ficoidea

#### 'Red Threads'

**Height:** 10 to 12 in. (25 to 30 cm) **Spread:** 16 to 18 in. (41 to 46 cm)

Unique, easy-to-grow foliage plant adds distinctive color and texture to sun and shade combos. Densely branched, with compact, tightly mounded habit – requires only one pinch in finishing. Thrives in heat, holds up at retail in shady conditions.