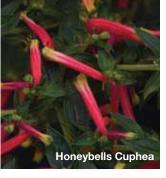

### Honeybells

**Height:** 10 to 12 in. (25 to 30 cm) **Spread:** 14 to 20 in. (36 to 51 cm)

The original pollinator-pleasing plant from the collection.

A 2019 University of Georgia Plants of Distinction award winner.