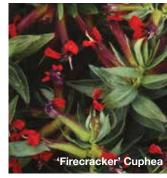

### CUPHEA 🌣 Cuphea purpurea

### 'Firecracker'

**Height:** 10 to 14 in. (25 to 36 cm) **Spread:** 20 to 24 in. (51 to 61 cm)

Mounded and trailing plants are useful in baskets, mixed containers and as a groundcover. Bright red and purple flowers top solid green foliage.