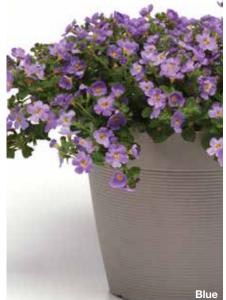

#### **NEW Blue Improved:**

Better habit, plus bigger flowers that won't cup.

**NEW Dark Pink:** A unique color for the class! Coral-pink blooms have a dark rose eye.