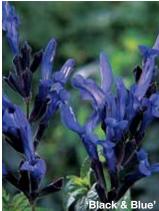

r price point. The sturdy, dark green-leafed plants are naturally compact, well-branched and very free-flowering. Heathardy plants are great for late Spring/Summer programs. This dwarf 'Indigo Spires' type is well-suited to landscapes and mixed containers.

#### **SEASON EXTENDER**

#### **Mysty**

**Height:** 12 to 18 in. (30 to 46 cm) **Spread:** 12 to 18 in. (30 to 46 cm)

This compact salvia is about 25 to 35% less vigorous than Mystic Spires, making it a better variety for mixes. Covered with true blue flowers all season, the dark green-leafed plants are naturally more compact, well-branched and very free-flowering. Heat-hardy plants are great for late Spring/Summer programs. Ideal for middle of the garden borders and 10 to 12-in. (25 to 30-cm) mixed containers.

SEASON EXTENDER









#### 'Black & Bloom'

Height: 36 to 48 in. (91 to 122 cm) Spread: 36 to 48 in. (91 to 122 cm)

Makes a big impact with a thicker leaf, bigger bloom and darker stem than 'Black & Blue'. Tough as nails - it thrives in heat, drought and humidity. Very fast to finish and easy to grow, requiring very little attention. Desirable deep blue color against a black stem stands out in every landscape or container. Ideal for 4-in. (10-cm), 1-gallon and 2-gallon pots.



#### **Blue Chill**

SALVIA 🔅

**Height:** 18 to 24 in. (46 to 61 cm) **Spread:** 12 to 18 in. (30 to 46 cm)

Salvia longispicata x farinacea

Slightly taller than Mystic Spires, with great garden performance, Blue Chill offers a light blue hue in the garden. A premium variety that can command a higher price point. Well-branched, he