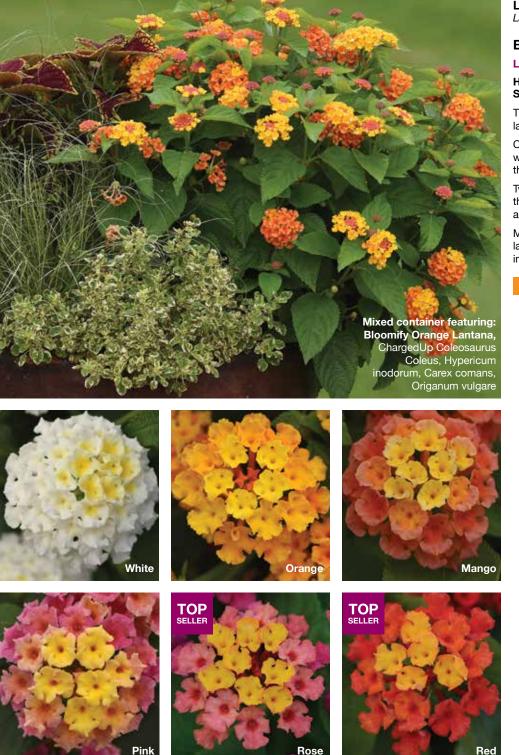

# $\textbf{Bloomify}^{\tiny{\text{TM}}}$

First certified sterile lantana that won't multiply

LANTANA 🌣 Lantana camara

# Bloomify™

# LARGE MOUNDED

**Height:** 12 to 14 in. (30 to 36 cm) **Spread:** 10 to 12 in. (25 to 30 cm)

The first certified sterile lantana series.

Completely sterile, so it won't go out of flower in the heat of Summer.

Two weeks later to flower than the Lucky Series, with a nice ball-shaped habit.

Medium-vigorous mounded lantana keeps a nice shape in the landscape.

SEASON EXTENDER