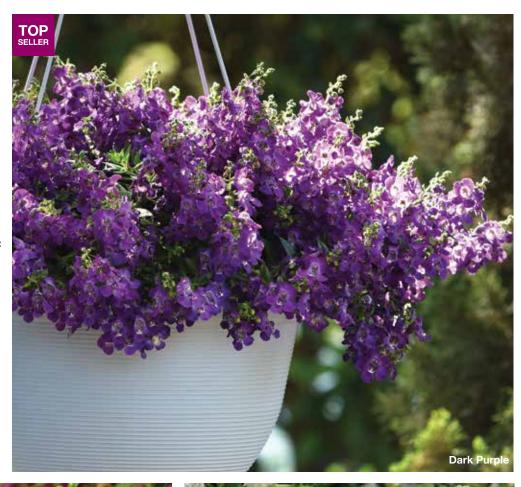

# Angelonia

We offer diversity in angelonia across five series, including super-spreading AngelMist<sup>®</sup>, NEW AngelFlare<sup>™</sup> for a v-shaped look, big blooms of Archangel<sup>™</sup>, and our taller varieties, AngelDance<sup>™</sup> and NEW Guardian Angel<sup>™</sup>.

AngelMist® Spreading
Page 26

Shape: Low Spreading

Best uses:
Containers and Landscape

NEW AngelFlare<sup>™</sup>
Page 27

**Shape:** Semi-Upright, V-Shape

Best uses: Containers and Mixes

Archangel<sup>™</sup>
Page 29

# **AngelMist®** Spreading

Super-spreading display in baskets and landscapes

#### **SPREADING**

**Height:** 4 to 10 in. (10 to 25 cm) **Spread:** 12 to 20 in. (30 to 51 cm)

Big blooms have big impact in baskets or in the ground!

Extreme heat and humidity are no match for these super-spreading varieties.