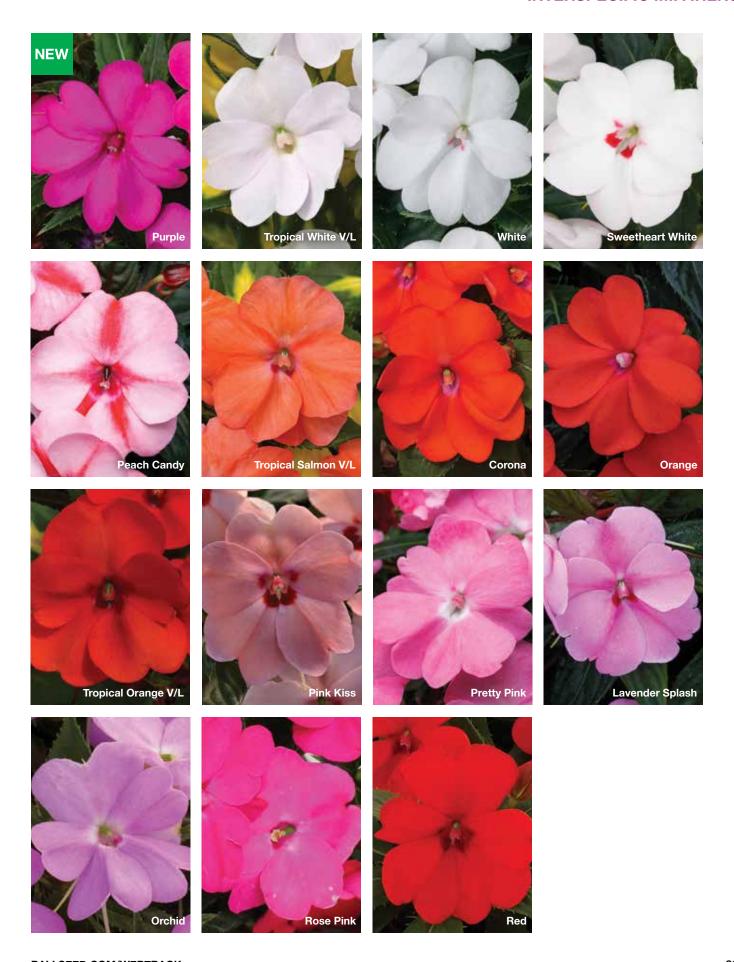

.

SUNPATIENS is bred by Sakata. SUNPATIENS is a registered trademark of Sakata.





# **INTERSPECIFIC IMPATIENS**



# SunPatiens® Vigorous

Returning series provides masses of nonstop color for landscapes

# INTERSPECIFIC IMPATIENS 🌣 Impatiens x hybrida

# SunPatiens® Vigorous

**Height:** 18 to 36 in. (46 to 91 cm) **Spread:** 22 to 36 in. (56 to 91 cm)

Provides twice as much coverage and color as standard bedding plants.

Thrives in sun or shade conditions.

More robust plant growth is ideal for cooler (northern) climates.

Plants get better looking the longer they are in the garden.

Flourishes in extreme heat and blooms continuously all Summer long.

## **NEW Purple**

SUNPATIENS is bred by Sakata. SUNPATIENS is a registered trademark of Sakata.





# **INTERSPECIFIC IMPATIENS**



# $Spotlight^{^{TM}}$

A compact star in small pots and mixed containers



# Spotlight™

**Height:** 8 to 10 in. (20 to 25 cm) **Spread:** 16 to 20 in. (41 to 51 cm)

The first compact ipomoea series offers popular heart and cut-shaped leaf varieties!

Spotlight's compact, naturally branched habit is ideal for packs and small pots. Great for mixes, too.

The series features bold, eye-catching colors and holds its color in extreme heat.

It is a great compact solution for southern regions.











4 weeks after stick

# **SolarPower**<sup>TM</sup>

Medium habit, plus energy and color for containers and landscapes



# SolarPower™

**Height:** 10 to 12 in. (25 to 30 cm) **Spread:** 24 to 36 in. (61 to 91 cm)

Series features heart and cut-shaped leaf varieties!

Densely branched SolarP