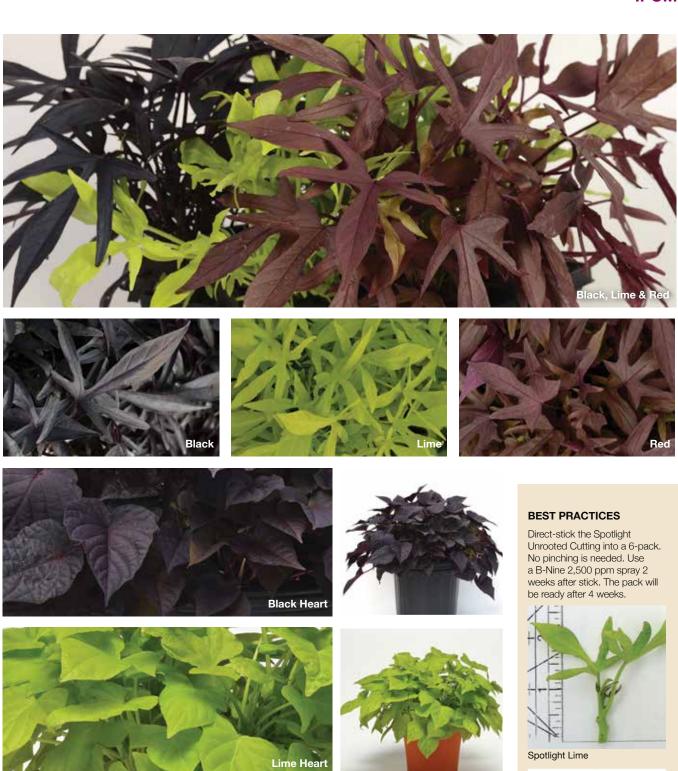

# Spotlight™

**Height:** 8 to 10 in. (20 to 25 cm) **Spread:** 16 to 20 in. (41 to 51 cm)

The first compact ipomoea series offers popular heart and cut-shaped leaf varieties!

Spotlight's compact, naturally branched habit is ideal for packs and small pots. Great for mixes, too.

The series features bold, eye-catching colors and holds its color in extreme heat.

It is a great compact solution for southern regions.

4 weeks after stick

# **SolarPower**<sup>TM</sup>

Medium habit, plus energy and color for containers and landscapes

# SolarPower™

**Height:** 10 to 12 in. (25 to 30 cm) **Spread:** 24 to 36 in. (61 to 91 cm)

Series features heart and cut-shaped leaf varieties!

Densely branched SolarPower holds its shape and color in the landscape and mixed combos all Summer long, and it works well with companion plants.

Medium vigor and a well-branched habit.

Most efficient in production compared to competition.

SolarPower's tidy habit allows for more plants per rack at retail. Best for gallon containers, 10 to 12-in. (25 to 30-cm) hanging baskets, mixed containers and landscapes.

A small-pot solution for northern regions.