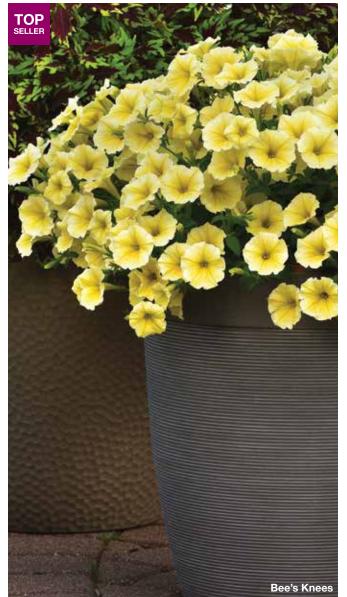

Plants feature good branching and don't require pinch or PGRs.

**NEW Yellow Improved:**More flower power and vigor.

**REAL SERIES** 







#### The most intense yellow petunia on the market

#### PETUNIA 🌣 Petunia x hybrida

#### Bee's Knees

#### **MEDIUM**

**Height:** 8 to 10 in. (20 to 25 cm) **Spread:** 16 to 22 in. (41 to 56 cm)

Bee's Knees is filled with lush blooms and puts on a highimpact show all season long with very little attention.

It brings the most intense yellow petunia to the market, along with the best performance!

This variety holds its yellow color better than any other yellow petunia.

It features dark green foliage and outstanding branching.

Versatile, works well in containers and the landscape.

A 2020 Medal of Excellence Reader's Choice Award winner















Truly dependable, truly uniform



#### SureShot™

#### **MEDIUM**

**Height:** 8 to 10 in. (20 to 25 cm) **Spread:** 16 to 22 in. (41 to 56 cm)

This series has been bred to rigorous standards for a 7-day flowering time and matching habit, so all colors can be shipped to retail at the same time.

Varieties mix well together to create a range of color combinations.

Ideal for all pot sizes and hanging baskets.



#### **TANYA CARVALHO**

Product Representative Canada

"I love the SureShot Petunia series for my region. The cold tolerance, matching mounded habits and blooms that don't fade through the Summer make SureShot my top pick petunia."

- Incredible "basket weave" branching, which enables the plant to bounce back after wind and rain.
- Bred for weather tolerance, cold toleran