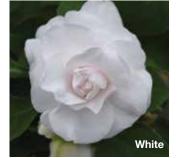

Rose

**Height:** 18 to 30 in. (46 to 76 cm) Spread: 16 to 20 in. (41 to 51 cm)

Striking multicolor leaves and strong vigor assure that the plant won't get lost in large mixed plantings; also ideal for landscapes.









# **Patchwork**<sup>TM</sup>

# Unique patterns and novelty colors

# **EXOTIC IMPATIENS** •

Impatiens walleriana

# Patchwork™

**Height:** 10 to 16 in. (25 to 41 cm) **Spread:** 12 to 14 in. (30 to 36 cm)

Nothing else has these unique novelty patterns and colors!

Low-maintenance, growerfriendly impatiens require no special culture.

Best for premium, 12 to 14-in. (30 to 35-cm) baskets and large container programs. Also suitable for 6-in. (15-cm) pots, quarts and gallons.











# **Glimmer**<sup>TM</sup>

Bountiful double blooms with disease resistance













**Height:** 10 to 16 in. (25 to 41 cm) **Spread:** 10 to 12 in. (25 to 30 cm)

Double impatiens series with beautiful rose-like blooms is highly resistant to *Plasmopara destructor*, the cause of Impatiens downy mildew!

Although following a routine preventative spray treatment for downy mildew is still recommended, growers and consumers can be confident that these impatiens will continue to thrive and survive.



**NEW Salmon Improved** 













| VARIETY                    | FLOWER TIMING | LEAF TYPE  | HABIT           |
|----------------------------|---------------|------------|-----------------|
| Appleblossom               | mid           | green      | medium          |
| Bright Red                 | mid           | dark green | medium          |
| Burgundy