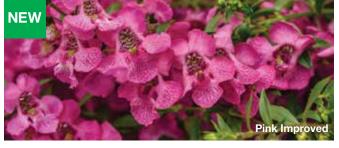

# **Archangel**<sup>TM</sup>

Heat-loving flowers with the biggest blooms

#### **UPRIGHT**

**Height:** 12 to 14 in. (30 to 36 cm) **Spread:** 10 to 12 in. (25 to 30 cm)

Thrives in extreme heat and humidity.

Uniform habit and flowering time for easy, high-density production.

Well-branched plants ship with less breakage, tangling and shrinkage.

Works well in quarts, gallons and mixed containers. Also great in the landscape.

**NEW Coral Improved:** Tidier habit and bigger flowers.

**NEW Pink Improved:** Improved habit, larger flowers and size is a better series match.