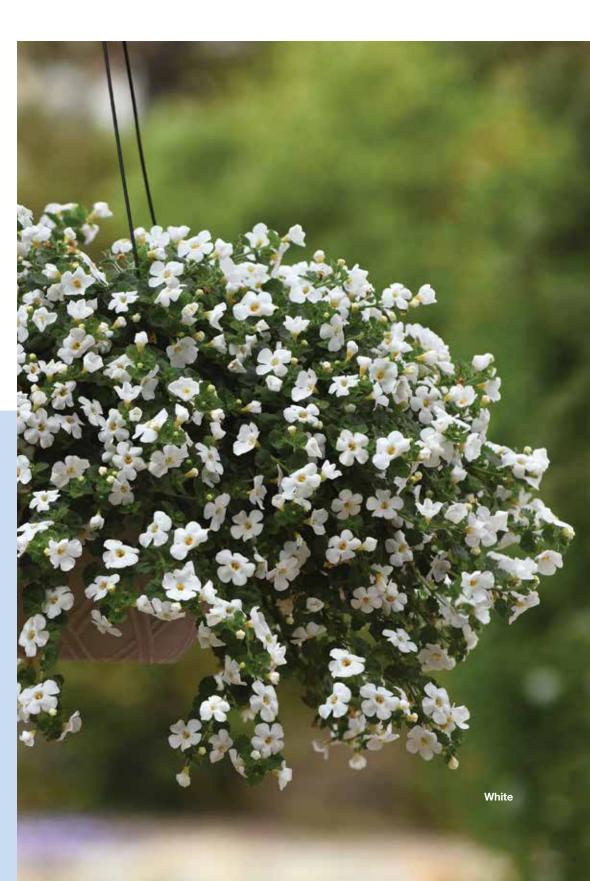

etter than other varieties and has more flower cover in a smaller container.

#### **NEW Appleblossom**

#### **NEW White Improved:**

More flower power and a better habit.







# MegaCopa

Blockbuster blooms power through the heat



#### MegaCopa™

Height: 4 to 6 in. (10 to 15 cm) **Spread:** 12 to 18 in. (30 to 46 cm)

This series of bacopa is notable for its well-branched habits, large flowers and improved heat performance.

Controlled habit is growerfriendly and offers better centerfill than other bacopa.

Largest flower size in the industry, with showy blooms that cover the plant, driving impulse sales at retail.

#### **NEW Blue Improved:**

Better habit, plus bigger flowers that won't cup.

**NEW Dark Pink:** A unique color for the class! Coral-pink blooms have a dark rose eye.





# Bee Alive, Bee Happy™ & 'Bee Bold'

Fill pots with gorgeous color









## Bee Alive Double Orange

COMPACT

**Height:** 8 to 10 in. (20 to 25 cm) **Spread:** 18 to 24 in. (46 to 61 cm)

The first double orange bidens on the market! Warm, vibrant colors and tones on double flowers make this a great addition to any Fall program.

### Bee Alive

COMPACT

**Height:** 8 to 10 in. (20 to 25 cm) **Spread:** 18 to 24 in. (46 to 61 cm)

Controlled habit is ideal for small pots up to hanging baskets. Easy production for retail. Exciting novelty color and pattern for Spring and Fall. Great color that can be produced during the heat of Summer for Fall sales – also works in Fall mixed combos! Flowers attract pollinators, like bees and butterflies.



### 'Bee Bold'

VIGOROUS

**Height:** 14 t