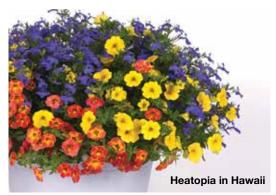

# **Heatopia**<sup>TM</sup>

Early Springs is now Heatopia, with improved heat tolerance

# Heatopia™

**Height:** 6 to 8 in. (15 to 20 cm) **Spread:** 6 to 10 in. (15 to 25 cm)

Formerly Early Springs™, NEW Heatopia offers improved heat tolerance and uniformity.

Try mixing colors for a great-looking monoculture basket.

Compact habit allows for pottight production with minimal PGRs and easy shipping.

Can be grown cool for energy savings, but also performs beautifully in heat.

Just one plant fills a quart or gallon container.

**NEW Dark Blue:** More uniform in timing, heat tolerance and habit.