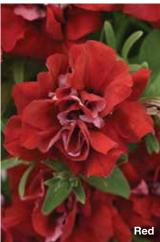

-of-its-kind novelty color! Exceptional branching with profuse flowering. Features huge double blooms that are great for hanging baskets.

#### **Pink Diamond**

**Height:** 8 to 10 in. (20 to 25 cm) **Spread:** 20 to 26 in. (51 to 66 cm)

Pink Diamond features huge double blooms that are great for hanging baskets. New blooms cover old flowers for a fresh-looking plant all season!







## Vogue

#### Fashionably early with bountiful blooms



#### **DOUBLE PETUNIA 🌣**

Petunia x hybrida

#### Vogue™

**Height:** 8 to 10 in. (20 to 25 cm) **Spread:** 14 to 24 in. (36 to 61 cm)

Earlier to flower with a superior mounded, compact habit.

Better branching than other double petunias on the market.

More flowers in the center creates more flower power in containers and hanging baskets!











## **SlingShot** Tollection

The coolest novelty blooms for baskets and containers



#### SlingShot™ Collection

Improve your aim with SlingShot™

Take your best shot with the Slingshot Collection of the coolest novelty petunias gathered in one convenient place.

#### **NEW Heartwheel**

**Height:** 6 to 8 in. (15 to 20 cm) **Spread:** 16 to 22 in. (41 to 56 cm)

These novelty petunias feature a striking heart pattern on the blooms, providing more interest and appeal in hanging baskets and containers. They fill in fast with lots of flowers. Beautiful on their own or mixed with other components.

#### **Burgundy Bliss**

**Height:** 8 to 10 in. (20 to 25 cm) **Spread:** 16 to 22 in. (41 to 56 cm)

Bold burgundy blooms are painted with delicate white edges.

#### Lemonberry

**Height:**