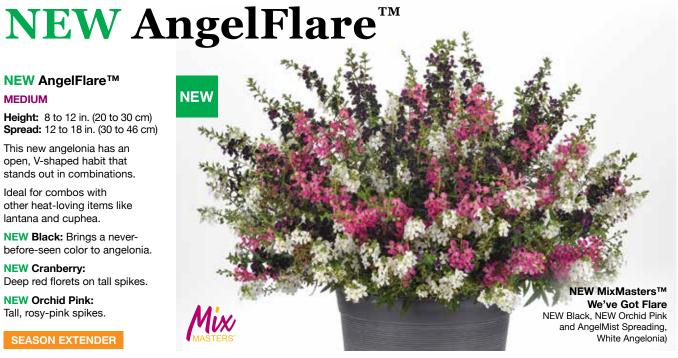

# **NEW AngelFlare**

Outstanding spread in combos and hanging baskets

#### **NEW AngelFlare™**

#### **MEDIUM**

**Height:** 8 to 12 in. (20 to 30 cm) **Spread:** 12 to 18 in. (30 to 46 cm)

This new angelonia has an open, V-shaped habit that stands out in combinations.

Ideal for combos with other heat-loving items like lantana and cuphea.

NEW Black: Brings a neverbefore-seen color to angelonia.

#### **NEW Cranberry:**

Deep red florets on tall spikes.

#### **NEW Orchid Pink:**

Tall, rosy-pink spikes.

#### **SEASON EXTENDER**