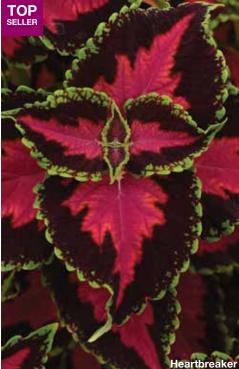

### Heartbreaker

**Height:** 14 to 26 in. (36 to 66 cm) **Spread:** 14 to 16 in. (36 to 41 cm)

Beautiful pink foliage pattern does not fade in the full sun! Matches Henna for habit.