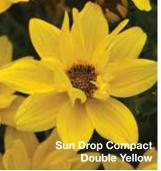

### **Sun Drop Compact**

### COMPACT

Height: 8 to 10 in. (20 to 25 cm) **Spread:** 12 in. (30 cm)

Smaller version of Sun Drop. Perfect for small pot production and plays nice in mixed containers. Also, best for the southern region.