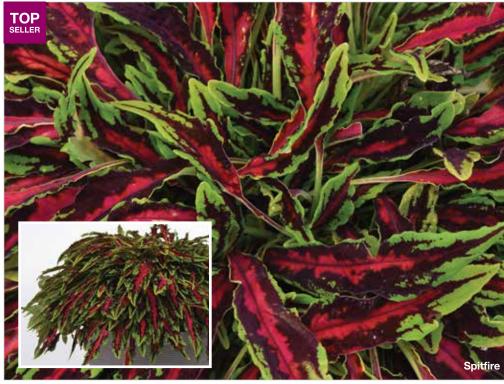

### **Spitfire**

**Height:** 12 to 18 in. (30 to 46 cm) **Spread:** 14 to 16 in. (36 to 41 cm)

Holds its color very well in full sun or shade, and is very late to flower. Plant is selfbranching, so no pinch or PGRs are needed. Versatile for use in combos, containers and landscape borders, and great for urban gardeners' balconies or small patios.

SEASON EXTENDER