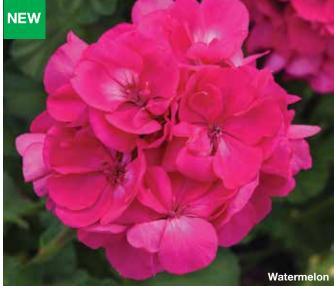

### **INTERSPECIFIC GERANIUM**

| VARIETY             | FLOWER TIMING | LEAF TYPE | HABIT               |
|---------------------|---------------|-----------|---------------------|
| <b>NEW</b> Fuchsia  | mid           | dark      | medium              |
| <b>NEW</b> Lavender | mid           | dark      | medium              |
| <b>NEW</b> Orange   | mid           | dark      | medium              |
| NEW Red             | mid           | dark      | compact-<br>medium  |
| NEW Watermelon      | mid           | dark      | medium-<br>vigorous |