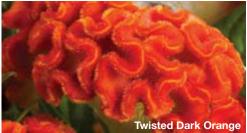

# Twisted, Intenz<sup>™</sup>& Floriosa

Touchable texture for potted plants and gardens

### **Twisted**

**Height:** 16 to 20 in. (41 to 51 cm) **Spread:** 12 to 14 in. (30 to 36 cm)

Unique, bold color and all-season garden performance. After years of trialing to ensure ease of production, Twisted truly offers a fine complement to Intenz™ Celosia for both pot plant and garden programs. Its bold cristata blooms attract attention because of their unique, touchable form and texture. Excellent for Fall programs.