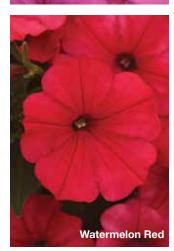

### **INTERSPECIFIC GERANIUM**

| VARIETY             | FLOWER TIMING | LEAF TYPE | HABIT               |
|---------------------|---------------|-----------|---------------------|
| <b>NEW</b> Fuchsia  | mid           | dark      | medium              |
| <b>NEW</b> Lavender | mid           | dark      | medium              |
| <b>NEW</b> Orange   | mid           | dark      | medium              |
| NEW Red             | mid           | dark      | compact-<br>medium  |
| NEW Watermelon      | mid           | dark      | medium-<br>vigorous |