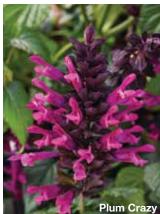

*

SALVIA 🔅

**Height:** 18 to 24 in. (46 to 61 cm) **Spread:** 12 to 18 in. (30 to 46 cm)

Salvia longispicata x farinacea

Slightly taller than Mystic Spires, with great garden performance, Blue Chill offers a light blue hue in the garden. A premium variety that can command a higher price point. Well-branched, heat-hardy plants are freeflowering from Spring through Summer. Perfect for landscapes and mixed containers.

Height: 18 to 24 in. (46 to 61 cm) **Spread:** 12 to 18 in. (30 to 46 cm)

This salvia is covered in white

blooms with excellent heat

performance. It is perfect

for landscapes and mixed containers. 'White Flame' is

one of the most heat-tolerant plants available, with vigorous

in-ground performance. Matches Mystic Spires in height.

**SEASON EXTENDER** 

'White Flame'



## 'Purple & Bloom'

#### **SEASON EXTENDER**

#### 'Black & Blue'

Very vigorous, well-branched plants show off large, dark blue flowers over dark green, velvety leaves. Heat-hardy plants are great for late Spring/Summer programs.

Height: 24 to 36 in. (61 to 91 cm) **Spread:** 12 to 18 in. (30 to 46 cm)

#### **SEASON EXTENDER**

#### **Plum Crazy**

Height: 36 to 48 in. (91 to 122 cm) **Spread:** 36 to 48 in. (91 to 122 cm)

Displays nice burgundy flowers. Great pollinator plant. Attracts butterflies and hummingbirds.

#### 'Purple & Bloom'

Height: 40 to 48 in. (102 to 122 cm) **Spread:** 36 to 48 in. (91 to 122 cm)

This new salvia is 25% more compact than the leading competitor, and it is easy to produce, requiring less PGRs. It offers the same flower power and performance as 'Blac