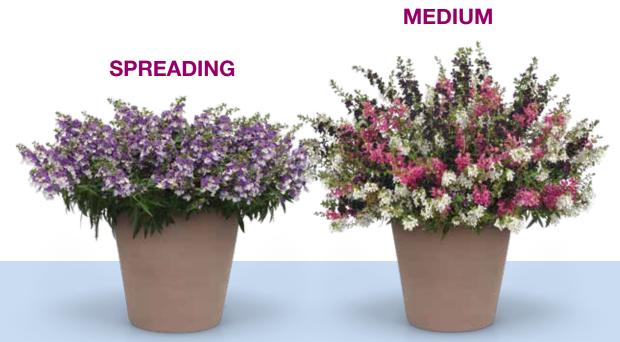

#### **SPREADING**

**Height:** 4 to 10 in. (10 to 25 cm) **Spread:** 12 to 20 in. (30 to 51 cm)

Big blooms have big impact in baskets or in the ground!

Extreme heat and humidity are no match for these super-spreading varieties.

#### **MEDIUM**

**Height:** 8 to 12 in. (20 to 30 cm) **Spread:** 12 to 18 in. (30 to 46 cm)

This new angelonia has an open, V-shaped habit that stands out in combinations.

Ideal for combos with other heat-loving items like lantana and cuphea.