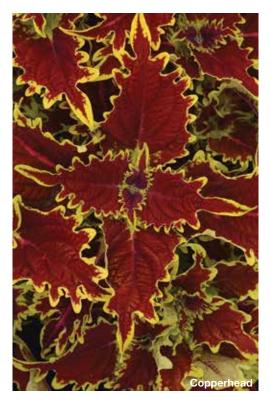

### Copperhead

**Height:** 14 to 26 in. (36 to 66 cm) **Spread:** 14 to 16 in. (36 to 41 cm)

This compact coleus features striking red/orange foliage with ruffled leaves edged in lime.