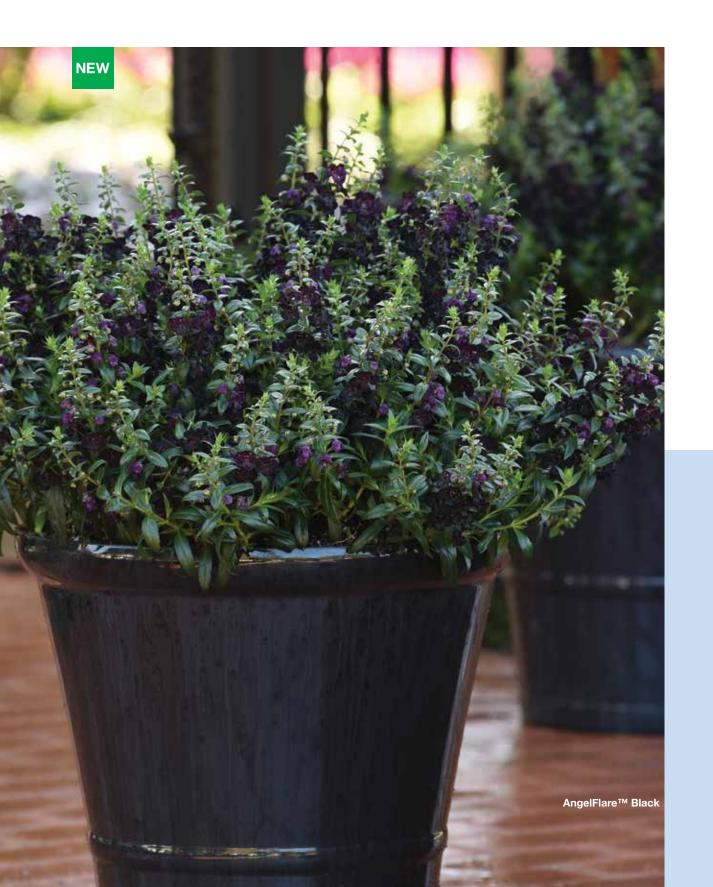

# **NEW AngelFlare**

Outstanding spread in combos and hanging baskets

#### **NEW AngelFlare™**

#### **MEDIUM**

**Height:** 8 to 12 in. (20 to 30 cm) **Spread:** 12 to 18 in. (30 to 46 cm)

This new angelonia has an open, V-shaped habit that stands out in combinations.

Ideal for combos with other heat-loving items like lantana and cuphea.

NEW Black: Brings a neverbefore-seen color to angelonia.