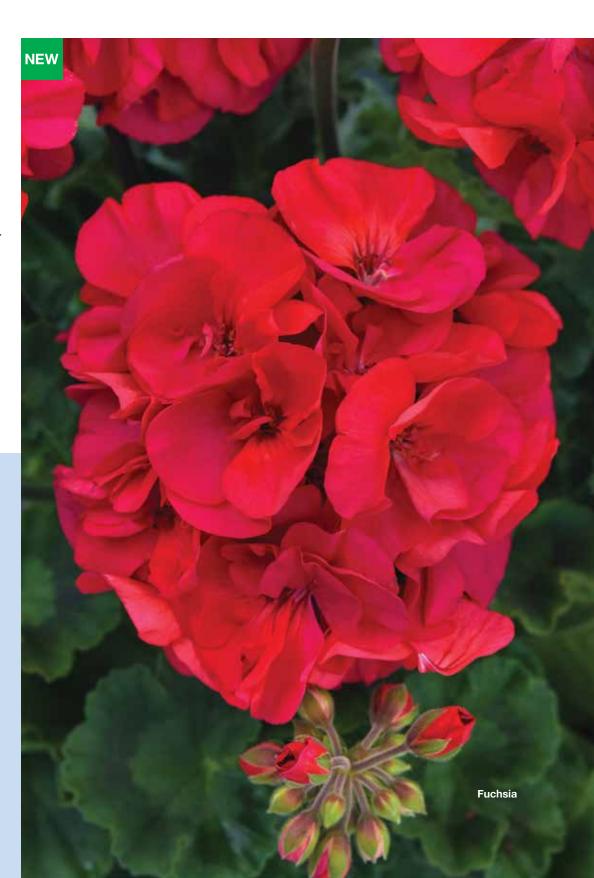

### **INTERSPECIFIC GERANIUM**

| VARIETY             | FLOWER TIMING | LEAF TYPE | HABIT               |
|---------------------|---------------|-----------|---------------------|
| <b>NEW</b> Fuchsia  | mid           | dark      | medium              |
| <b>NEW</b> Lavender | mid           | dark      | medium              |
| <b>NEW</b> Orange   | mid           | dark      | medium              |
| NEW Red             | mid           | dark      | compact-<br>medium  |
| NEW Watermelon      | mid           | dark      | medium-<br>vigorous |