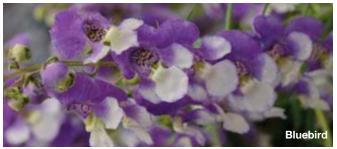

s: Containers and Mixes AngelDance<sup>™</sup>
Page 30

Shape: Upright, flexible stems

Best uses: Containers and Landscape NEW Guardian Angel<sup>™</sup>
Page 31

Shape: Upright, sturdy stems

Best uses: Landscape backdrop and Thriller in combos

# **AngelMist®** Spreading

Super-spreading display in baskets and landscapes

#### ANGELONIA 🌣

Angelonia angustifolia

#### AngelMist® Spreading

#### **SPREADING**

**Height:** 4 to 10 in. (10 to 25 cm) **Spread:** 12 to 20 in. (30 to 51 cm)

Big blooms have big impact in baskets or in the ground!

Extreme heat and humidity are no match for these super-spreading varieties.

Low-growing variety makes a unique groundcover.

**NEW Spreading Pink Improved:** Better branching, a better habit and longer-lasting flowers.

**SEASON EXTENDER** 











# **NEW AngelFlare**

Outstanding spread in combos and hanging baskets



#### **NEW AngelFlare™**

#### **MEDIUM**

**Height:** 8 to 12 in. (20 to 30 cm) **Spread:** 12 to 18 in. (30 to 46 cm)

This new angelonia has an open, V-shaped habit that stands out in combinations.

Ideal for combos with other heat-loving items like lantana and cuphea.

NEW Black: Brings a neverbefore-seen color to angelonia.

#### **NEW Cranberry:**

Deep red florets on tall spikes.

#### **NEW Orchid Pink:**

Tall, rosy-pink spikes.

#### **SEASON EXTENDER**









# **Archangel**<sup>TM</sup>

Heat-loving flowers with the biggest blooms



#### Archangel™

#### **UPRIGHT**

**Height:** 12 to 14 in. (30 to 36 cm) **Spread:** 10 to 12 in. (25 to 30 cm)

Thrives in extreme heat and humidity.

Uniform habit a