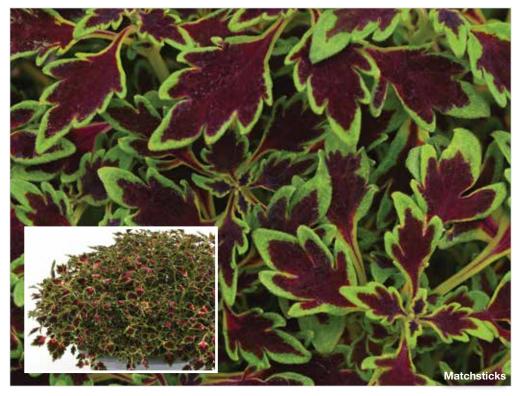

# MicroBlaze<sup>TM</sup> Collection

Fiery foliage perfect for small pots and decorative containers

Solenostemon scutellarioides

### MicroBlaze™ Collection

### **MICRO**

### **Matchsticks**

Height: 12 to 18 in. (30 to 46 cm) **Spread:** 14 to 16 in. (36 to 41 cm)

Offers a unique foliage pattern, featuring a vibrant burgundy center with green edges and just a touch of pink.