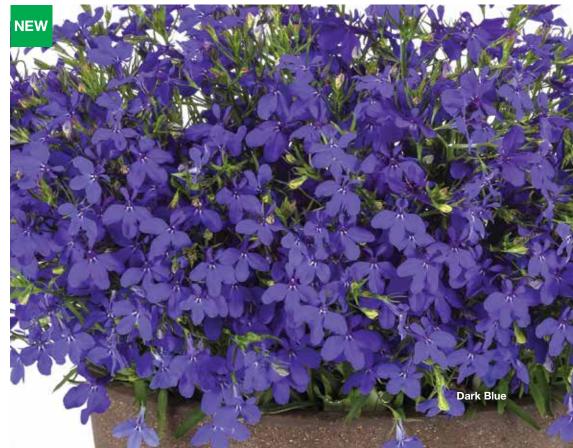

# Heatopia™

**Height:** 6 to 8 in. (15 to 20 cm) **Spread:** 6 to 10 in. (15 to 25 cm)

Formerly Early Springs™, NEW Heatopia offers improved heat tolerance and uniformity.

Try mixing colors for a great-looking monoculture basket.

**NEW Dark Blue:** More uniform in timing, heat tolerance and habit.