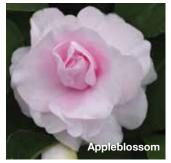

these unique novelty patterns and colors!

Low-maintenance, growerfriendly impatiens require no special culture.

Best for premium, 12 to 14-in. (30 to 35-cm) baskets and large container programs. Also suitable for 6-in. (15-cm) pots, quarts and gallons.











# **Glimmer**<sup>TM</sup>

Bountiful double blooms with disease resistance













**Height:** 10 to 16 in. (25 to 41 cm) **Spread:** 10 to 12 in. (25 to 30 cm)

Double impatiens series with beautiful rose-like blooms is highly resistant to *Plasmopara destructor*, the cause of Impatiens downy mildew!

Although following a routine preventative spray treatment for downy mildew is still recommended, growers and consumers can be confident that these impatiens will continue to thrive and survive.



**NEW Salmon Improved** 













| VARIETY                    | FLOWER TIMING | LEAF TYPE  | HABIT           |
|----------------------------|---------------|------------|-----------------|
| Appleblossom               | mid           | green      | medium          |
| Bright Red                 | mid           | dark green | medium          |
| Burgundy                   | mid           | green      | medium-vigorous |
| Dark Red                   | mid           | dark green | medium          |
| Hot Pink                   | mid           | dark green | medium-vigorous |
| NEW Pink                   | mid           | dark green | medium-vigorous |
| <b>NEW</b> Salmon Improved | mid           | dark green | compact-medium  |
| White                      | mid           | green      | compact-medium  |

# **Fie