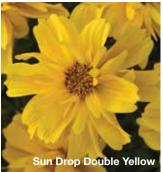

### Sun Drop Double Yellow

Height: 10 to 12 in. (25 to 30 cm) **Spread:** 16 to 18 in. (41 to 46 cm)

Sun Drop Double Yellow features very large, double flowers on a mounding habit.

Large, eye-catching blooms work well in mixed baskets and patio containers.

This yellow bidens forms a tidy mound in the garden.

Flowers from Spring to Fall.

These large, double blooms are substantially larger in size than the competition.