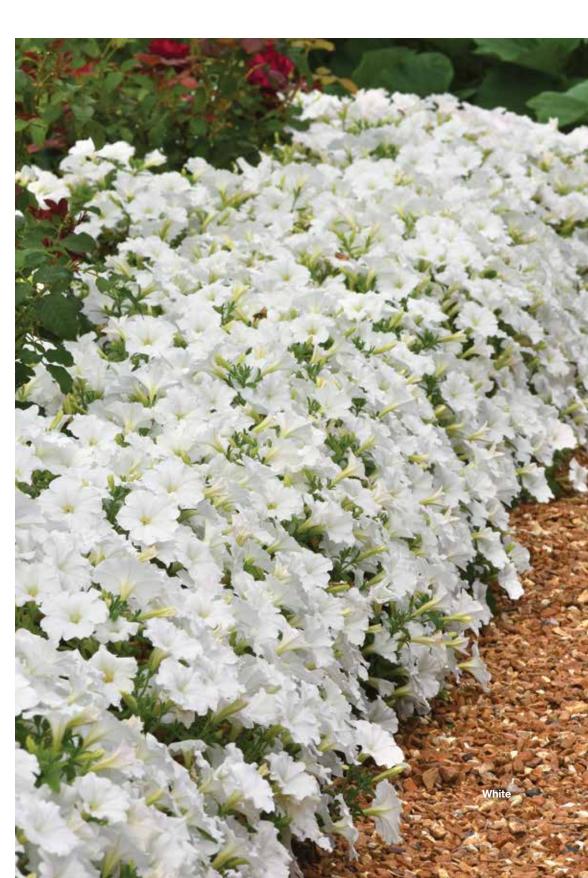

### **MEDIUM**

**Height:** 6 to 10 in. (15 to 25 cm) **Spread:** 10 to 12 in. (25 to 30 cm)

Cabaret carries the bestperforming lineup of solid colors and exciting bicolors with early flowering!

Most varieties flower with a 10.5-hour day length, and stay open and in flower under low light conditions – a big plus at retail.