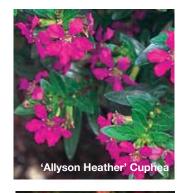

### CUPHEA 🌣

Cuphea hyssopifolia

### 'Allyson Heather'

**Height:** 8 to 12 in. (20 to 30 cm) **Spread:** 16 to 18 in. (41 to 46 cm)

Compact and upright variety is well-suited to mixed containers and landscapes. Small, purple flowers over glossy green foliage. Heat and drought tolerant.