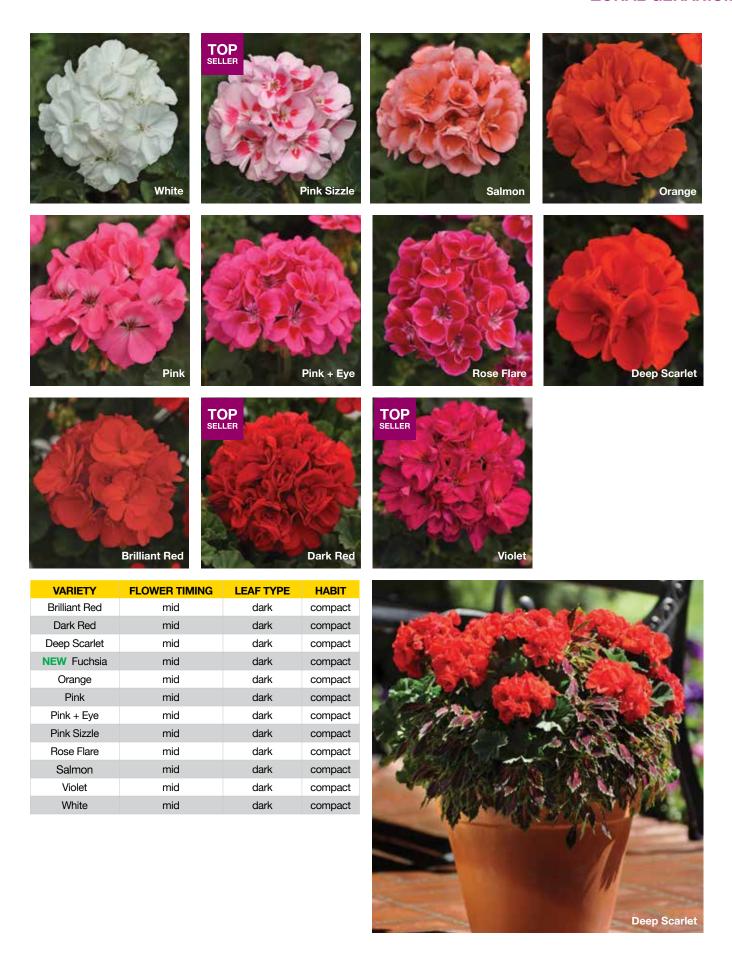

The series offers excellent garden performance in an easy-to-control, vigorous greenhouse habit.

Superior garden performance when compared to other vigorous, green-leaf zonal geraniums.

GENESIS™

| VARIETY          | FLOWER TIMING | LEAF TYPE    | HABIT           |
|------------------|---------------|--------------|-----------------|
| Dark Red         | mid           | green-zoning | vigorous        |
| Orange           | mid           | green-zoning | medium-vigorous |
| Pink             | mid           | green-zoning | vigorous        |
| Purple           | mid           | green        | vigorous        |
| Raspberry Sizzle | mid           | green        | vigorous        |
| Red              | mid           | green-zoning | vigorous        |
| Salmon           | mid           | green-zoning | vigorous        |
| Violet           | mid           | green-zoning | vigorous        |
| Watermelon       | mid           | green-zoning | medium-vigorous |
| White            | mid           | green        | medium-vigorous |