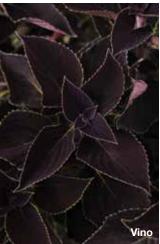

### Vino

**Height:** 18 to 30 in. (46 to 76 cm) **Spread:** 24 to 28 in. (61 to 71 cm)

Eye-catching plant has deep wine-colored leaves that grow darker in the sun. Upright habit.