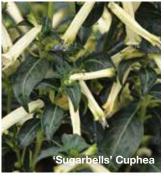

### 'Sugarbells'

**Height:** 10 to 12 in. (25 to 30 cm) **Spread:** 14 to 20 in. (36 to 51 cm)

Works great in mixed combos. Pollinator-friendly plant attracts hummingbirds all season long. Sugarbells is the only white cuphea currently on the market.