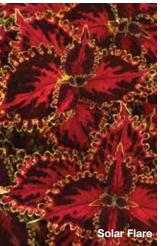

### Solar Flare

**Height:** 18 to 36 in. (46 to 91 cm) **Spread:** 16 to 28 in. (41 to 71 cm)

Brings a new pattern, new leaf shape and bright colors for sun and shade.