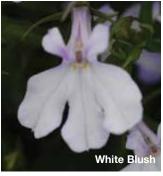

# **Heatopia**<sup>TM</sup>

Early Springs is now Heatopia, with improved heat tolerance

# Heatopia™

**Height:** 6 to 8 in. (15 to 20 cm) **Spread:** 6 to 10 in. (15 to 25 cm)

Formerly Early Springs™, NEW Heatopia offers improved heat tolerance and uniformity.

Try mixing colors for a great-looking monoculture basket.

**NEW Dark Blue:** More uniform in timing, heat tolerance and habit.