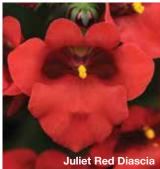

### DIASCIA 🌣 🌗 Diascia barberae

### Juliet™

**Height:** 6 to 8 in. (15 to 20 cm) **Spread:** 4 to 6 in. (10 to 15 cm)

Compact and upright series is great for high-density pot programs.

Super-uniform across all varieties for habit and timing.

Tidy plants won't tangle, so they need less bench space and no PGRs – easier to ship, too.

Suitable for 4 to 6-in. (10 to 15-cm) pots, 10 to 12-in. (25 to 30-cm) containers.

### **REAL SERIES**