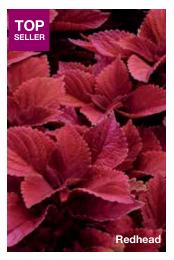

### Redhead

**Height:** 18 to 36 in. (46 to 91 cm) **Spread:** 16 to 28 in. (41 to 71 cm)

Redhead displays bright red leaves that are the truest red color of our collection.