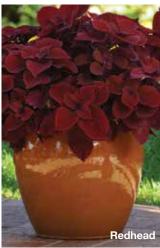

### Redhead

**Height:** 18 to 36 in. (46 to 91 cm) **Spread:** 16 to 28 in. (41 to 71 cm)

Redhead displays bright red leaves that are the truest red color of our collection.