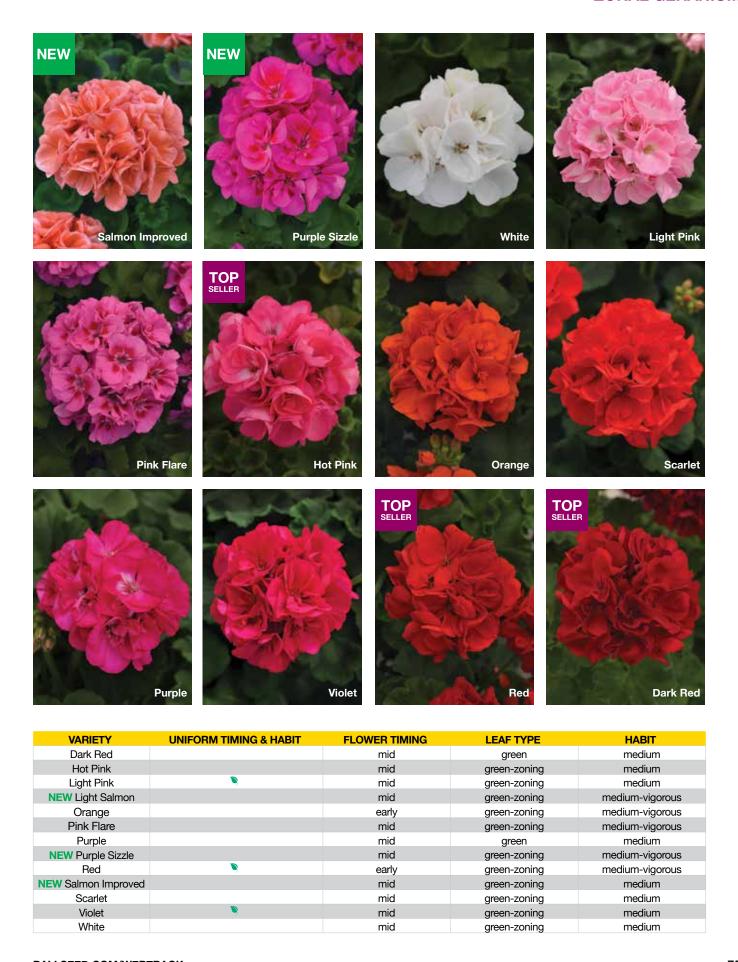

# ZONAL GERANIUM 🌣

# Dynamo™

#### **MEDIUM**

**Height:** 12 to 14 in. (30 to 36 cm) **Spread:** 12 to 14 in. (30 to 36 cm)

## Medium vigor, green leaf.

Dynamo is the powerhouse among zonal geraniums: all the key colors you need in a uniform series.

Matches for habit, flower timing and branching to ship all at once.

Powerful first flush of color with more continuous blooms per plant.

It has big, bright flowers and crisp, medium green leaves.

The ultimate geranium for garden beds and large containers.

#### **NEW Light Salmon:**

Great flower power and beautiful, large umbels.

# **NEW Purple Sizzle:**

Bright bicolor blooms offer superior garden performance when compared to other medium-green-leafed zonal geraniums.

**NEW Salmon Improved:** Better branching, habit and flower timing.

Also available as Genesis direct-stick callused cuttings.

GENESIS™