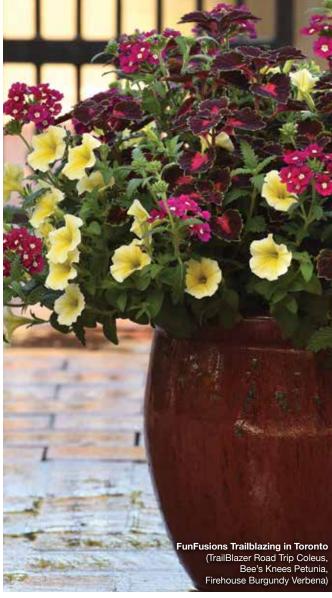

lants feature good branching and don't require pinch or PGRs.

**NEW Yellow Improved:**More flower power and vigor.

**REAL SERIES** 







#### The most intense yellow petunia on the market

#### PETUNIA 🌣 Petunia x hybrida

#### Bee's Knees

#### **MEDIUM**

**Height:** 8 to 10 in. (20 to 25 cm) **Spread:** 16 to 22 in. (41 to 56 cm)

Bee's Knees is filled with lush blooms and puts on a highimpact show all season long with very little attention.

It brings the most intense yellow petunia to the market, along with the best performance!

This variety holds its yellow color better than any other yellow petunia.

It features dark green foliage and outstanding branching.

Versatile, works well in containers and the landscape.

A 2020 Medal of Excellence Reader's Choice Award winner















Truly dependable, truly uniform



#### SureShot™

#### **MEDIUM**

**Height:** 8 to 10 in. (20 to 25 cm) **Spread:** 16 to 22 in. (41 to 56 cm)

This series has been bred to rigorous standards for a 7-day flowering time and matching habit, so all colors can be shipped to retail at the same time.

Varieties mix well together to create a range of color combinations.

Ideal for all pot sizes and hanging baskets.



#### **TANYA CARVALHO**

Product Representative Canada

"I love the SureShot Petunia series for my region. The cold tolerance, matching mounded habits and blooms that don't fade through the Summer make SureShot my top pick petunia."

- Incredible "basket weave" branching, which enables the plant to bounce back after wind and rain.
- Bred for weather tolerance, cold tolerance