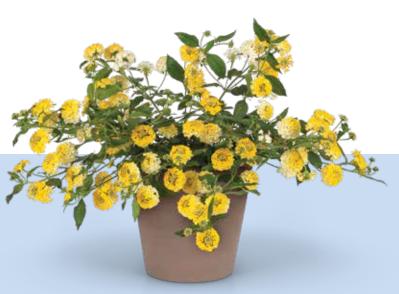

# Lucky

# Magically stands up to hot, dry conditions

Lantana camara

# Lucky™

## **MEDIUM SPREADING**

Height: 12 to 16 in. (30 to 41 cm) **Spread:** 12 to 14 in. (30 to 36 cm)

Excellent branching means less pinching, fewer PGRs.

Stands up to heat, drought and other stressful conditions.

Medium-vigor series of choice for mixed containers and landscapes.

**NEW Gold:** Replaces Pot Of Gold. Offers an improved habit with better vigor and a true gold color.

# **SEASON EXTENDER**

Uniform Timing & Habit

Flame

Pink

White

Yellow