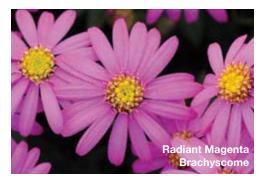

#### Radiant Magenta

**Height:** 5 to 7 in. (13 to 18 cm) **Spread:** 6 to 8 in. (15 to 20 cm)

The brightest magenta brachyscome on the market, with superior iron uptake for healthier plants and dark green foliage. Makes a great gift item. Compact variety is excellent for pot-tight production, with no PGRs or pinching required. Best for 4-in. (10-cm) pots and quarts.