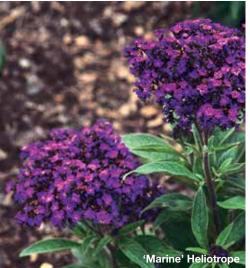

# **HELIOTROPE** •

Heliotropium arborescens

## 'Marine'

Height: 10 to 14 in. (25 to 36 cm) Spread: 12 to 18 in. (30 to 46 cm)

Upright plant performs well in landscapes, baskets and patio planters.