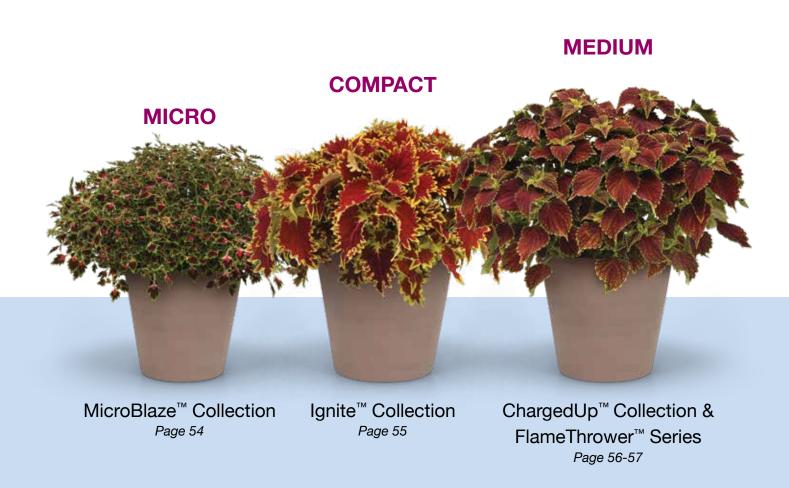

# **Coleus**

Colossal color and eye-popping patterns make Ball FloraPlant coleus collections stand out from the rest. Versatile, premium varieties thrive in full sun and shade, and are very late to never-flowering. These low-maintenance, high-impact plants are perfect for large pot programs and landscaping.

# VIGOROUS MEDIUM TRAILING TrailBlazer™ Collection Page 58 Volcanica™ Collection Page 59

# MicroBlaze<sup>TM</sup> Collection

Fiery foliage perfect for small pots and decorative containers

Solenostemon scutellarioides

# Ignite<sup>TM</sup> Collection

Spark consumer interest with flaming color in sun and shade

**TOP** 

# ChargedUp<sup>TM</sup> Collection

Charge landscapes with electrifying colors and patterns

# FlameThrower

Create sparks in small pots and mixes

Habanero