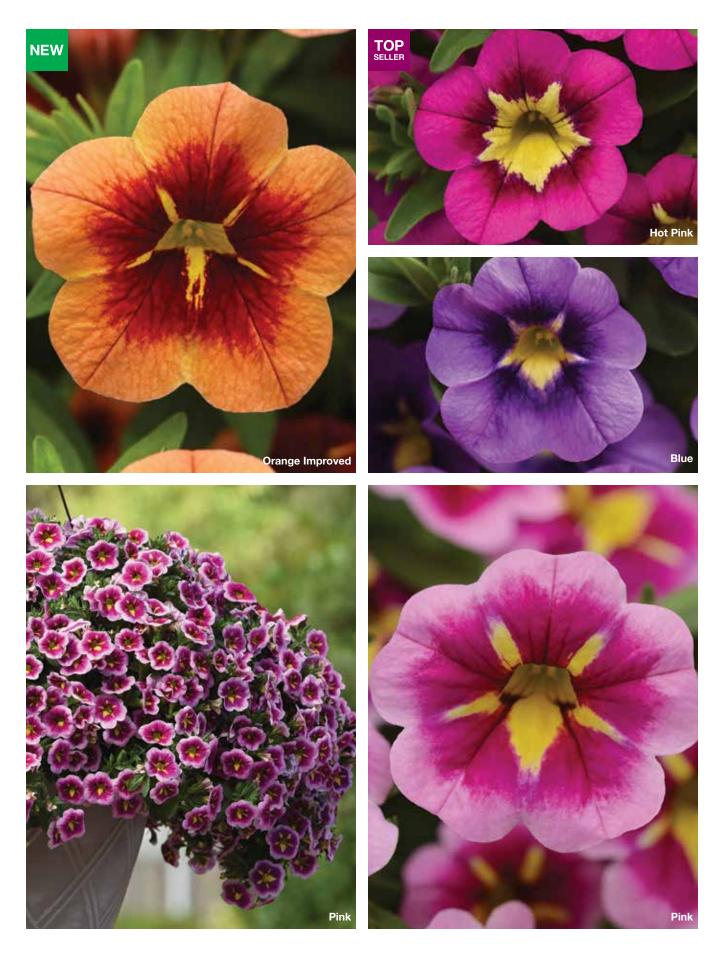

# Calibrachoa

A beautiful array of outstanding colors in every size – Conga<sup>™</sup> for compact, Cabaret<sup>®</sup> for medium, and Cha-Cha<sup>™</sup> with a uniform, vigorous habit. Ball FloraPlant also has a collection of novelty hues for showstopping combos and hanging baskets.

### **NEW Electric Pink:**

New pink and yellow patterned addition.