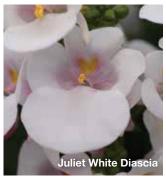

### DIASCIA 🌣 🌗 Diascia barberae

### Juliet™

**Height:** 6 to 8 in. (15 to 20 cm) **Spread:** 4 to 6 in. (10 to 15 cm)

Compact and upright series is great for high-density pot programs.

Super-uniform across all varieties for habit and timing.

Tidy plants won't tangle, so they need less bench space and no PGRs – easier to ship, too.

Suitable for 4 to 6-in. (10 to 15-cm) pots, 10 to 12-in. (25 to 30-cm) containers.