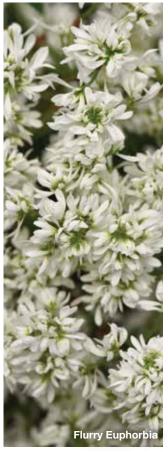

### Flurry

**Height:** 10 to 15 in. (25 to 38 cm) **Spread:** 24 to 28 in. (61 to 71 cm)

Double-flowered euphorbia has lots of flowers that make it look like a snowball.

Compact habit.

Perfect for use as a component plant in mixes.

### **SEASON EXTENDER**