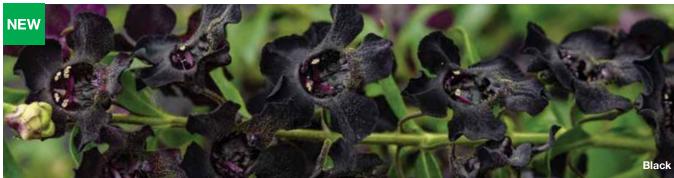

treme heat and humidity are no match for these super-spreading varieties.

Low-growing variety makes a unique groundcover.

**NEW Spreading Pink Improved:** Better branching, a better habit and longer-lasting flowers.

**SEASON EXTENDER** 











# **NEW AngelFlare**

Outstanding spread in combos and hanging baskets



#### **NEW AngelFlare™**

#### **MEDIUM**

**Height:** 8 to 12 in. (20 to 30 cm) **Spread:** 12 to 18 in. (30 to 46 cm)

This new angelonia has an open, V-shaped habit that stands out in combinations.

Ideal for combos with other heat-loving items like lantana and cuphea.

NEW Black: Brings a neverbefore-seen color to angelonia.

#### **NEW Cranberry:**

Deep red florets on tall spikes.

#### **NEW Orchid Pink:**

Tall, rosy-pink spikes.

#### **SEASON EXTENDER**









# **Archangel**<sup>TM</sup>

Heat-loving flowers with the biggest blooms



#### Archangel™

#### **UPRIGHT**

**Height:** 12 to 14 in. (30 to 36 cm) **Spread:** 10 to 12 in. (25 to 30 cm)

Thrives in extreme heat and humidity.

Uniform habit and flowering time for easy, high-density production.

Well-branched plants ship with less breakage, tangling and shrinkage.

Works well in quarts, gallons and mixed containers. Also great in the landscape.

**NEW Coral Improved:** Tidier habit and bigger flowers.

**NEW Pink Improved:** Improved habit, larger flowers and size is a better series match.

**SEASON EXTENDER** 

**REAL SERIES** 

# AngelDance

Tall and elegant, even in the heat

#### AngelDance™

#### LARGE

**Height:** 14 to 18 in. (36 to 46 cm) **Spread:** 12 to 14 in. (30 to 36 cm)