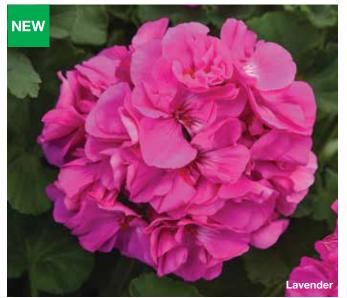

### **INTERSPECIFIC GERANIUM**

| VARIETY             | FLOWER TIMING | LEAF TYPE | HABIT               |
|---------------------|---------------|-----------|---------------------|
| <b>NEW</b> Fuchsia  | mid           | dark      | medium              |
| <b>NEW</b> Lavender | mid           | dark      | medium              |
| <b>NEW</b> Orange   | mid           | dark      | medium              |
| NEW Red             | mid           | dark      | compact-<br>medium  |
| NEW Watermelon      | mid           | dark      | medium-<br>vigorous |