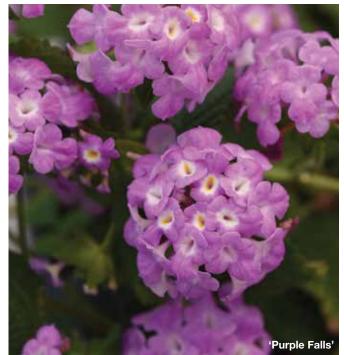

# 'Purple Falls'

**Height:** 20 to 24 in. (51 to 61 cm) **Spread:** 15 to 20 in. (38 to 51 cm)

Large clusters of purple flowers attract butterflies and bloom abundantly all Summer long. Faster pot fill and better branching than Purple Trailing with heat and drought tolerance. They provide a colorful addition to containers, hanging baskets and borders.