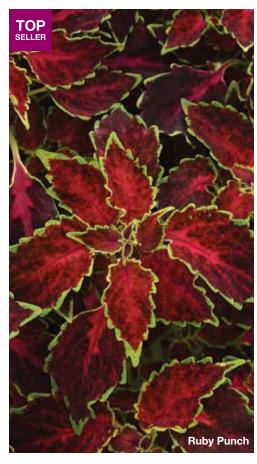

### **Ruby Punch**

**Height:** 12 to 18 in. (30 to 46 cm) **Spread:** 16 to 18 in. (41 to 46 cm)

Unique, multicolored, finefoliage coleus is sure to excite consumers and retailers. Compact habit allows for small pot production for growers and mixed container use for consumers.