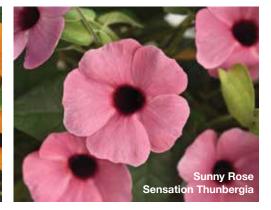

52 to 244 cm) **Spread:** 16 to 24 in. (41 to 61 cm)

Ball FloraPlant is the only source for in-demand unrooted thunbergia cuttings. This vigorous vine produces very large, brightly colored flowers all Summer. Sunny has a short crop time under warm conditions. Great for baskets, large containers and upright vining areas.

#### **REAL SERIES**

#### TORENIA 🌣

Torenia hybrida

#### **Summer Wave®**

**Height:** 8 to 10 in. (20 to 25 cm) **Spread:** 20 to 36 in. (51 to 91 cm)

Flowers all season, yielding a much higher bloom count than others. With a lush, trailing habit and vigorous growth, they're perfect for shady beds or hanging baskets. Self-cleaning and well-branching, they require very little maintenance.

SUMMER WAVE is a registered trademark of SUNTORY FLOWERS LIMITED.

























#### Magilla® Purple

**Height:** 24 to 36 in. (61 to 91 cm) **Spread:** 12 to 18 in. (30 to 46 cm)

Striking, multicolor accent plant is extremely well-branched and vigorous, so fewer inputs are needed. Fills in mixed containers fast, and delivers great heat tolerance and Summer performance.

VERBENA 🌣 🌗 Verbena peruviana

#### Burgundy Wink & Violet Wink

**Height:** 8 to 10 in. (20 to 25 cm) **Spread:** 12 to 18 in. (30 to 46 cm)

Excellent powdery mildew resistance – needs fewer chemical applications. Fast off the bench and onto retail shelves. Performs beautifully in baskets, mono and mixed containers.







## Cadet Upright<sup>TM</sup>

#### Stays in line with an upright habit



#### Cadet Upright™

**Height:** 8 to 10 in. (20 to 25 cm) **Spread:** 12 to 14 in. (30 to