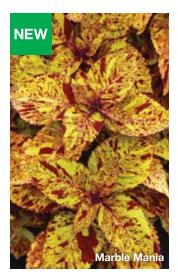

### **NEW Marble Mania**

**Height:** 16 to 24 in. (41 to 61 cm) **Spread:** 16 to 24 in. (41 to 61 cm)

Bright gold-bronze, novelty pattern can be used in mixes. Great for shaded areas. Does well in high heat and humidity.