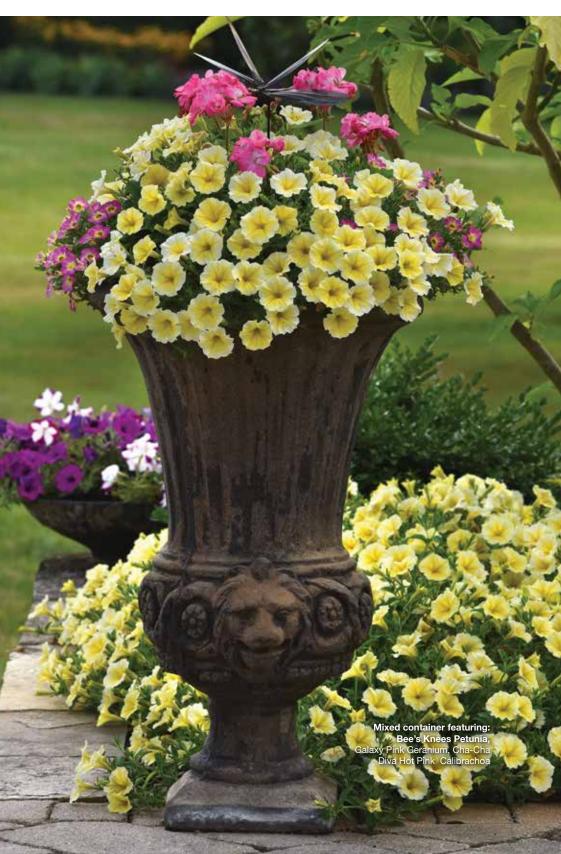

.

Plants feature good branching and don't require pinch or PGRs.

**NEW Yellow Improved:**More flower power and vigor.

**REAL SERIES** 







#### The most intense yellow petunia on the market

#### PETUNIA 🌣 Petunia x hybrida

#### Bee's Knees

#### **MEDIUM**

**Height:** 8 to 10 in. (20 to 25 cm) **Spread:** 16 to 22 in. (41 to 56 cm)

Bee's Knees is filled with lush blooms and puts on a highimpact show all season long with very little attention.

It brings the most intense yellow petunia to the market, along with the best performance!

This variety holds its yellow color better than any other yellow petunia.

It features dark green foliage and outstanding branching.

Versatile, works well in containers and the landscape.

A 2020 Medal of Excellence Reader's Choice Award winner















Truly dependable, truly uniform



#### SureShot™

#### **MEDIUM**

**Height:** 8 to 10 in. (20 to 25 cm) **Spread:** 16 to 22 in. (41 to 56 cm)

This series has been bred to rigorous standards for a 7-day flowering time and matching habit, so all colors can be shipped to retail at the same time.

Varieties mix well together to create a range of color combinations.

Ideal for all pot sizes and hanging baskets.



#### **TANYA CARVALHO**

Product Representative Canada

"I love the SureShot Petunia series for my region. The cold tolerance, matching mounded habits and blooms that don't fade through the Summer make SureShot my top pick petunia."

- Incredible "basket weave" branching, which enables the plant to bounce back after wind and rain.
- Bred for weather tolerance, cold toler