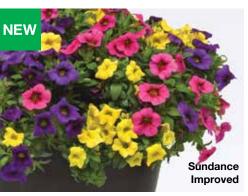

#### NEW Sundance Improved 🌣

Cabaret® Hot Rose Calibrachoa Cabaret® Midnight Blue Calibrachoa

NEW Cabaret® Yellow Improved Calibrachoa