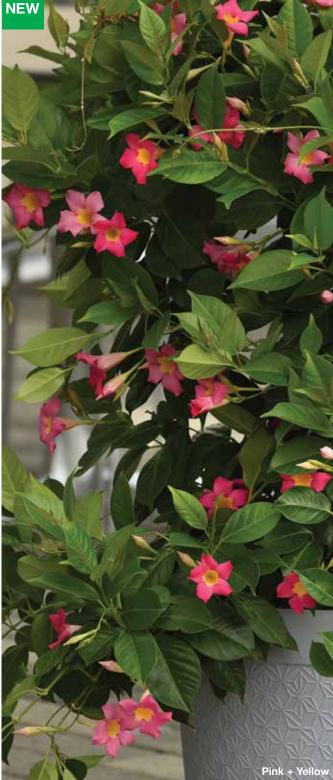

# Geranium

With key core colors and strong habits, our geranium lineup offers varieties from perfectly compact Presto™, long-lasting interspecific NEW Solera™, and the superior garden performance of vigorous Galaxy™. Available from our state-of-the-art YecaFlora farm with trucking during peak season to the U.S. border.

The series offers excellent garden performance in an easy-to-control, medium greenhouse habit.

Interspecific breeding means great heat tolerance and longevity in containers and combinations.

Availability from our state-of-the-art YecaFlora farm with trucking to the U.S. border.

Best suited to 5-in. (13-cm) and larger pots and hanging baskets.

Also available as Genesis direct-stick callused cuttings.