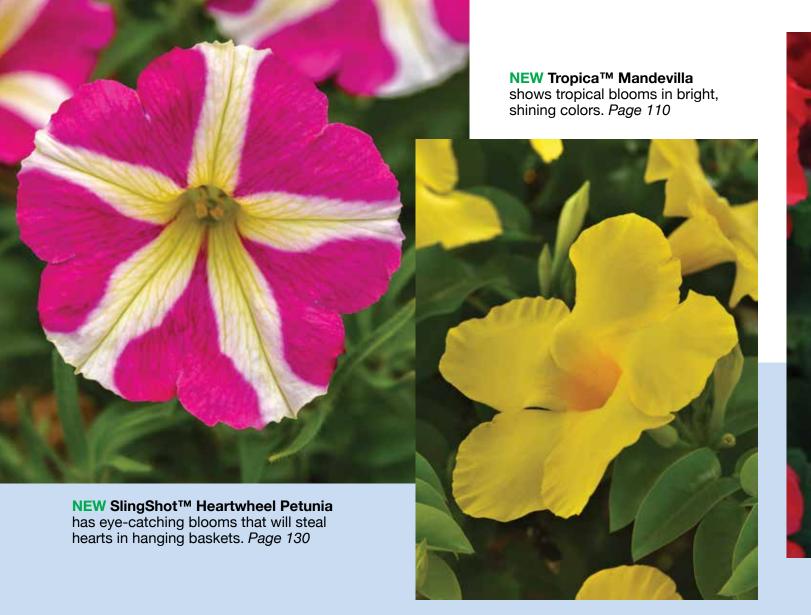

**NEW Cha-Cha™ Electric Pink Calibrachoa** brings a pleasing pattern to large containers.