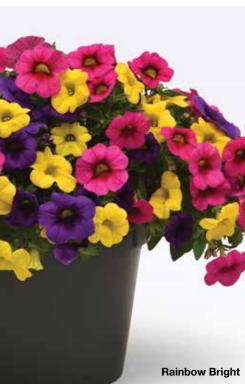

#### Rainbow Bright 🔅

Conga™ Dark Blue Calibrachoa Conga™ Rose Calibrachoa Conga™ Yellow Calibrachoa