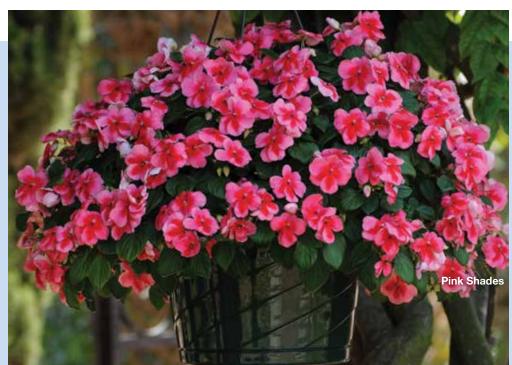

treuse in higher light. Perfect for large mixed containers and landscapes.

# Blazin' Rose

**Height:** 18 to 30 in. (46 to 76 cm) Spread: 16 to 20 in. (41 to 51 cm)

Striking multicolor leaves and strong vigor assure that the plant won't get lost in large mixed plantings; also ideal for landscapes.









# **Patchwork**<sup>TM</sup>

# Unique patterns and novelty colors

# **EXOTIC IMPATIENS** •

Impatiens walleriana

# Patchwork™

**Height:** 10 to 16 in. (25 to 41 cm) **Spread:** 12 to 14 in. (30 to 36 cm)

Nothing else has these unique novelty patterns and colors!

Low-maintenance, growerfriendly impatiens require no special culture.

Best for premium, 12 to 14-in. (30 to 35-cm) baskets and large container programs. Also suitable for 6-in. (15-cm) pots, quarts and gallons.











# **Glimmer**<sup>TM</sup>

Bountiful double blooms with disease resistance













**Height:** 10 to 16 in. (25 to 41 cm) **Spread:** 10 to 12 in. (25 to 30 cm)

Double impatiens series with beautiful rose-like blooms is highly resistant to *Plasmopara destructor*, the cause of Impatiens downy mildew!

Although following a routine preventative spray treatment for downy mildew is still recommended, growers and consumers can be confident that these impatiens will continue to thrive and survive.



**NEW Salmon Improved** 













| VARIETY                    | FLOWER TIMING | LEAF TYPE  | HABIT           |
|----------------------------|---------------|------------|-----------------|
| Appleblossom               | mid           | green      | medium          |
| Bright Red