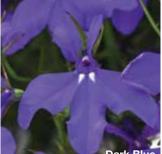

# **Heatopia**<sup>TM</sup>

Early Springs is now Heatopia, with improved heat tolerance

# Heatopia™

**Height:** 6 to 8 in. (15 to 20 cm) **Spread:** 6 to 10 in. (15 to 25 cm)

Formerly Early Springs™, NEW Heatopia offers improved heat tolerance and uniformity.

Try mixing colors for a great-looking monoculture basket.

**NEW Dark Blue:** More uniform in timing, heat tolerance and habit.