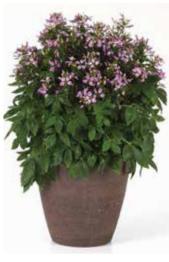

# **Lavender Dreams**

Painless to produce and ship

CLEOME 🌣

### **Lavender Dreams**

**Height:** 20 to 32 in. (51 to 81 cm) **Spread:** 12 to 18 in. (30 to 46 cm)

Compact cleome is 30% smaller than the leading vegetative variety, so it won't take over in the garden.

It has soft thorns instead of the sharp, wood thorns usually found on cleome, making it easier to handle and ship.

The heat and drought-tolerant cleome lasts until first frost.

An excellent addition to any pollinator program; butterflies, bees and hummingbirds love it!

SEASON EXTENDER