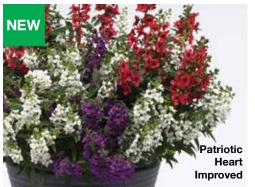

#### **NEW Patriotic** Heart Improved 🌣

AngelMist® Spreading Dark Purple Angelonia AngelMist® Spreading White Angelonia

Archangel™ Ruby Sangria Angelonia

Archangel™ Raspberry Angelonia Lucky™ Yellow Lantana Blue Brilliance Scaevola