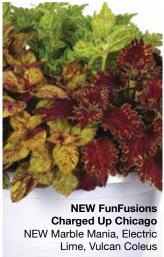

# ChargedUp<sup>TM</sup> Collection

Charge landscapes with electrifying colors and patterns

### Electric Lime®

**Height:** 14 to 28 in. (36 to 71 cm) **Spread:** 16 to 24 in. (41 to 61 cm)

Bright lemon-lime leaves electrify the shade and don't fade in sun.

ELECTRIC LIME is a U.S. registered trademark of Florida Foundation Seed Producers, Inc.

### Vulcan

**Height:** 14 to 28 in. (36 to 71 cm) **Spread:** 14 to 28 in. (36 to 71 cm)

This plant has great branching and is similar in habit to Electric Lime. Eye-popping red coleus with pink veining is more intense in lower light. Holds the red in the "high light" of the sun and features an interesting leaf shape.