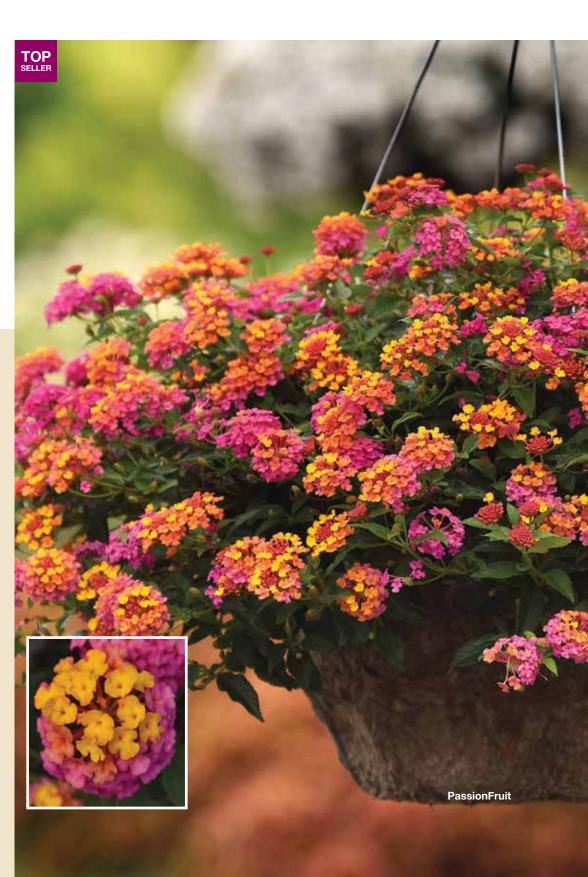

# **PassionFruit**

Trails like no other, with bountiful blooms

Lantana camara

## **PassionFruit**

#### **MEDIUM TRAILING**

**Height:** 12 to 16 in. (30 to 41 cm) **Spread:** 12 to 14 in. (30 to 36 cm)

Trailing, "spreading" lantana has abundant flowers and dark green foliage.

Perfect habit for hanging baskets.

Multicolor flowers are ideal for monoculture containers.

Never cycles out of flower!

#### **JAMES DOUKAS**

Territory Manager, Great Lakes and Northeast Region

"A lantana with a naturally trailing habit perfect for use in hanging baskets, containers and mid and foreground landscape plantings. Popping pink color for vibrant Summer performance until frost."