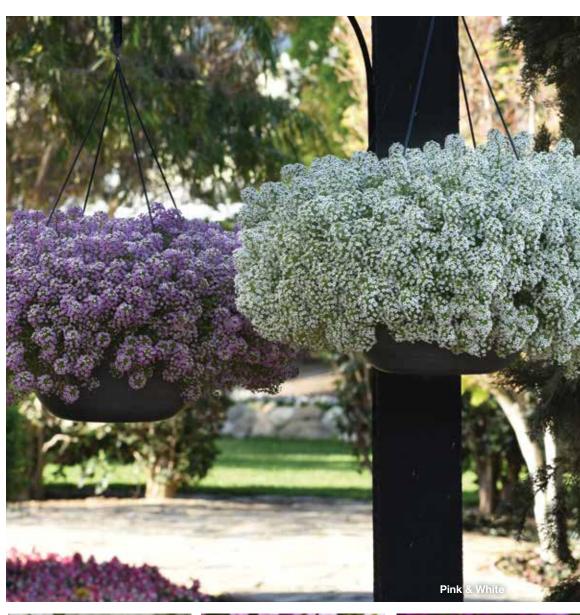

# Bring Color ALIVE in 2025!

**NEW Monarch Magic Ageratum** is a one-of-a-kind spreading ageratum that butterflies can't resist! *Page 23* 

NEW Solera™ Interspecific Geranium offers heat tolerance and longevity in the garden! *Page 68* 