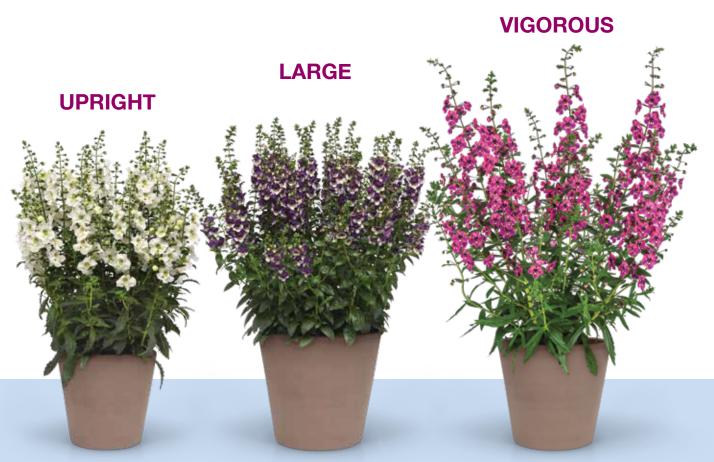

#### **UPRIGHT**

**Height:** 12 to 14 in. (30 to 36 cm) **Spread:** 10 to 12 in. (25 to 30 cm)

Thrives in extreme heat and humidity.

Uniform habit and flowering time for easy, high-density production.

Well-branched plants ship with less breakage, tangling and shrinkage.

#### LARGE

**Height:** 14 to 18 in. (36 to 46 cm) **Spread:** 12 to 14 in. (30 to 36 cm)

Thrives in extreme heat and humidity.

Uniform habit and flowering time for easy, high-density production.

Well-branched plants ship with less breakage, tangling and shrinkage.

#### NEW Guardian Angel™ VIGOROUS

**Height:** 16 to 18 in. (41 to 46 cm) **Spread:** 10 to 12 in. (25 to 30 cm)

NEW Guardian Angel is 30% taller and more vigorous than Archangel.

It flowers earlier than Archangel, too, so northern growers with less light can finish it on time for their markets.