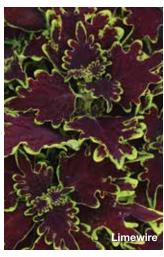

### Limewire

**Height:** 14 to 28 in. (36 to 71 cm) **Spread:** 14 to 28 in. (36 to 71 cm)

Deep burgundy coleus has ruffled leaves that are edged in bright lime and won't fade in full sun! Features great branching for a full-foliage plant.