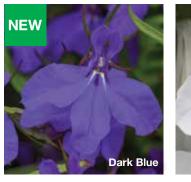

# **Heatopia**<sup>TM</sup>

Early Springs is now Heatopia, with improved heat tolerance

# Heatopia™

**Height:** 6 to 8 in. (15 to 20 cm) **Spread:** 6 to 10 in. (15 to 25 cm)

Formerly Early Springs™, NEW Heatopia offers improved heat tolerance and uniformity.

Try mixing colors for a great-looking monoculture basket.

**NEW Dark Blue:** More uniform in timing, heat tolerance and habit.