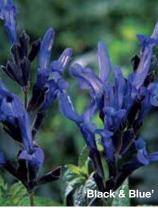

price point. The sturdy, dark green-leafed plants are naturally compact, well-branched and very free-flowering. Heathardy plants are great for late Spring/Summer programs. This dwarf 'Indigo Spires' type is well-suited to landscapes and mixed containers.

#### **SEASON EXTENDER**

#### **Mysty**

**Height:** 12 to 18 in. (30 to 46 cm) **Spread:** 12 to 18 in. (30 to 46 cm)

This compact salvia is about 25 to 35% less vigorous than Mystic Spires, making it a better variety for mixes. Covered with true blue flowers all season, the dark green-leafed plants are naturally more compact, well-branched and very free-flowering. Heat-hardy plants are great for late Spring/Summer programs. Ideal for middle of the garden borders and 10 to 12-in. (25 to 30-cm) mixed containers.

SEASON EXTENDER









#### 'Black & Bloom'

Height: 36 to 48 in. (91 to 122 cm) Spread: 36 to 48 in. (91 to 122 cm)

Makes a big impact with a thicker leaf, bigger bloom and darker stem than 'Black & Blue'. Tough as nails - it thrives in heat, drought and humidity. Very fast to finish and easy to grow, requiring very little attention. Desirable deep blue color against a black stem stands out in every landscape or container. Ideal for 4-in. (10-cm), 1-gallon and 2-gallon pots.



#### **Blue Chill**

SALVIA 🔅

**Height:** 18 to 24 in. (46 to 61 cm) **Spread:** 12 to 18 in. (30 to 46 cm)

Salvia longispicata x farinacea

Slightly taller than Mystic Spires, with great garden performance, Blue Chill offers a light blue hue in the garden. A premium variety that can command a higher price point. Well-branched, heat