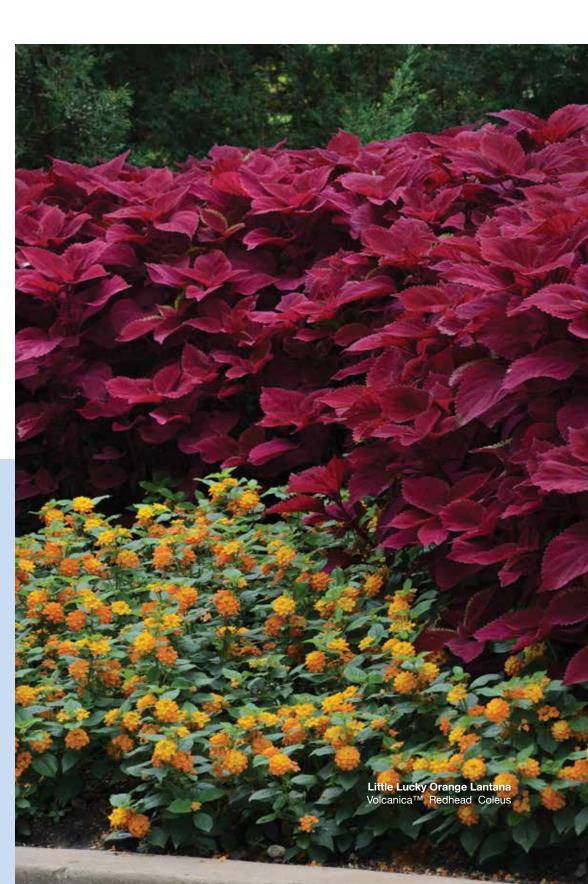

# **MEDIUM MOUNDED**



Shamrock<sup>™</sup>
Page 100

# **MEDIUM TRAILING**



Passionfruit
Page 102

# **LARGE MOUNDED**



Bloomify<sup>™</sup>
Page 103

# **LARGE SPREADING**



Landmark<sup>™</sup>
Page 104

# Little Lucky<sup>TM</sup>

# Perfect for pot-tight production



Lantana camara

# Little Lucky™

## **COMPACT MOUNDED**

**Height:** 10 to 12 in. (25 to 30 cm) **Spread:** 10 to 12 in. (25 to 30 cm)

Uniform across all colors; great for bench runs and pot-tight production.

Up to 3 weeks earlier than other compact lantanas.

Low-maintenance varieties have long flowering into Summer with low seed set.

Across all colors of Little Lucky Lantana, the simple growing solution is to pinch, with no PGRs.

Perfect for 4.5-in. (11-cm) programs.

# **SEASON EXTENDER**

**REAL SERIES** 





# Lucky

# Magically stands up to hot, dry conditions



Lantana camara

# Lucky™

## **MEDIUM SPREADING**

Height: 12 to 16 in. (30 to 41 cm) **Spread:** 12 to 14 in. (30 to 36 cm)

Excellent branching means less pinching, fewer PGRs.

Stands up to heat, drought and other stressful conditions.

Medium-vigor series of choice for mixed containers and landscapes.

**NEW Gold:** Replaces Pot Of Gold. Offers an improved habit with better vigor and a true gold color.

# **SEASON EXTENDER**



Uniform Timing & Habit

Flame

Pink

White

Yellow





# **Shamrock**<sup>TM</sup>

# Works like a charm in any summer placement



# Shamrock™

## **MEDIUM MOUNDED**

**Height:** 12 to 16 in. (30 to 41 cm) **Spread:** 12 to 14 in. (30 to 36 cm)

This medium-vigor series of lantana has a well-branched