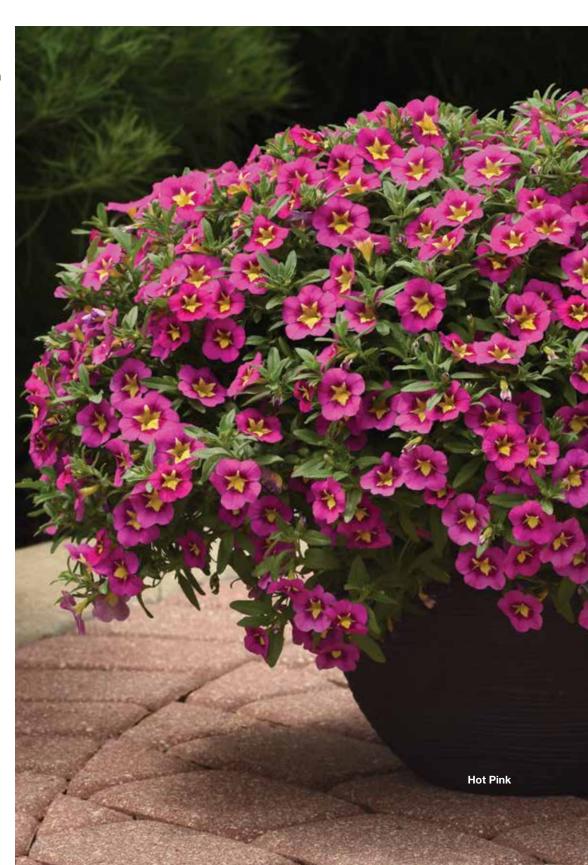

**NEW Cha-Cha™ Electric Pink Calibrachoa** brings a pleasing pattern to large containers.