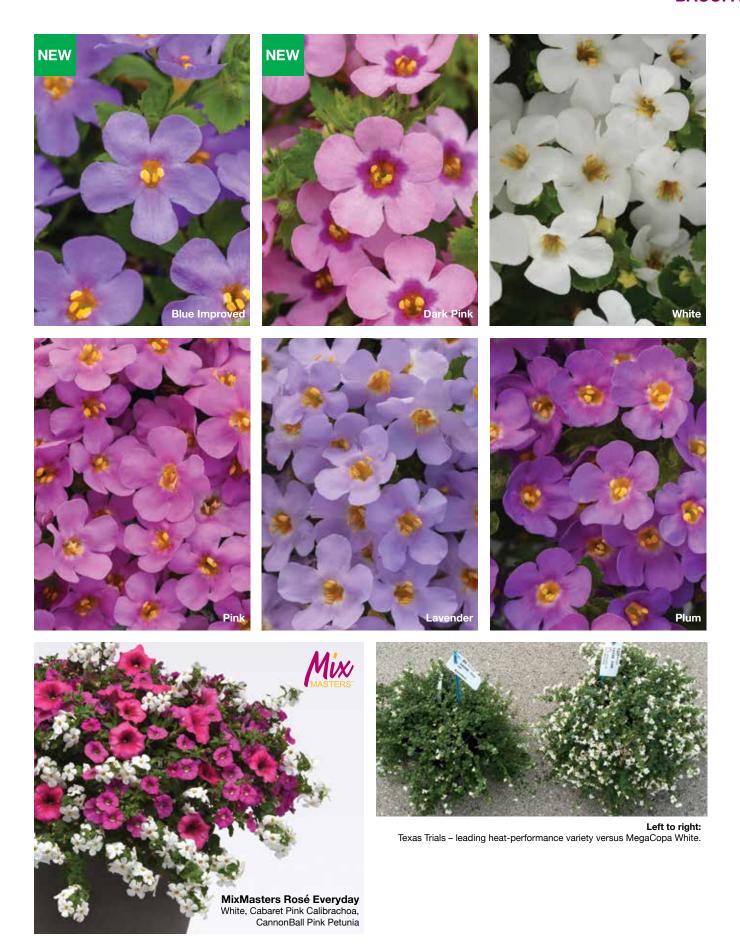

# MegaCopa

Blockbuster blooms power through the heat

#### MegaCopa™

Height: 4 to 6 in. (10 to 15 cm) **Spread:** 12 to 18 in. (30 to 46 cm)

This series of bacopa is notable for its well-branched habits, large flowers and improved heat performance.

Controlled habit is growerfriendly and offers better centerfill than other bacopa.

Largest flower size in the industry, with showy blooms that cover the plant, driving impulse sales at retail.

#### **NEW Blue Improved:**

Better habit, plus bigger flowers that won't cup.

**NEW Dark Pink:** A unique color for the class! Coral-pink blooms have a dark rose eye.