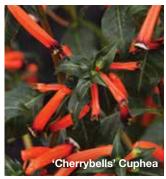

### 'Cherrybells'

**Height:** 10 to 12 in. (25 to 30 cm) **Spread:** 14 to 20 in. (36 to 51 cm)

Deep orange-colored blooms make a show-stopping display in the landscape and in combos. Attracts bees and hummingbirds; a great pollinator plant.