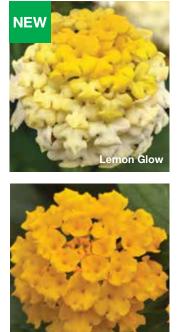

# Landmark

Makes its mark in the landscape with vivid color, high vigor

# Landmark™

## LARGE SPREADING

**Height:** 15 to 20 in. (38 to 51 cm) **Spread:** 18 to 24 in. (46 to 61 cm)

Consistent vigor for fast fill and fuller canopies.

Stays controlled from bench to garden.

Thrives in extreme heat, humidity and drought.

Best suited for 6-in. (15-cm) pots to gallons.

**NEW Lemon Glow:** Bicolor florets have creamy white edges and bright yellow centers.