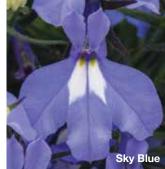

# Heatopia™

**Height:** 6 to 8 in. (15 to 20 cm) **Spread:** 6 to 10 in. (15 to 25 cm)

Formerly Early Springs™, NEW Heatopia offers improved heat tolerance and uniformity.

Try mixing colors for a great-looking monoculture basket.

**NEW Dark Blue:** More uniform in timing, heat tolerance and habit.