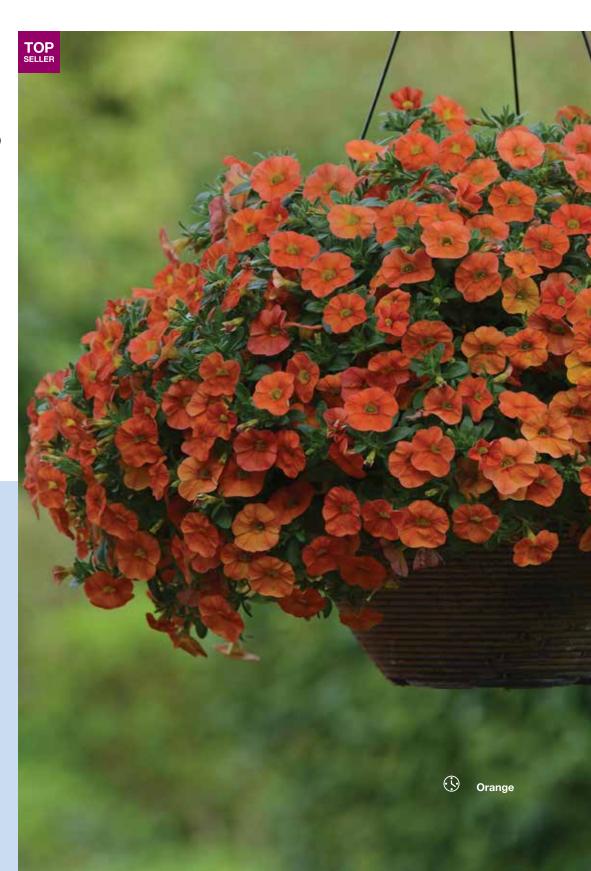

than Cabaret Series.



### **CALIBRACHOA**



# **Cabaret**®

### Outstanding color with early flowering

### CALIBRACHOA 🌣

Calibrachoa hybrida

### Cabaret®

### **MEDIUM**

**Height:** 6 to 10 in. (15 to 25 cm) **Spread:** 10 to 12 in. (25 to 30 cm)

Cabaret carries the bestperforming lineup of solid colors and exciting bicolors with early flowering!

Most varieties flower with a 10.5-hour day length, and stay open and in flower under low light conditions – a big plus at retail.

All new genetics flower early when produced for target production weeks prior to Week 5 in the South and Week 14 in the North.

Works well in 4.5 to 6-in. (11 to 15-cm) pots up to large baskets.

### **NEW Yellow Improved:**

Deeper, more saturated yellow color and a more uniform vigor.

Early Flowering Time





# Cha-Cha<sup>TM</sup>

A uniform series with outstanding, novelty colors

### CALIBRACHOA 🌣 🜗



Calibrachoa hybrida

### Cha-Cha™

### **VIGOROUS**

Height: 6 to 12 in. (15 to 30 cm) **Spread:** 12 to 24 in. (30 to 61 cm)

Cha-Cha series is 25% more vigorous than Cabaret with large, cascading blooms.

Easy-to-produce series is uniform in size with an early flowering time.

Perfect for large containers, hanging baskets and mixes, and features 3 patterned types!

### **NEW Electric Pink:**

New pink and yellow patterned addition.



### **CALIBRACHOA**













**BEST PRACTICES** Northern Region

Southern Region

In warmer regions, use a Bonzi drench at 3 ppm 6 weeks after transplant.

In cooler climates and high light, no PGR is recommended.

Cha-Cha varieties have uniform timing