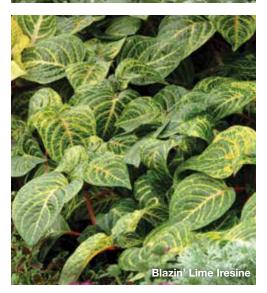

# Iresine hybrid

# Blazin' Lime

Height: 12 to 16 in. (30 to 41 cm) Spread: 16 to 20 in. (41 to 51 cm)

Vigorous, upright and full plants feature variegated foliage with vibrant rose stems; shows more chartreuse in higher light. Perfect for large mixed containers and landscapes.