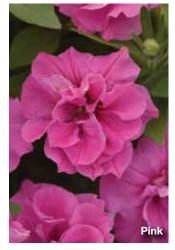

irst-of-its-kind novelty color! Exceptional branching with profuse flowering. Features huge double blooms that are great for hanging baskets.

#### **Pink Diamond**

**Height:** 8 to 10 in. (20 to 25 cm) **Spread:** 20 to 26 in. (51 to 66 cm)

Pink Diamond features huge double blooms that are great for hanging baskets. New blooms cover old flowers for a fresh-looking plant all season!







## Vogue

#### Fashionably early with bountiful blooms



#### **DOUBLE PETUNIA 🌣**

Petunia x hybrida

#### Vogue™

**Height:** 8 to 10 in. (20 to 25 cm) **Spread:** 14 to 24 in. (36 to 61 cm)

Earlier to flower with a superior mounded, compact habit.

Better branching than other double petunias on the market.

More flowers in the center creates more flower power in containers and hanging baskets!











## **SlingShot** Tollection

The coolest novelty blooms for baskets and containers



#### SlingShot™ Collection

Improve your aim with SlingShot™

Take your best shot with the Slingshot Collection of the coolest novelty petunias gathered in one convenient place.

#### **NEW Heartwheel**

**Height:** 6 to 8 in. (15 to 20 cm) **Spread:** 16 to 22 in. (41 to 56 cm)

These novelty petunias feature a striking heart pattern on the blooms, providing more interest and appeal in hanging baskets and containers. They fill in fast with lots of flowers. Beautiful on their own or mixed with other components.

#### **Burgundy Bliss**

**Height:** 8 to 10 in. (20 to 25 cm) **Spread:** 16 to 22 in. (41 to 56 cm)

Bold burgundy blooms are painted with delicate white edges.

#### Lemonberry

**Heigh