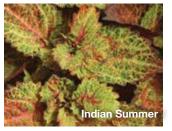

### **Indian Summer**

**Height:** 14 to 28 in. (36 to 71 cm) **Spread:** 14 to 16 in. (36 to 41 cm)

Multi-color earthtones in red, green and brown deepen in high light.