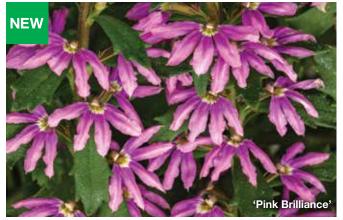

#### Bloom Of Allegiance 🌣

AngelMist® Spreading White Angelonia Lucky™ Red Lantana Blue Brilliance Scaevola

#### **NEW Patriotic** Heart Improved 🌣

AngelMist® Spreading Dark Purple Angelonia AngelMist® Spreading White Angelonia

Archangel™ Ruby Sangria Angelonia

Archangel™ Raspberry Angelonia Lucky™ Yellow Lantana Blue Brilliance Scaevola

#### Shindig 🔅

Archangel™ Dark Purple Angelonia Blue Brilliance Scaevola Lucky™ Red Lantana