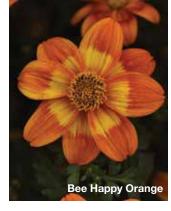

### Вее Нарру™

**MEDIUM** 

**Height:** 10 to 14 in. (25 to 36 cm) **Spread:** 18 to 24 in. (46 to 61 cm)

The Bee Happy Series is about 35% more vigorous than 'Bee Alive', and about 50% less vigorous than 'Bee Bold'. It features a semi-upright habit, and the plants can be grown closer together with less spacing. It is easier to control with less PGRs.