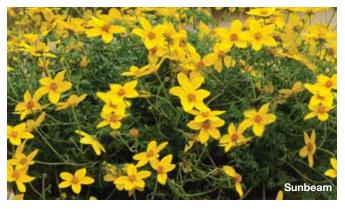

### Sunbeam

### **VIGOROUS**

Height: 10 to 14 in. (25 to 36 cm) Spread: 18 to 28 in. (46 to 71 cm)

High vigor, early-season color and cool growing options make Sunbeam a musthave for large basket and combination programs.