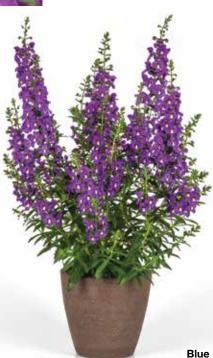

# Angelonia

We offer diversity in angelonia across five series, including super-spreading AngelMist<sup>®</sup>, NEW AngelFlare<sup>™</sup> for a v-shaped look, big blooms of Archangel<sup>™</sup>, and our taller varieties, AngelDance<sup>™</sup> and NEW Guardian Angel<sup>™</sup>.

AngelMist® Spreading
Page 26

Shape: Low Spreading

Best uses:
Containers and Landscape

NEW AngelFlare<sup>™</sup>
Page 27

**Shape:** Semi-Upright, V-Shape

Best uses: Containers and Mixes

Archangel<sup>™</sup>
Page 29

Shape: Upright

Best uses: Containers and Mixes AngelDance<sup>™</sup>
Page 30

Shape: Upright, flexible stems

Best uses: Containers and Landscape NEW Guardian Angel<sup>™</sup>
Page 31

Shape: Upright, sturdy stems

Best uses: Landscape backdrop and Thriller in combos