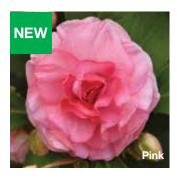

zin' Rose

**Height:** 18 to 30 in. (46 to 76 cm) Spread: 16 to 20 in. (41 to 51 cm)

Striking multicolor leaves and strong vigor assure that the plant won't get lost in large mixed plantings; also ideal for landscapes.









# **Patchwork**<sup>TM</sup>

# Unique patterns and novelty colors

# **EXOTIC IMPATIENS** •

Impatiens walleriana

# Patchwork™

**Height:** 10 to 16 in. (25 to 41 cm) **Spread:** 12 to 14 in. (30 to 36 cm)

Nothing else has these unique novelty patterns and colors!

Low-maintenance, growerfriendly impatiens require no special culture.

Best for premium, 12 to 14-in. (30 to 35-cm) baskets and large container programs. Also suitable for 6-in. (15-cm) pots, quarts and gallons.











# **Glimmer**<sup>TM</sup>

Bountiful double blooms with disease resistance













**Height:** 10 to 16 in. (25 to 41 cm) **Spread:** 10 to 12 in. (25 to 30 cm)

Double impatiens series with beautiful rose-like blooms is highly resistant to *Plasmopara destructor*, the cause of Impatiens downy mildew!

Although following a routine preventative spray treatment for downy mildew is still recommended, growers and consumers can be confident that these impatiens will continue to thrive and survive.



**NEW Salmon Improved** 













| VARIETY                    | FLOWER TIMING | LEAF TYPE  | HABIT           |
|----------------------------|---------------|------------|-----------------|
| Appleblossom               | mid           | green      | medium          |
| Bright Red                 | mid           | dark green | medium          |
| Burgundy