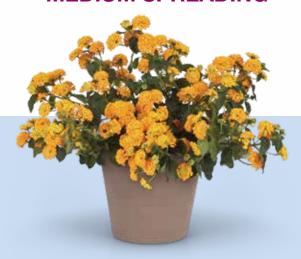

# Lantana

Ball FloraPlant offers a well-rounded lantana selection of season extenders. Choose from a wide range of colors and varieties that work great in containers, combos, hanging baskets and the landscape.

# **MEDIUM SPREADING**

Lucky<sup>™</sup> Page 98

# Lucky™

## **MEDIUM SPREADING**

Height: 12 to 16 in. (30 to 41 cm) **Spread:** 12 to 14 in. (30 to 36 cm)

Excellent branching means less pinching, fewer PGRs.

Stands up to heat, drought and other stressful conditions.

Medium-vigor series of choice for mixed containers and landscapes.

**NEW Gold:** Replaces Pot Of Gold. Offers an improved habit with better vigor and a true gold color.