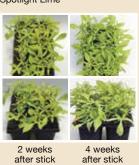

# Spotlight™

**Height:** 8 to 10 in. (20 to 25 cm) **Spread:** 16 to 20 in. (41 to 51 cm)

The first compact ipomoea series offers popular heart and cut-shaped leaf varieties!

Spotlight's compact, naturally branched habit is ideal for packs and small pots. Great for mixes, too.

The series features bold, eye-catching colors and holds its color in extreme heat.

It is a great compact solution for southern regions.

4 weeks after stick