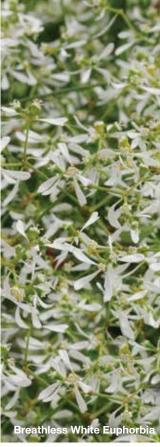

### **Breathless®**

### White

**Height:** 10 to 15 in. (25 to 38 cm) **Spread:** 24 to 28 in. (61 to 71 cm)

Durable Breathless fills in fast.

Long-lasting plants require little water and no deadheading.

Great for sun and shade mixed containers and holiday gift planters.

Available as unrooted cuttings and rooted liners.

### **SEASON EXTENDER**