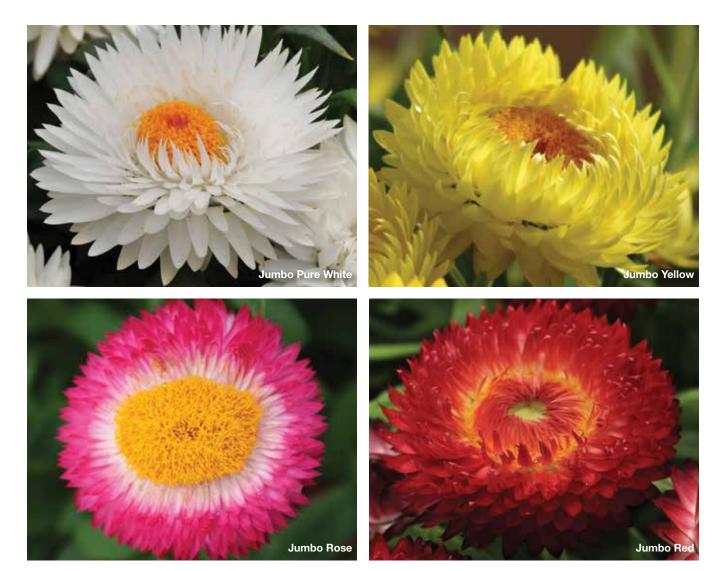

# **Dreamtime**®

Impressive displays make for early-season sales

### **BRACTEANTHA**

Bracteantha bracteatum

### **Dreamtime®**

**Height:** 10 to 12 in. (25 to 30 cm) **Spread:** 10 to 12 in. (25 to 30 cm)

More controlled and mounded plants hold their shape from greenhouse to garden.

Makes a high-impact retail display.

Excellent tolerance for cool temperatures.

Ideal for high-density programs in 4 and 4.5-in. (10 and 11-cm) pots.

Also available as Genesis direct-stick callused cuttings.

DREAMTIME is a U.S. registered trademark of Bonza Botanicals, Pty., Ltd.