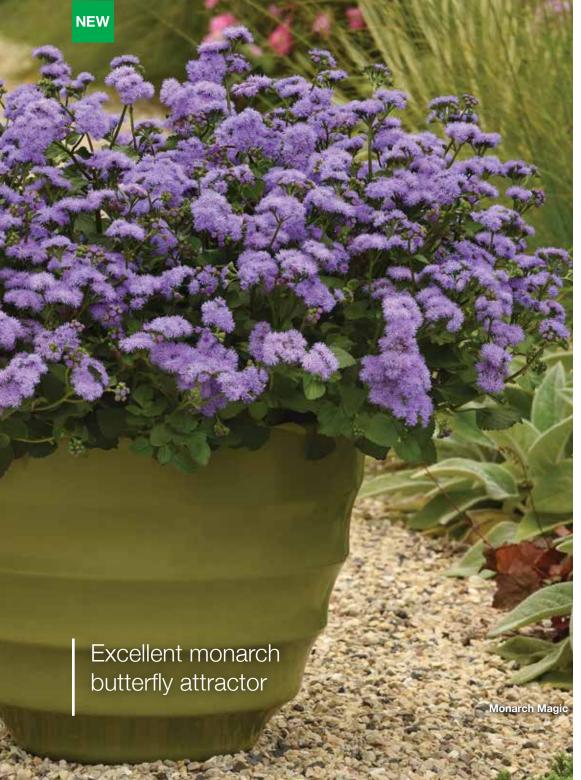

#### **NEW Monarch Magic**

**Height:** 6 to 12 in. (15 to 30 cm) **Spread:** 8 to 16 in. (20 to 41 cm)

A one-of-a-kind spreading ageratum that monarch butterflies can't resist!

Vigorous, spreading habit is ideal for use in baskets and mixes.

Drought tolerant and great for landscapes and patios.