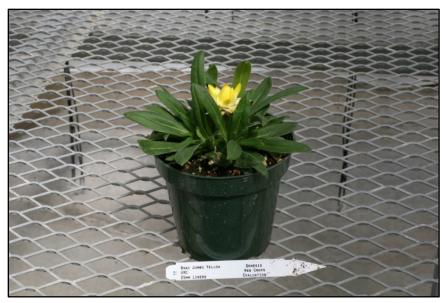

## Bracteantha Culture Evaluation

Stick: Wk 13 GH Zone 5

Avg. High: 75° F Avg. Low: 62° F

All treatments & varieties got a B9 1500 spray 2 wks after stick (while still in propagation).

Brac DT Jumbo Yellow URC