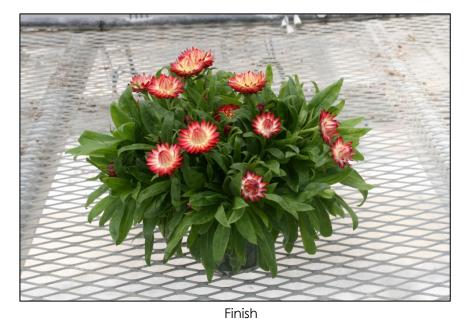

Brac DT Jumbo Red Ember URC

When Bonzi 1 ppm drench applied.
8 wks after stick

Finish 13 wks after stick 9 wks after transplant

When B9 3000 spray applied. 5 wks after stick 2 wks after transplant

When Bonzi 1 ppm drench applied.
6 wks after stick

11 wks after stick 8 wks after transplant