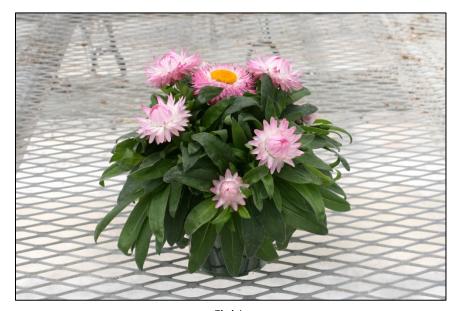

Brac DT Jumbo Lt. Pink URC

When Bonzi 1 ppm drench applied. 8 wks after stick

Finish
11 wks after stick
7 wks after transplant

When B9 3000 spray applied. 5 wks after stick 2 wks after transplant

Finish
11 wks after stick
8 wks after transplant

When Bonzi 1 ppm drench applied.
6 wks after stick

When Bonzi 1 ppm drench applied.
5 wks after stick

Finish 11 wks after stick

Brac DT Jumbo Lt. Pink Genesis Direct Stick

\*Got a B9 1500 spray 2 weeks after stick, but not any other early PGR spray.