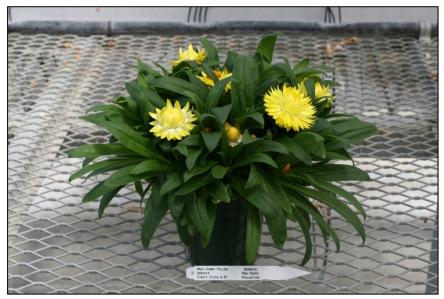

Finish 11 wks after stick 8 wks after transplant

When Bonzi 1 ppm drench applied.
5 wks after stick

Finish 9 wks after stick

Brac DT Jumbo Yellow Genesis Direct Stick

\*Got a B9 1500 spray 2 weeks after stick, but not any other early PGR spray.