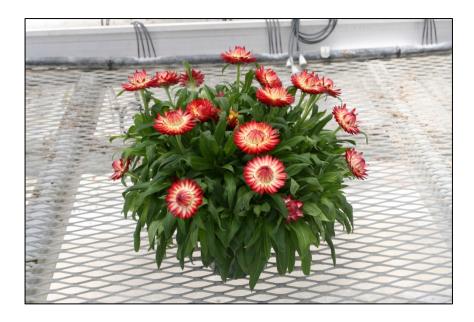

Finish 13 wks after stick 9 wks after transplant

Genesis 25mm

When Bonzi 1 ppm drench applied. 6 wks after stick

Finish 11 wks after stick 8 wks after transplant

When Bonzi 1 ppm drench applied.
5 wks after stick