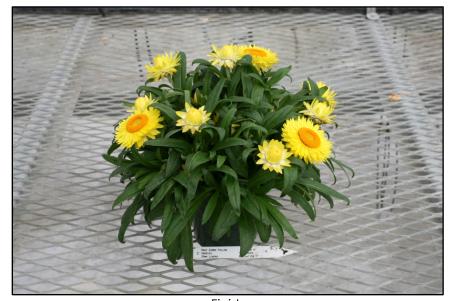

Finish 11 wks after stick 8 wks after transplant

When Bonzi 1 ppm drench applied.
5 wks after stick

Finish 9 wks after stick

Brac DT Jumbo Yellow Genesis Direct Stick

\*Got a B9 1500 spray 2 weeks after stick, but not any other early PGR spray.