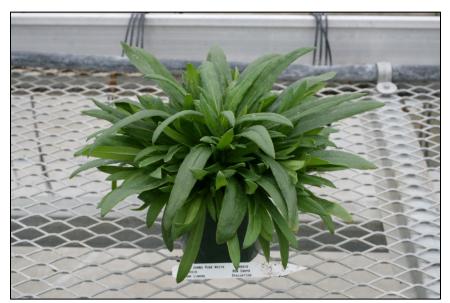

## Missing Photo

When Bonzi 1 ppm drench applied.
5 wks after stick

Finish 11 wks after stick

\*Got a B9 1500 spray 2 weeks after stick, but not any other early PGR spray.

Brac DT Jumbo White URC

When Bonzi 1 ppm drench applied. 8 wks after stick 4 wks after transplant