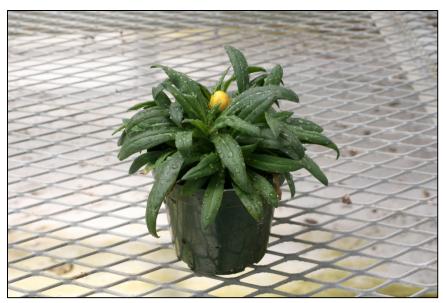

When Bonzi 1 ppm drench applied. 8 wks after stick

Finish
11 wks after stick
7 wks after transplant

When B9 3000 spray applied. 5 wks after stick 2 wks after transplant

When Bonzi 1 ppm drench applied.
6 wks after stick

Finish 11 wks after stick 8 wks after transplant

When Bonzi 1 ppm drench applied.
5 wks after stick

Finish 9 wks after stick

Brac DT Jumbo Yellow Genesis Direct Stick

\*Got a B9 1500 spray 2 weeks after stick, but not any other early PGR spray.