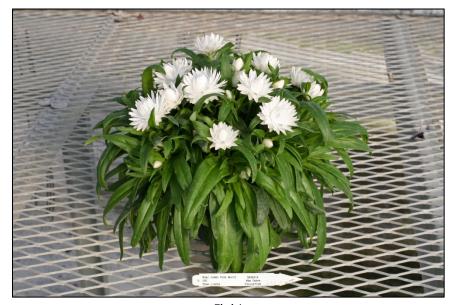

## Missing Photo

When Bonzi 1 ppm drench applied.
5 wks after stick

Finish 11 wks after stick

\*Got a B9 1500 spray 2 weeks after stick, but not any other early PGR spray.

Brac DT Jumbo White URC

When Bonzi 1 ppm drench applied. 8 wks after stick 4 wks after transplant

Finish 13 wks after stick 9 wks after transplant

Genesis 25mm

When Bonzi 1 ppm drench applied. 6 wks after stick

Finish 11 wks after stick 8 wks after transplant

When Bonzi 1 ppm drench applied.
5 wks after stick