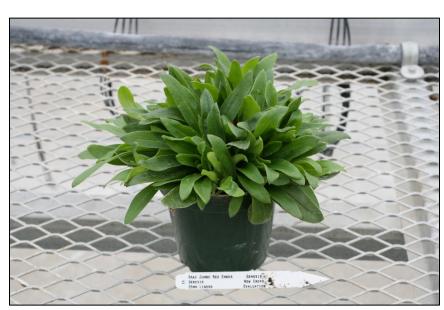

Brac DT Jumbo Red Ember URC

When Bonzi 1 ppm drench applied.
8 wks after stick

Finish 13 wks after stick 9 wks after transplant

When B9 3000 spray applied. 5 wks after stick 2 wks after transplant

When Bonzi 1 ppm drench applied.
6 wks after stick