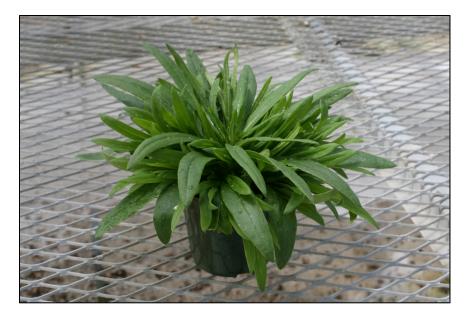

## Missing Photo

When Bonzi 1 ppm drench applied.
5 wks after stick

Finish 11 wks after stick

\*Got a B9 1500 spray 2 weeks after stick, but not any other early PGR spray.

Brac DT Jumbo White URC

When Bonzi 1 ppm drench applied. 8 wks after stick 4 wks after transplant