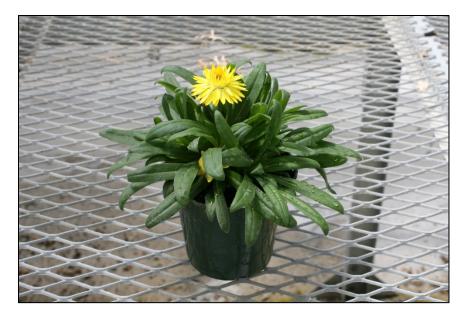

When Bonzi 1 ppm drench applied. 8 wks after stick

Finish
11 wks after stick
7 wks after transplant

When B9 3000 spray applied. 5 wks after stick 2 wks after transplant

When Bonzi 1 ppm drench applied.
6 wks after stick