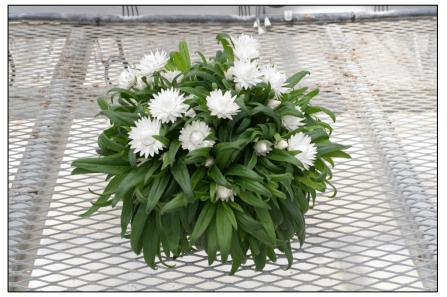

## Missing Photo

When Bonzi 1 ppm drench applied.
5 wks after stick

Finish 11 wks after stick

\*Got a B9 1500 spray 2 weeks after stick, but not any other early PGR spray.

Brac DT Jumbo White URC

When Bonzi 1 ppm drench applied. 8 wks after stick 4 wks after transplant

Finish 13 wks after stick 9 wks after transplant

Genesis 25mm

When Bonzi 1 ppm drench applied. 6 wks after stick

Finish 11 wks after stick 8 wks after transplant

When Bonzi 1 ppm drench applied.
5 wks after stick

Finish 11 wks after stick

Brac DT Jumbo White Genesis Direct Stick

\*Got a B9 1500 spray 2 weeks after stick, but not any other early PGR spray.