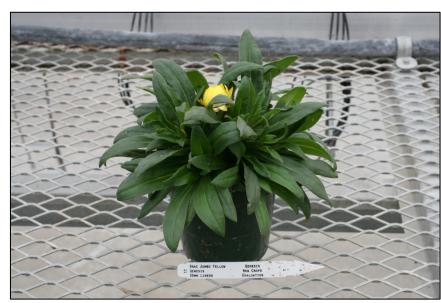

Finish 11 wks after stick 8 wks after transplant

When Bonzi 1 ppm drench applied.
5 wks after stick

Finish 9 wks after stick

Brac DT Jumbo Yellow Genesis Direct Stick

\*Got a B9 1500 spray 2 weeks after stick, but not any other early PGR spray.