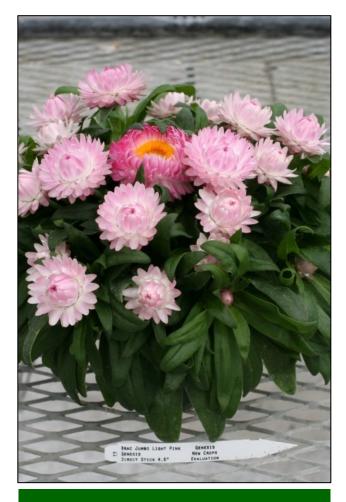

Brac DT Jumbo Lt. Pink URC

When Bonzi 1 ppm drench applied. 8 wks after stick

Finish
11 wks after stick
7 wks after transplant

When B9 3000 spray applied. 5 wks after stick 2 wks after transplant

Finish
11 wks after stick
8 wks after transplant

When Bonzi 1 ppm drench applied.
6 wks after stick

When Bonzi 1 ppm drench applied.
5 wks after stick

Finish 11 wks after stick

Brac DT Jumbo Lt. Pink Genesis Direct Stick

\*Got a B9 1500 spray 2 weeks after stick, but not any other early PGR spray.