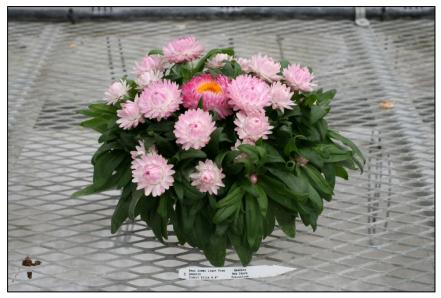

## Bracteantha Culture Evaluation

Stick: Wk 13 GH Zone 5

Avg. High: 75° F Avg. Low: 62° F

All treatments & varieties got a B9 1500 spray 2 wks after stick (while still in propagation).

Brac DT Jumbo Yellow URC

When Bonzi 1 ppm drench applied. 8 wks after stick

Finish
11 wks after stick
7 wks after transplant

When B9 3000 spray applied. 5 wks after stick 2 wks after transplant

When Bonzi 1 ppm drench applied.
6 wks after stick

Finish 11 wks after stick 8 wks after transplant

When Bonzi 1 ppm drench applied.
5 wks after stick

Finish 9 wks after stick

Brac DT Jumbo Yellow Genesis Direct Stick

\*Got a B9 1500 spray 2 weeks after stick, but not any other early PGR spray.