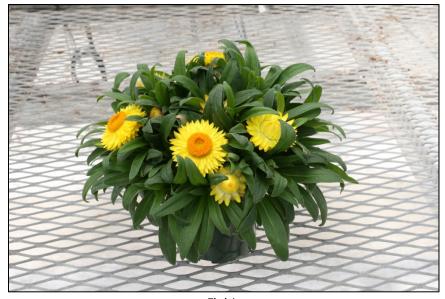

## Bracteantha Culture Evaluation

Stick: Wk 13 GH Zone 5

Avg. High: 75° F Avg. Low: 62° F

All treatments & varieties got a B9 1500 spray 2 wks after stick (while still in propagation).

Brac DT Jumbo Yellow URC