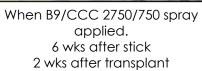

Brac DT Jumbo Red Ember URC

When Bonzi 1 ppm drench applied.
8 wks after stick

Finish 13 wks after stick 9 wks after transplant

When B9 3000 spray applied. 5 wks after stick 2 wks after transplant

When Bonzi 1 ppm drench applied.
6 wks after stick