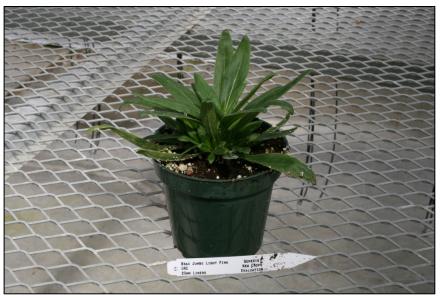

Brac DT Jumbo Red Ember URC

When Bonzi 1 ppm drench applied.
8 wks after stick

Finish 13 wks after stick 9 wks after transplant

When B9 3000 spray applied. 5 wks after stick 2 wks after transplant

When Bonzi 1 ppm drench applied.
6 wks after stick

11 wks after stick 8 wks after transplant