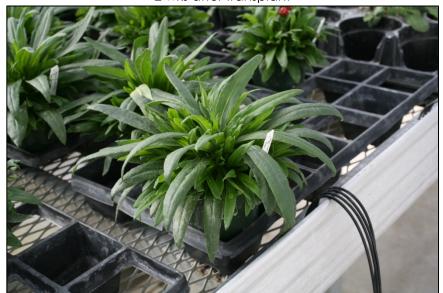

Finish 13 wks after stick 9 wks after transplant

Genesis 25mm

When Bonzi 1 ppm drench applied. 6 wks after stick

Finish 11 wks after stick 8 wks after transplant

When Bonzi 1 ppm drench applied.
5 wks after stick

Finish 11 wks after stick

Brac DT Jumbo White Genesis Direct Stick

\*Got a B9 1500 spray 2 weeks after stick, but not any other early PGR spray.