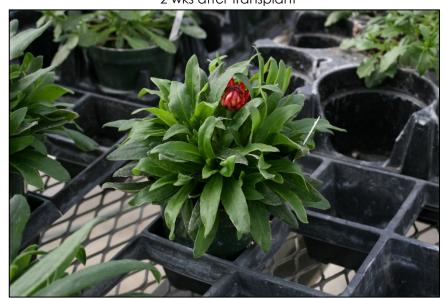

Finish 13 wks after stick 9 wks after transplant

Genesis 25mm

When Bonzi 1 ppm drench applied. 6 wks after stick

Finish 11 wks after stick 8 wks after transplant

When Bonzi 1 ppm drench applied.
5 wks after stick