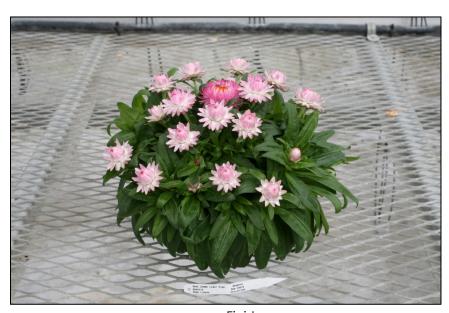

Brac DT Jumbo Red Ember URC

When Bonzi 1 ppm drench applied.
8 wks after stick

Finish 13 wks after stick 9 wks after transplant

When B9 3000 spray applied. 5 wks after stick 2 wks after transplant

When Bonzi 1 ppm drench applied.
6 wks after stick

11 wks after stick 8 wks after transplant