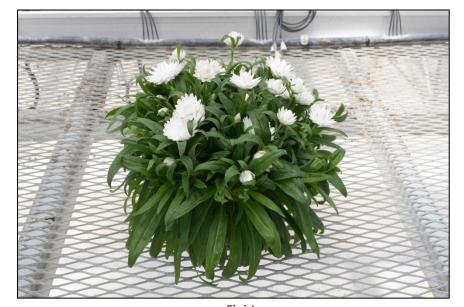

## Missing Photo

When Bonzi 1 ppm drench applied.
5 wks after stick

Finish 11 wks after stick

\*Got a B9 1500 spray 2 weeks after stick, but not any other early PGR spray.

Brac DT Jumbo White URC

When Bonzi 1 ppm drench applied. 8 wks after stick 4 wks after transplant

Finish 13 wks after stick 9 wks after transplant

Genesis 25mm

When Bonzi 1 ppm drench applied. 6 wks after stick

Finish 11 wks after stick 8 wks after transplant

When Bonzi 1 ppm drench applied.
5 wks after stick

Finish 11 wks after stick

Brac DT Jumbo White Genesis Direct Stick

\*Got a B9 1500 spray 2 weeks after stick, but not any other early PGR spray.