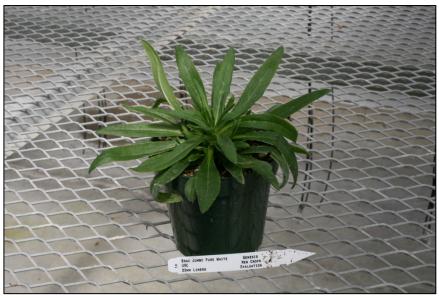

## Missing Photo

When Bonzi 1 ppm drench applied.
5 wks after stick

Finish 11 wks after stick

\*Got a B9 1500 spray 2 weeks after stick, but not any other early PGR spray.

Brac DT Jumbo White URC

When Bonzi 1 ppm drench applied. 8 wks after stick 4 wks after transplant