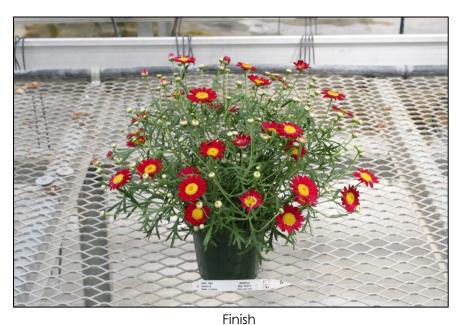

Argy Crested Merlot URC

When B9/CCC 2750/750 spray applied.
6 wks after stick
2 wks after transplant

When CCC 750 ppm drench applied.
7 wks after stick

Finish 10 wks after stick 6 wks after transplant

Argy Crested Merlot Genesis 25mm