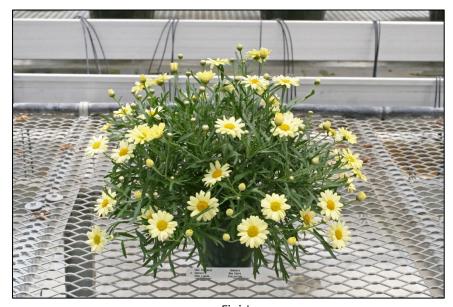

Finish
9 wks after stick
7 wks after transplant

Argy Primrose URC

When B9/CCC 2750/750 spray applied.
6 wks after stick
2 wks after transplant

When CCC 750 ppm drench applied.
7 wks after stick

Finish 10 wks after stick 6 wks after transplant

Argy Primrose Genesis 25mm

When CCC 750 ppm drench applied.
6 wks after stick

Finish 10 wks after stick 8 wks after transplant

When B9/CCC 2750/750 spray applied.
6 wks after stick

When CCC 750 ppm drench applied.
7 wks after stick