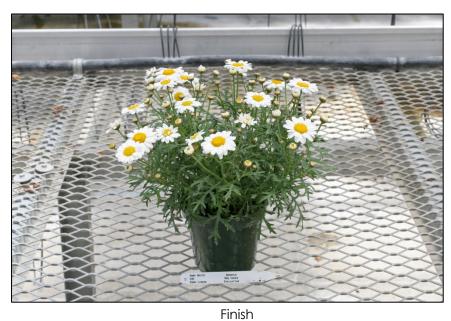

Finish 10 wks after stick 6 wks after transplant

When B9/CCC 2750/750 spray applied.
4 wks after stick
2 wks after transplant

When CCC 750 ppm drench applied.
6 wks after stick

9 wks after stick 7 wks after transplant

Argy Crested Merlot URC

When B9/CCC 2750/750 spray applied.
6 wks after stick
2 wks after transplant

When CCC 750 ppm drench applied.
7 wks after stick

Finish 10 wks after stick 6 wks after transplant

Argy Crested Merlot Genesis 25mm