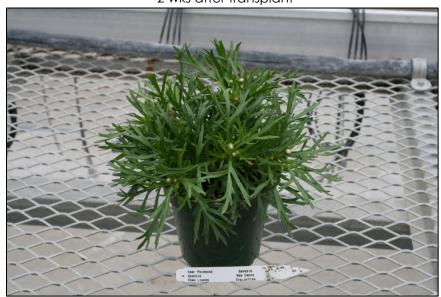

Finish
9 wks after stick
7 wks after transplant

Argy Primrose URC

When B9/CCC 2750/750 spray applied.
6 wks after stick
2 wks after transplant

When CCC 750 ppm drench applied.
7 wks after stick

Finish 10 wks after stick 6 wks after transplant

Argy Primrose Genesis 25mm

When CCC 750 ppm drench applied.
6 wks after stick

Finish 10 wks after stick 8 wks after transplant

When B9/CCC 2750/750 spray applied.
6 wks after stick

When CCC 750 ppm drench applied.
7 wks after stick