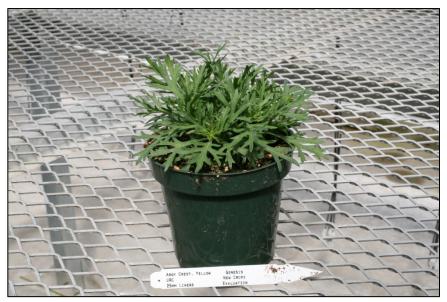

When CCC 750 ppm drench applied.
6 wks after stick

Finish
9 wks after stick
7 wks after transplant

Argy Crested Yellow URC

When B9/CCC 2750/750 spray applied.
6 wks after stick
2 wks after transplant

When CCC 750 ppm drench applied.
7 wks after stick

Finish 10 wks after stick 6 wks after transplant

Argy Crested Yellow Genesis 25mm

When B9/CCC 2750/750 spray applied.
4 wks after stick
2 wks after transplant

When CCC 750 ppm drench applied.
6 wks after stick