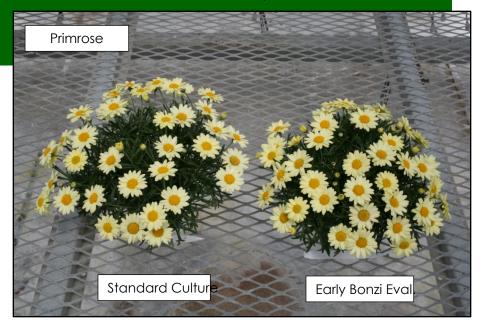

# Argy URC Early Bonzi Evaluation

Bonzi 3 ppm drench applied at the same time we would normally apply an early PGR spray.

Stick: Wk 13 Finish: Wk 24

GH Zone 5

Avg. High: 75° F Avg. Low: 62° F

Ball Flora Plant Research & Development

725 Zenon Way Arroyo Grande CA 93420 (805) 489-0228

When B9/CCC 2750/750 Spray Applied (Standard Culture)
When Bonzi 3 ppm Drench Applied (Early Bonzi

When CCC 750 Drench Applied (Standard Culture)

When B9/CCC 2750/750 Spray Applied (Standard Culture) When Bonzi 3 ppm Drench Applied (Early Bonzi

When CCC 750 Drench Applied (Standard Culture)