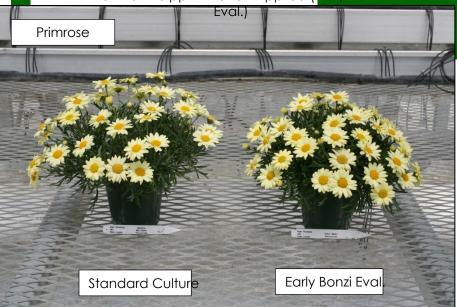

# Argy URC Early Bonzi Evaluation

Bonzi 3 ppm drench applied at the same time we would normally apply an early PGR spray.

Stick: Wk 13 Finish: Wk 24

GH Zone 5

Avg. High: 75° F Avg. Low: 62° F

Ball Flora Plant Research & Development

725 Zenon Way Arroyo Grande CA 93420 (805) 489-0228

When B9/CCC 2750/750 Spray Applied (Standard Culture)
When Bonzi 3 ppm Drench Applied (Early Bonzi

When CCC 750 Drench Applied (Standard Culture)

When B9/CCC 2750/750 Spray Applied (Standard Culture) When Bonzi 3 ppm Drench Applied (Early Bonzi

When CCC 750 Drench Applied (Standard Culture)