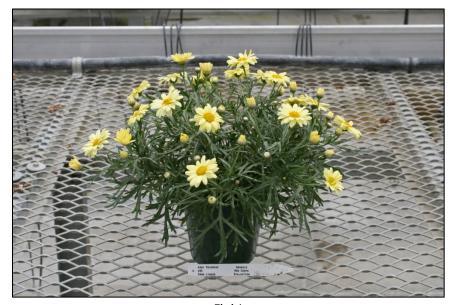

When CCC 750 ppm drench applied.
6 wks after stick

Finish
9 wks after stick
7 wks after transplant

Argy Crested Yellow URC

When B9/CCC 2750/750 spray applied.
6 wks after stick
2 wks after transplant

When CCC 750 ppm drench applied.
7 wks after stick

Finish 10 wks after stick 6 wks after transplant

Argy Crested Yellow Genesis 25mm

When B9/CCC 2750/750 spray applied.
4 wks after stick
2 wks after transplant

When CCC 750 ppm drench applied.
6 wks after stick