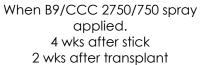

Finish 10 wks after stick 6 wks after transplant

When B9/CCC 2750/750 spray applied.
4 wks after stick
2 wks after transplant

When CCC 750 ppm drench applied.
6 wks after stick

9 wks after stick 7 wks after transplant