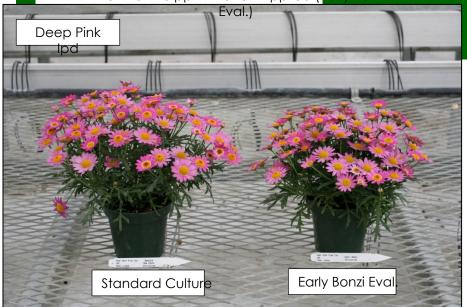

# Argy URC Early Bonzi Evaluation

Bonzi 3 ppm drench applied at the same time we would normally apply an early PGR spray.

Stick: Wk 13 Finish: Wk 24

GH Zone 5

Avg. High: 75° F Avg. Low: 62° F

Ball Flora Plant Research & Development

# Argy Culture Review Notes

- CCC 750 is not strong enough to control Argy's in this pot size. The Argy continue to grow through it and outgrow the pot before coming into flower.
- A late Bonzi 3 ppm drench is more effective at then CCC 750 ppm drench at controlling growth. Bonzi also caused a reduction in peduncle length. It may cause the habit to become shorter and more spreading, which needs to be evaluated on a broader range of varieties.
- An early Bonzi 3 ppm drench, applied at the same time we normally apply an early PGR spray, was very effective at controlling growth. This is definitely a method we should evaluate further.
- The Madeira series has 3 vigor classes (low, medium, high). Crested Merlot is in a whole other class, much more vigorous then the rest of the series.
- We always have one PGR regime per series, but the Madeira series would benefit from having a separate regime for the low/medium vigor types and the high vigor types.

#### low

Deep Pink Ipd