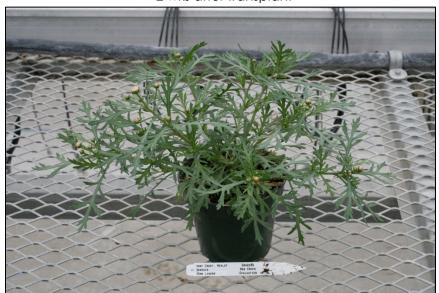

Argy Crested Merlot URC

When B9/CCC 2750/750 spray applied.
6 wks after stick
2 wks after transplant

When CCC 750 ppm drench applied.
7 wks after stick

Finish 10 wks after stick 6 wks after transplant

Argy Crested Merlot Genesis 25mm