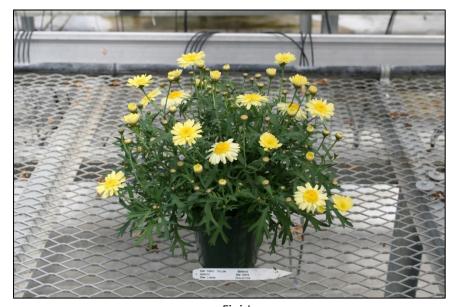

Finish
9 wks after stick
7 wks after transplant

Argy Primrose URC

When B9/CCC 2750/750 spray applied.
6 wks after stick
2 wks after transplant

When CCC 750 ppm drench applied.
7 wks after stick

Finish 10 wks after stick 6 wks after transplant