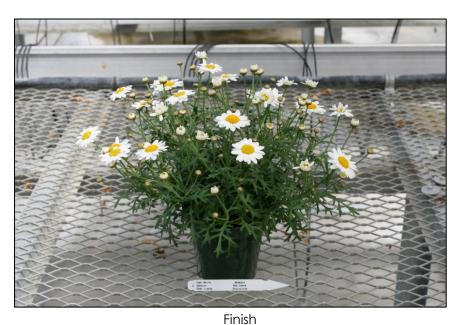

Finish
9 wks after stick
7 wks after transplant

Argy Primrose URC

When B9/CCC 2750/750 spray applied.
6 wks after stick
2 wks after transplant

When CCC 750 ppm drench applied.
7 wks after stick

Finish 10 wks after stick 6 wks after transplant

Argy Primrose Genesis 25mm

When CCC 750 ppm drench applied.
6 wks after stick

Finish 10 wks after stick 8 wks after transplant

When B9/CCC 2750/750 spray applied.
6 wks after stick

When CCC 750 ppm drench applied.
7 wks after stick