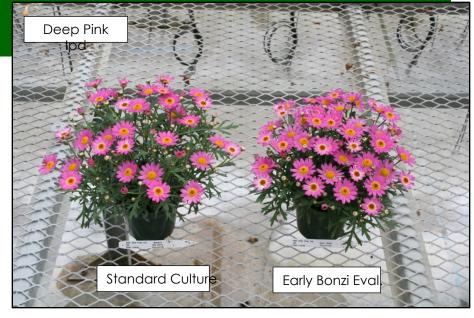

# Argy URC Early Bonzi Evaluation

Bonzi 3 ppm drench applied at the same time we would normally apply an early PGR spray.

Stick: Wk 13 Finish: Wk 24

GH Zone 5

Avg. High: 75° F Avg. Low: 62° F

Ball Flora Plant Research & Development

# Argy Culture Review Notes

- CCC 750 is not strong enough to control Argy's in this pot size. The Argy continue to grow through it and outgrow the pot before coming into flower.
- A late Bonzi 3 ppm drench is more effective at then CCC 750 ppm drench at controlling growth. Bonzi also caused a reduction in peduncle length. It may cause the habit to become shorter and more spreading, which needs to be evaluated on a broader range of varieties.
- An early Bonzi 3 ppm drench, applied at the same time we normally apply an early PGR spray, was very effective at controlling growth. This is definitely a method we should evaluate further.
- The Madeira series has 3 vigor classes (low, medium, high). Crested Merlot is in a whole other class, much more vigorous then the rest of the series.
- We always have one PGR regime per series, but the Madeira series would benefit from having a separate regime for the low/medium vigor types and the high vigor types.

#### low

Deep Pink Ipd