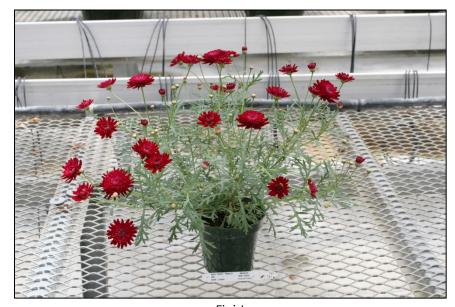

Argy Crested Merlot URC

When B9/CCC 2750/750 spray applied.
6 wks after stick
2 wks after transplant

When CCC 750 ppm drench applied.
7 wks after stick

Finish 10 wks after stick 6 wks after transplant

Argy Crested Merlot Genesis 25mm