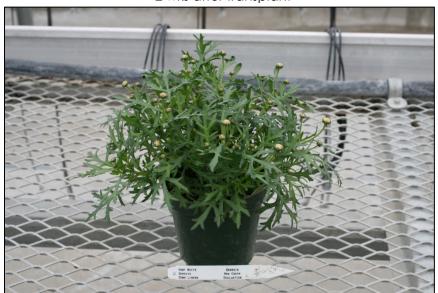

# Argy URC Early Bonzi Evaluation

Bonzi 3 ppm drench applied at the same time we would normally apply an early PGR spray.

Stick: Wk 13 Finish: Wk 24

GH Zone 5

Avg. High: 75° F Avg. Low: 62° F

Ball Flora Plant Research & Development

725 Zenon Way Arroyo Grande CA 93420 (805) 489-0228

When B9/CCC 2750/750 Spray Applied (Standard Culture)
When Bonzi 3 ppm Drench Applied (Early Bonzi

When CCC 750 Drench Applied (Standard Culture)

When B9/CCC 2750/750 Spray Applied (Standard Culture) When Bonzi 3 ppm Drench Applied (Early Bonzi