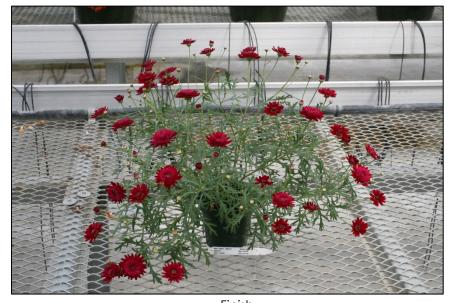

Argy Crested Merlot URC

When B9/CCC 2750/750 spray applied.
6 wks after stick
2 wks after transplant

When CCC 750 ppm drench applied.
7 wks after stick

Finish 10 wks after stick 6 wks after transplant

Argy Crested Merlot Genesis 25mm