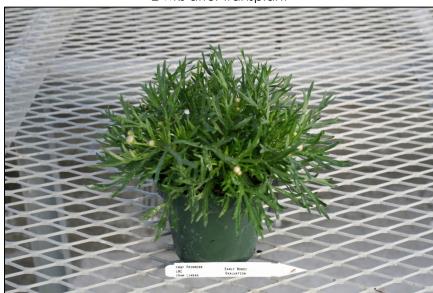

Finish
9 wks after stick
7 wks after transplant

Argy Primrose URC

When B9/CCC 2750/750 spray applied.
6 wks after stick
2 wks after transplant

When CCC 750 ppm drench applied.
7 wks after stick

Finish 10 wks after stick 6 wks after transplant