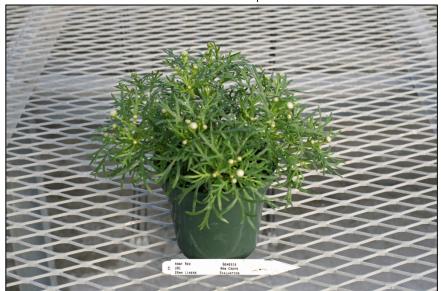

# Argy URC Early Bonzi Evaluation

Bonzi 3 ppm drench applied at the same time we would normally apply an early PGR spray.

Stick: Wk 13 Finish: Wk 24

GH Zone 5

Avg. High: 75° F Avg. Low: 62° F

Ball Flora Plant Research & Development