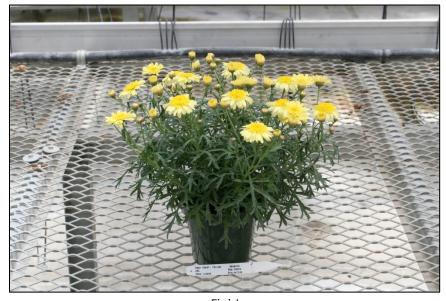

When CCC 750 ppm drench applied.
6 wks after stick

Finish
9 wks after stick
7 wks after transplant

Argy Crested Yellow URC

When B9/CCC 2750/750 spray applied.
6 wks after stick
2 wks after transplant

When CCC 750 ppm drench applied.
7 wks after stick

Finish 10 wks after stick 6 wks after transplant

Argy Crested Yellow Genesis 25mm

When B9/CCC 2750/750 spray applied.
4 wks after stick
2 wks after transplant

When CCC 750 ppm drench applied.
6 wks after stick