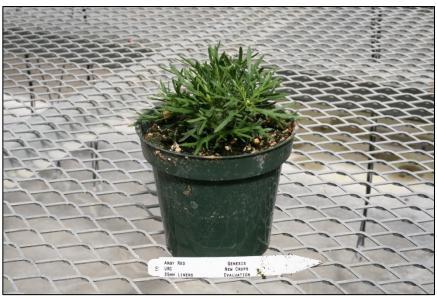

# Argyranthemum Genesis Culture Evaluation

Stick: Wk 13

GH Zone 5

Avg. High: 75° F

Avg. Low: 62° F

URC got a B9 1500 spray @ 2 & 3 wks after stick (while still in propagation). Genesis 25mm liners got a B9 1500 spray @ 1 week after stick.