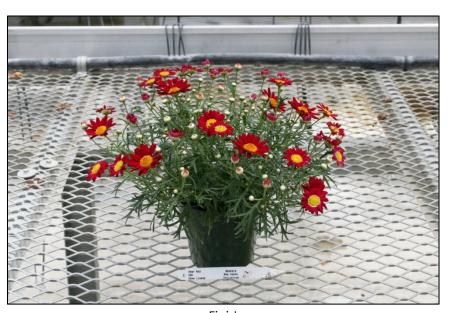

# Argy Culture Review Notes

- CCC 750 is not strong enough to control Argy's in this pot size. The Argy continue to grow through it and outgrow the pot before coming into flower.
- A late Bonzi 3 ppm drench is more effective at then CCC 750 ppm drench at controlling growth. Bonzi also caused a reduction in peduncle length. It may cause the habit to become shorter and more spreading, which needs to be evaluated on a broader range of varieties.
- An early Bonzi 3 ppm drench, applied at the same time we normally apply an early PGR spray, was very effective at controlling growth. This is definitely a method we should evaluate further.
- The Madeira series has 3 vigor classes (low, medium, high). Crested Merlot is in a whole other class, much more vigorous then the rest of the series.
- We always have one PGR regime per series, but the Madeira series would benefit from having a separate regime for the low/medium vigor types and the high vigor types.