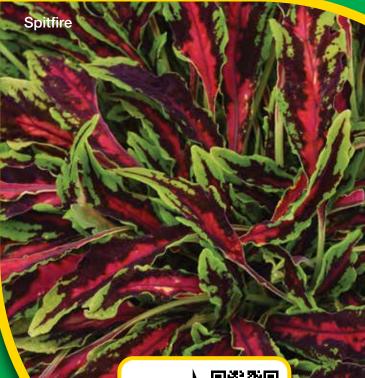

## IGNITE SALES with Gizzling MicroBlaze™

**Coleus!** 

Naturally compact MicroBlaze<sup>™</sup> Coleus varieties don't need pinch or PGRs, making these low-maintenance labor-savers ideal for benches and shipping. With vibrant flame patterns and micro habits, they brighten small patio containers and mixes, in sun and shade.

## Order at ballseed.com/webtrack

Ball Seed®: 800 879-BALL Ball ColorLink®: 800 686-7380

NEW MixMasters<sup>™</sup> Fire Dancer Conga<sup>™</sup> Cherry & Yellow Calibrachoa MicroBlaze<sup>™</sup> Spitfire Coleus