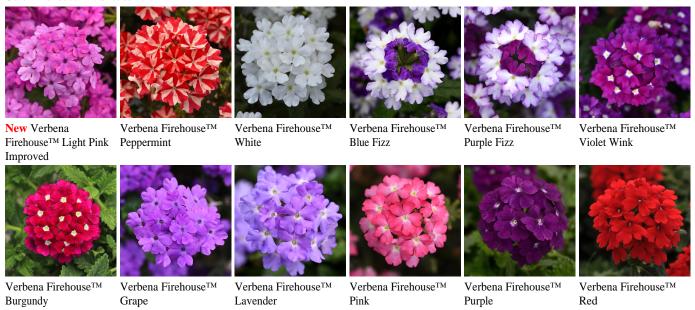

- The perfect medium-mounded basket and mixed container verbena.
- Offers a full range of colors.
- Same superior garden performance in the heat as EnduraScape<sup>TM</sup>.
- Less cycling means more color in the garden for Summer.
- Excellent powdery mildew resistance.

New vibrant hue for this series.

## Other Firehouse<sup>TM</sup> Varieties