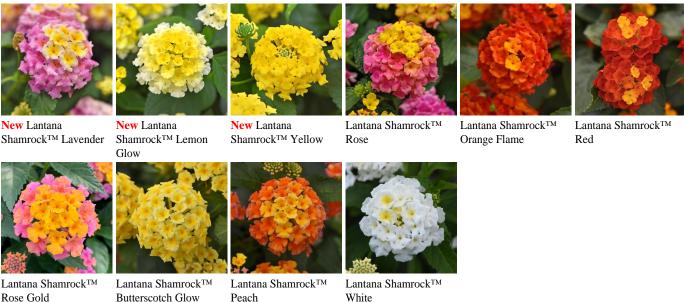

to 13-cm) Pots, Quarts :6-inch (15-cm) Pots, Gallons:10- to 12-inch (25- to 30-cm) Tubs or Baskets:

1-2 ppp, 6-7 weeks 1-3 ppp, 7-8 weeks 3-6 ppp, 10-12 weeks

NOTE: Growers should use the information presented here as guidelines only. Ball Floraplant recommends that growers conduct a trial of products under their own conditions. Crop times will vary depending on the climate, location, time of year, and greenhouse environmental conditions. It is the responsibility of the grower to read and follow all the current label directions relating to the products. Nothing herein shall be deemed a warranty or guaranty by Ball Floraplant of any products listed herein. Ball Floraplant's terms and conditions of sale shall apply to all products listed herein.

## Other Shamrock<sup>TM</sup> Varieties